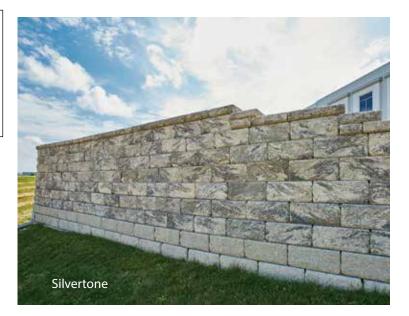

Available in the following colors and textures:

The color photos shown were prepared with careful attention to accuracy. However, colors shown may vary from actual hues and should only be used as a guide. Refer to actual products samples for final color selection. Because concrete units are manufactured with high quality, naturally-mined aggregates and materials, variations in color or shading should be expected in products that are manufactured at different times and in units having different shapes. This color or shading variation is acceptable in the industry.