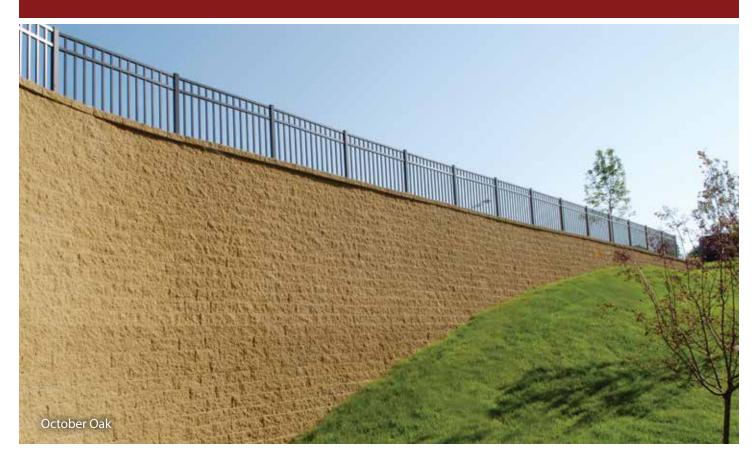

## **Integrity**<sup>™</sup> Retaining Wall System

Manufactured in the USA by

Colors manufactured in Roberts, Wis. Plant

**The Integrity**<sup>™</sup> **Retaining Wall System** is a practical solution for even challenging applications, including multi-level terraces and slope protection. Each system is manufactured to ensure efficient installation, increased stability and lasting durability.