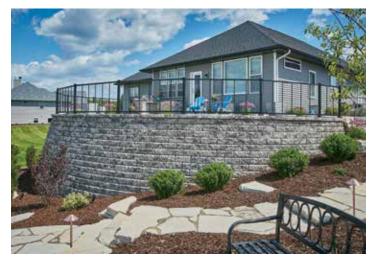

# Tribute<sup>®</sup> Retaining Wall System Overcomes Site Challenges

Application: Residential Outdoor Living

Solutions: Engineered wall builds raised patio, Easy-to-use Pin System

The biggest challenge on this project stemmed from an unfortunate surprise. The contractor knew this property sat on a high-water table, so they anticipated that water might be an issue. What came as a surprise was running into an underground spring in the location for a large retaining wall. This unforeseen water issue was overcome through proper engineering and installation of a proven retaining wall system: The Tribute<sup>®</sup> Retaining Wall System manufactured by County Materials.

The contractor ensured stability in the area by excavating down several extra feet and filling with 3/4-inch aggregate for a stable base. Tribute Retaining Wall System was selected because of its easy-to-use pin system that offers the ability to create a curved wall with reliable stability. The product also offered a natural aesthetic, an important goal for this large wall.

The contractor and homeowner couldn't be happier with the outcome. The Tribute Retaining Wall System masterfully overcame site challenges. Excellent craftsmanship, proper engineering and installation techniques, and the superior stability of the Tribute Retaining Wall System are all evident by looking at this massive wall.