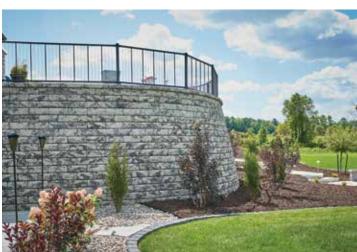

# Tribute<sup>®</sup> Retaining Wall System Overcomes Site Challenges

Application: Residential Outdoor Living

Solutions: Engineered wall builds raised patio, Easy-to-use Pin System

The biggest challenge on this project stemmed from an unfortunate surprise. The contractor knew this property sat on a high-water table, so they anticipated that water might be an issue. What came as a surprise was running into an underground spring in the location for a large retaining wall. This unforeseen water issue was overcome through proper engineering and installation of a proven retaining wall system: The Tribute<sup>®</sup> Retaining Wall System manufactured by County Materials.

The contractor ensured stability in the area by excavating down several extra feet and filling with 3/4-inch aggregate for a stable base. Tribute Retaining Wall System was selected because of its easy-to-use pin system that offers the ability to create a curved wall with reliable stability. The product also offered a natural aesthetic, an important goal for this large wall.

The contractor and homeowner couldn't be happier with the outcome. The Tribute Retaining Wall System masterfully overcame site challenges. Excellent craftsmanship, proper engineering and installation techniques, and the superior stability of the Tribute Retaining Wall System are all evident by looking at this massive wall.

\_\_\_\_//

Tribute Retaining Wall System was selected because of its easy-to-use pin system that offers the ability to create a curved wall with reliable stability.