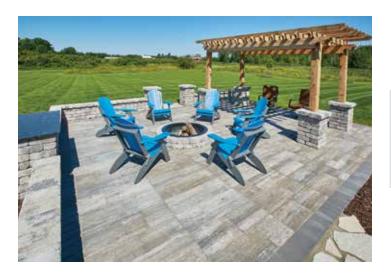

### Continued on page 2.

The main objective for this project was to create several different outdoor living areas that provide a unique experience and different views for the homeowners and guests. The raised patio overlooks the rest of the property. Summit Stone® Landscape Units were utilized to create a separate lounging area with a small seat wall, pillars for a pergola, a fireplace, and a wood storage box.