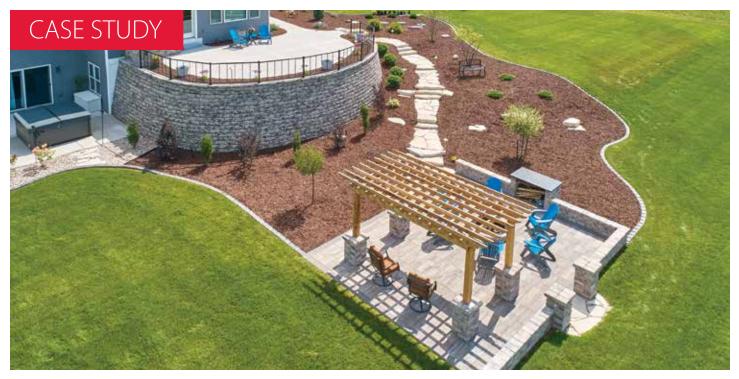

# Tribute<sup>®</sup> Retaining Wall System Overcomes Site Challenges

Application: Residential Outdoor Living

Solutions: Engineered wall builds raised patio, Easy-to-use Pin System

The biggest challenge on this project stemmed from an unfortunate surprise. The contractor knew this property sat on a high-water table, so they anticipated that water might be an issue. What came as a surprise was running into an underground spring in the location for a large retaining wall. This unforeseen water issue was overcome through proper engineering and installation of a proven retaining wall system: The Tribute<sup>®</sup> Retaining Wall System manufactured by County Materials.

The contractor ensured stability in the area by excavating down several extra feet and filling with 3/4-inch aggregate for a stable base. Tribute Retaining Wall System was selected because of its easy-to-use pin system that offers the ability to create a curved wall with reliable stability. The product also offered a natural aesthetic, an important goal for this large wall.

### Continued on page 2.

The main objective for this project was to create several different outdoor living areas that provide a unique experience and different views for the homeowners and guests. The raised patio overlooks the rest of the property. Summit Stone® Landscape Units were utilized to create a separate lounging area with a small seat wall, pillars for a pergola, a fireplace, and a wood storage box.

The contractor and homeowner couldn't be happier with the outcome. The Tribute Retaining Wall System masterfully overcame site challenges. Excellent craftsmanship, proper engineering and installation techniques, and the superior stability of the Tribute Retaining Wall System are all evident by looking at this massive wall.