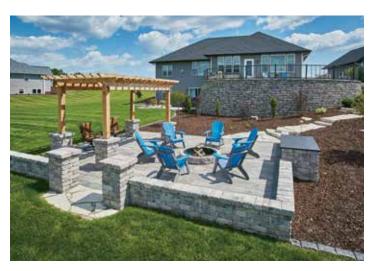

### Continued on page 2.

The main objective for this project was to create several different outdoor living areas that provide a unique experience and different views for the homeowners and guests. The raised patio overlooks the rest of the property. Summit Stone® Landscape Units were utilized to create a separate lounging area with a small seat wall, pillars for a pergola, a fireplace, and a wood storage box.