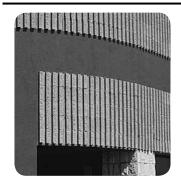

## **FLUTED BLOCK**

FLUTED concrete masonry units enhance exterior and interior walls with **striking, vertical precast lines**. The units emphasize major structural elements and richly elevate a large building to one that adds to and complements its surroundings. Unique to FLUTED units are the ribs that extend from the general wall surface to create increased projection and shadowing effect and give a building added distinction.