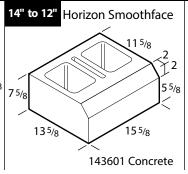

Note: Solid units recommended when using Horizon units as window sills.

| NOMINAL WIDTHS        |          |                 |                      |                              |                                       |
|-----------------------|----------|-----------------|----------------------|------------------------------|---------------------------------------|
| 4"to 2"               | 6"to4"   | 8"to6"          | 10"to 8"             | 12"to 10"                    | 14"to 12"                             |
|                       |          | <b>&gt;</b>     | <b>\</b>             | ~                            | ~                                     |
|                       |          | <b>/</b>        | <b>/</b>             | ~                            | ~                                     |
|                       |          | <b>/</b>        | <b>/</b>             | ~                            | ~                                     |
|                       |          | <b>/</b>        | /                    | ~                            | ~                                     |
| <b>V</b>              | <b>V</b> |                 |                      |                              |                                       |
| Field Mitered Corners |          |                 |                      |                              |                                       |
|                       | V        | 4"to 2" 6"to 4" | 4"to2" 6"to4" 8"to6" | 4"to2" 6"to4" 8"to6" 10"to8" | 4"to2" 6"to4" 8"to6" 10"to8" 12"to10" |

**Contact your sales rep for:** stocking and/or special order status, water repellent, integral color options, etc.

\* Bond Beams only available with chamfer in the top pattern. Note: Not all block immediately available at all County Materials locations. All dimensions nominal.