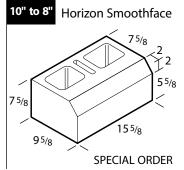

Note: Solid units recommended when using Horizon units as window sills.

| NOMINAL WIDTHS        |          |                 |                      |                              |                                       |
|-----------------------|----------|-----------------|----------------------|------------------------------|---------------------------------------|
| 4"to 2"               | 6"to4"   | 8"to6"          | 10"to 8"             | 12"to 10"                    | 14"to 12"                             |
|                       |          | <b>&gt;</b>     | <b>\</b>             | ~                            | ~                                     |
|                       |          | <b>/</b>        | <b>/</b>             | ~                            | ~                                     |
|                       |          | <b>/</b>        | <b>/</b>             | ~                            | ~                                     |
|                       |          | <b>/</b>        | /                    | ~                            | ~                                     |
| <b>V</b>              | <b>V</b> |                 |                      |                              |                                       |
| Field Mitered Corners |          |                 |                      |                              |                                       |
|                       | V        | 4"to 2" 6"to 4" | 4"to2" 6"to4" 8"to6" | 4"to2" 6"to4" 8"to6" 10"to8" | 4"to2" 6"to4" 8"to6" 10"to8" 12"to10" |

**Contact your sales rep for:** stocking and/or special order status, water repellent, integral color options, etc.

\* Bond Beams only available with chamfer in the top pattern. Note: Not all block immediately available at all County Materials locations. All dimensions nominal.