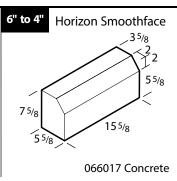

## **Horizon<sup>™</sup> Smoothface Block**

SHAPES AND SIZES

Note: Solid units recommended when using Horizon units as window sills.

| NOMINAL WIDTHS        |          |                 |                      |                              |                                       |
|-----------------------|----------|-----------------|----------------------|------------------------------|---------------------------------------|
| 4"to 2"               | 6"to4"   | 8"to6"          | 10"to 8"             | 12"to 10"                    | 14"to 12"                             |
|                       |          | <b>&gt;</b>     | <b>\</b>             | ~                            | ~                                     |
|                       |          | <b>/</b>        | <b>/</b>             | ~                            | ~                                     |
|                       |          | <b>/</b>        | <b>/</b>             | ~                            | ~                                     |
|                       |          | <b>/</b>        | /                    | ~                            | ~                                     |
| <b>V</b>              | <b>V</b> |                 |                      |                              |                                       |
| Field Mitered Corners |          |                 |                      |                              |                                       |
|                       | V        | 4"to 2" 6"to 4" | 4"to2" 6"to4" 8"to6" | 4"to2" 6"to4" 8"to6" 10"to8" | 4"to2" 6"to4" 8"to6" 10"to8" 12"to10" |