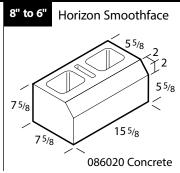

## **Horizon<sup>™</sup> Smoothface Block**

SHAPES AND SIZES

Note: Solid units recommended when using Horizon units as window sills.

| NOMINAL WIDTHS        |          |                 |                      |                              |                                       |
|-----------------------|----------|-----------------|----------------------|------------------------------|---------------------------------------|
| 4"to 2"               | 6"to4"   | 8"to6"          | 10"to 8"             | 12"to 10"                    | 14"to 12"                             |
|                       |          | <b>&gt;</b>     | <b>\</b>             | ~                            | ~                                     |
|                       |          | <b>/</b>        | <b>/</b>             | ~                            | ~                                     |
|                       |          | <b>/</b>        | <b>/</b>             | ~                            | ~                                     |
|                       |          | <b>/</b>        | /                    | ~                            | ~                                     |
| <b>V</b>              | <b>V</b> |                 |                      |                              |                                       |
| Field Mitered Corners |          |                 |                      |                              |                                       |
|                       | V        | 4"to 2" 6"to 4" | 4"to2" 6"to4" 8"to6" | 4"to2" 6"to4" 8"to6" 10"to8" | 4"to2" 6"to4" 8"to6" 10"to8" 12"to10" |