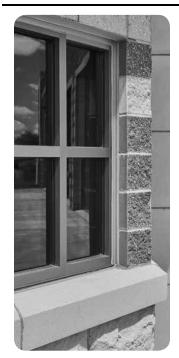

## **HORIZON™ SMOOTHFACE BLOCK**

HORIZON's chamfered edging offers bold, dramatic accents and achitectural interest to interior and exterior walls. Striking effects are achieved when Horizon units are utilized in designing water tables, wainscots, wall bases, cornices, sills and caps.

Note: Solid units recommended when using Horizon units as window sills.

| NOMINAL WIDTHS        |          |                 |                      |                              |                                       |
|-----------------------|----------|-----------------|----------------------|------------------------------|---------------------------------------|
| 4"to 2"               | 6"to4"   | 8"to6"          | 10"to 8"             | 12"to 10"                    | 14"to 12"                             |
|                       |          | <b>&gt;</b>     | <b>\</b>             | ~                            | ~                                     |
|                       |          | <b>/</b>        | <b>/</b>             | ~                            | ~                                     |
|                       |          | <b>/</b>        | <b>/</b>             | ~                            | ~                                     |
|                       |          | <b>/</b>        | /                    | ~                            | ~                                     |
| <b>V</b>              | <b>V</b> |                 |                      |                              |                                       |
| Field Mitered Corners |          |                 |                      |                              |                                       |
|                       | V        | 4"to 2" 6"to 4" | 4"to2" 6"to4" 8"to6" | 4"to2" 6"to4" 8"to6" 10"to8" | 4"to2" 6"to4" 8"to6" 10"to8" 12"to10" |