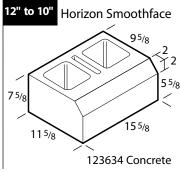

Note: Solid units recommended when using Horizon units as window sills.

| NOMINAL WIDTHS        |          |                 |                      |                              |                                       |
|-----------------------|----------|-----------------|----------------------|------------------------------|---------------------------------------|
| 4"to 2"               | 6"to4"   | 8"to6"          | 10"to 8"             | 12"to 10"                    | 14"to 12"                             |
|                       |          | <b>&gt;</b>     | <b>\</b>             | ~                            | ~                                     |
|                       |          | <b>/</b>        | <b>/</b>             | ~                            | ~                                     |
|                       |          | <b>/</b>        | <b>/</b>             | ~                            | ~                                     |
|                       |          | <b>/</b>        | /                    | ~                            | ~                                     |
| <b>V</b>              | <b>V</b> |                 |                      |                              |                                       |
| Field Mitered Corners |          |                 |                      |                              |                                       |
|                       | V        | 4"to 2" 6"to 4" | 4"to2" 6"to4" 8"to6" | 4"to2" 6"to4" 8"to6" 10"to8" | 4"to2" 6"to4" 8"to6" 10"to8" 12"to10" |

**Contact your sales rep for:** stocking and/or special order status, water repellent, integral color options, etc.

\* Bond Beams only available with chamfer in the top pattern. Note: Not all block immediately available at all County Materials locations. All dimensions nominal.