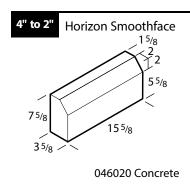

## **Horizon<sup>™</sup> Smoothface Block**

SHAPES AND SIZES

Note: Solid units recommended when using Horizon units as window sills.

| NOMINAL WIDTHS        |          |                 |                      |                              |                                       |
|-----------------------|----------|-----------------|----------------------|------------------------------|---------------------------------------|
| 4"to 2"               | 6"to4"   | 8"to6"          | 10"to 8"             | 12"to 10"                    | 14"to 12"                             |
|                       |          | <b>&gt;</b>     | <b>\</b>             | ~                            | ~                                     |
|                       |          | <b>/</b>        | <b>/</b>             | ~                            | ~                                     |
|                       |          | <b>/</b>        | <b>/</b>             | ~                            | ~                                     |
|                       |          | <b>/</b>        | /                    | ~                            | ~                                     |
| <b>V</b>              | <b>V</b> |                 |                      |                              |                                       |
| Field Mitered Corners |          |                 |                      |                              |                                       |
|                       | V        | 4"to 2" 6"to 4" | 4"to2" 6"to4" 8"to6" | 4"to2" 6"to4" 8"to6" 10"to8" | 4"to2" 6"to4" 8"to6" 10"to8" 12"to10" |