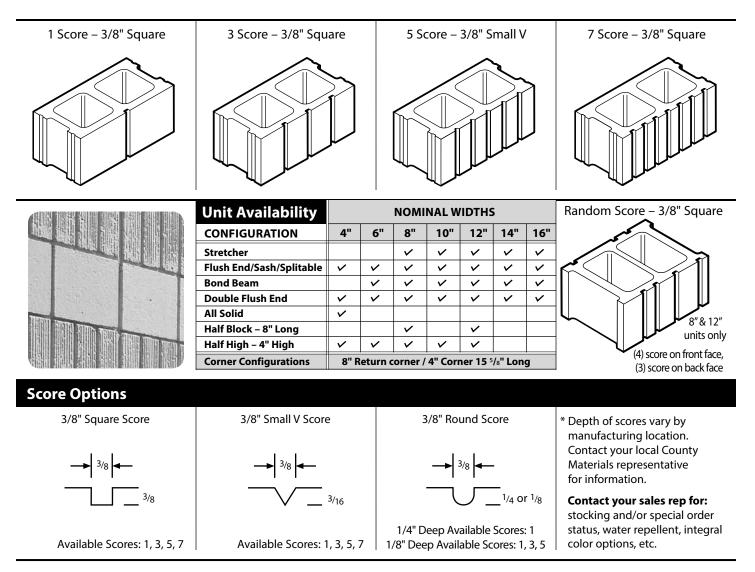

## **Scored Smooth Block**

SHAPES & SIZES

## SCORED SMOOTH BLOCK

Whether they're used as horizontal accent bands or to clad exterior and interior walls, SCORED SMOOTH BLOCK lend a **rich façade of uniformly clean, modern lines**. When orchestrated in combination with highly textured Fullface Split masonry, the contrasting flat surfaces of SCORED SMOOTH BLOCK offer an attractive and interesting solution for commercial, industrial and residential architecture. Several score options are available, including: 3/8" square score, 3/8" small "V" score and 3/8" round score. *Call for availability*.

Note: Not all block immediately available at all County Materials locations. All dimensions nominal.