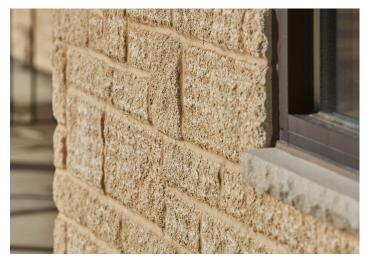

More than 2,400 SF of County Stone units in Cream and Cappuccino brought Aedifix Park Plaza to life. The combination of colors and full and thin veneer units achieved the building's sought-after dimensional appearance and will attract Highway 10 travelers. The south-facing wall, where El Mezcal is located, is the most elaborate with thin veneer flats and full veneer corners.

Continued on page 2.

County Stone Masonry Units emulate the appearance of hand-hewn stone and offer the enhanced durability and cost-effectiveness of concrete masonry. Their high-strength concrete mix resists weathering and ensures longevity.