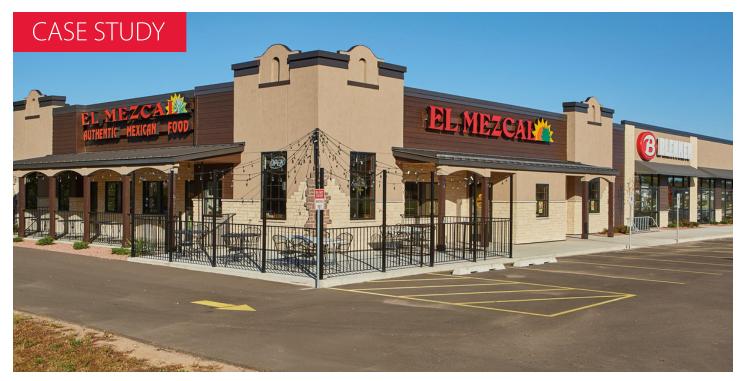

Aedifix Park Plaza is a five-unit retail center built alongside Highway 10 in Stevens Point, WI. The building, which houses El Mezcal and Blenker Companies, was developed to give east-side businesses improved visibility from the highway.

Blenker Companies designed Aedifix Park Plaza with lasting durability and timeless aesthetic appeal. To stand out as a new development, the building is clad in several contemporary materials, including concrete masonry units. County Materials worked with the project leader to find a concrete masonry solution that met the project's structural and aesthetic needs. Ultimately, County Stone Masonry Units were chosen.

More than 2,400 SF of County Stone units in Cream and Cappuccino brought Aedifix Park Plaza to life. The combination of colors and full and thin veneer units achieved the building's sought-after dimensional appearance and will attract Highway 10 travelers. The south-facing wall, where El Mezcal is located, is the most elaborate with thin veneer flats and full veneer corners.