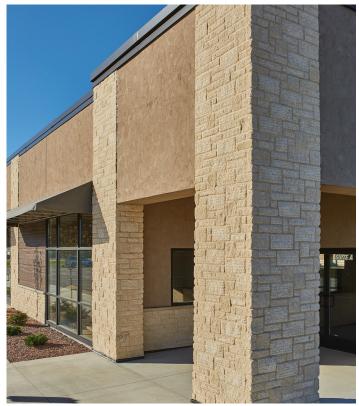

More than 2,400 SF of County Stone units in Cream and Cappuccino brought Aedifix Park Plaza to life. The combination of colors and full and thin veneer units achieved the building's sought-after dimensional appearance and will attract Highway 10 travelers. The south-facing wall, where El Mezcal is located, is the most elaborate with thin veneer flats and full veneer corners.

Continued on page 2.

County Stone Masonry Units emulate the appearance of hand-hewn stone and offer the enhanced durability and cost-effectiveness of concrete masonry. Their high-strength concrete mix resists weathering and ensures longevity.