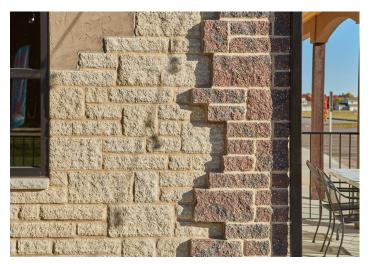

More than 2,400 SF of County Stone units in Cream and Cappuccino brought Aedifix Park Plaza to life. The combination of colors and full and thin veneer units achieved the building's sought-after dimensional appearance and will attract Highway 10 travelers. The south-facing wall, where El Mezcal is located, is the most elaborate with thin veneer flats and full veneer corners.

Continued on page 2.

County Stone Masonry Units emulate the appearance of hand-hewn stone and offer the enhanced durability and cost-effectiveness of concrete masonry. Their high-strength concrete mix resists weathering and ensures longevity.