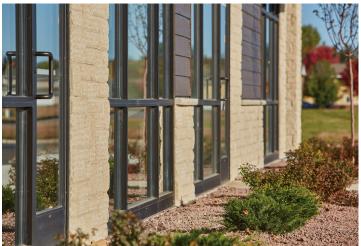

More than 2,400 SF of County Stone units in Cream and Cappuccino brought Aedifix Park Plaza to life. The combination of colors and full and thin veneer units achieved the building's sought-after dimensional appearance and will attract Highway 10 travelers. The south-facing wall, where El Mezcal is located, is the most elaborate with thin veneer flats and full veneer corners.

Continued on page 2.

County Stone Masonry Units emulate the appearance of hand-hewn stone and offer the enhanced durability and cost-effectiveness of concrete masonry. Their high-strength concrete mix resists weathering and ensures longevity.