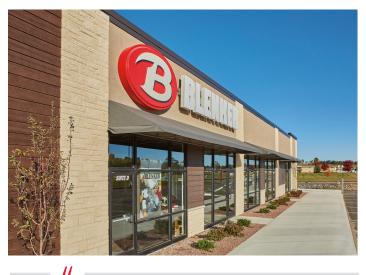

Aedifix Park Plaza is a five-unit retail center built alongside Highway 10 in Stevens Point, WI. The building, which houses El Mezcal and Blenker Companies, was developed to give east-side businesses improved visibility from the highway.

Blenker Companies designed Aedifix Park Plaza with lasting durability and timeless aesthetic appeal. To stand out as a new development, the building is clad in several contemporary materials, including concrete masonry units. County Materials worked with the project leader to find a concrete masonry solution that met the project's structural and aesthetic needs. Ultimately, County Stone Masonry Units were chosen.