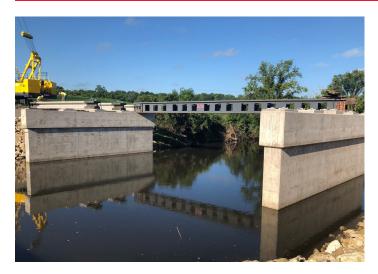

MnDOT relied on County Materials' Prestressed Bridge Girders to meet the project's firm construction schedule. County Materials utilized its enhanced production capacity to manufacture 30 girders, measuring 34' to 63' in length and 27" tall. The girders' shorter height was advantageous in accommodating the sites' elevation without need for additional construction. County Materials' experienced Prestress Production Team precisely embedded inserts into the beams, further aiding in the bridges' ease and speed of installation.

County Materials played an integral role in the success of this multi-bridge replacement project, partnering with Icon Constructors from shop drawings through girder installation. Use County Materials' Prestressed Bridge Girders for your next project by contacting our Customer Service Team at (800) 426-1126.