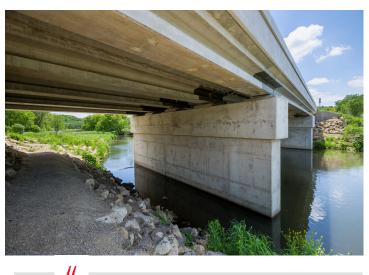

As they began to corrode, two aging steel bridge structures on Highway 57, outside of Mantorville, MN, warranted replacement. The Minnesota Department of Transportation coordinated the bridges' six-month replacement, specifying prestressed bridge girders for longevity.

MnDOT relied on County Materials' Prestressed Bridge Girders to meet the project's firm construction schedule. County Materials utilized its enhanced production capacity to manufacture 30 girders, measuring 34' to 63' in length and 27" tall. The girders' shorter height was advantageous in accommodating the sites' elevation without need for additional construction. County Materials' experienced Prestress Production Team precisely embedded inserts into the beams, further aiding in the bridges' ease and speed of installation.

Continued on page 2.

In addition to efficiency, prestressed bridge girders offer unmatched longevity. Their prestressed fabrication supports high load capacities through decades of inclement weather and heavy use. State departments of transportation rely on prestress girders for their extended service life, which can reach up to 100 years with minimal maintenance.