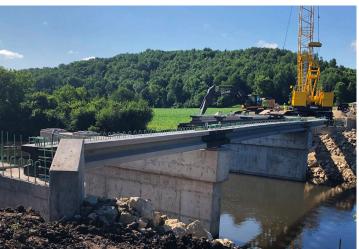

MnDOT relied on County Materials' Prestressed Bridge Girders to meet the project's firm construction schedule. County Materials utilized its enhanced production capacity to manufacture 30 girders, measuring 34' to 63' in length and 27" tall. The girders' shorter height was advantageous in accommodating the sites' elevation without need for additional construction. County Materials' experienced Prestress Production Team precisely embedded inserts into the beams, further aiding in the bridges' ease and speed of installation.

County Materials played an integral role in the success of this multi-bridge replacement project, partnering with Icon Constructors from shop drawings through girder installation. Use County Materials' Prestressed Bridge Girders for your next project by contacting our Customer Service Team at (800) 426-1126.