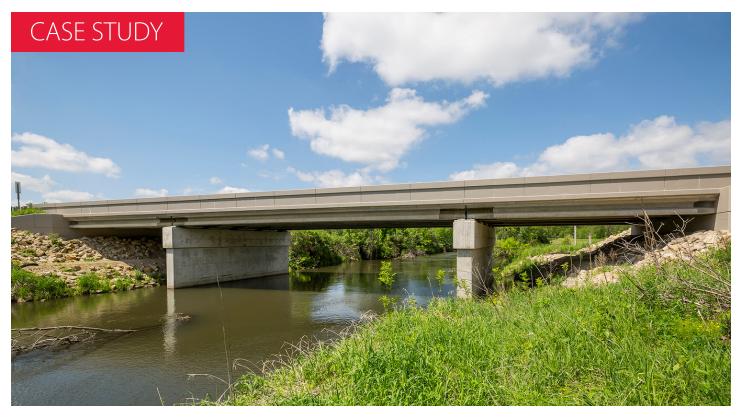

## County Materials Supplies Multi-Bridge Project with Unmatched Speed and Professionalism

**Solutions:** Prestressed concrete bridge girders replace corroded steel girders; multi-bridge replacement project

As they began to corrode, two aging steel bridge structures on Highway 57, outside of Mantorville, MN, warranted replacement. The Minnesota Department of Transportation coordinated the bridges' six-month replacement, specifying prestressed bridge girders for longevity.

MnDOT relied on County Materials' Prestressed Bridge Girders to meet the project's firm construction schedule. County Materials utilized its enhanced production capacity to manufacture 30 girders, measuring 34' to 63' in length and 27" tall. The girders' shorter height was advantageous in accommodating the sites' elevation without need for additional construction. County Materials' experienced Prestress Production Team precisely embedded inserts into the beams, further aiding in the bridges' ease and speed of installation.