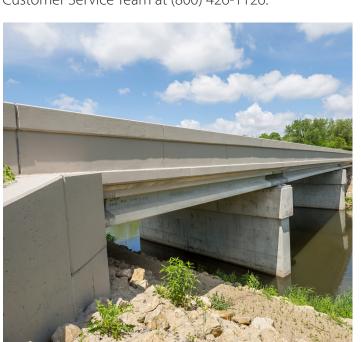

MnDOT relied on County Materials' Prestressed Bridge Girders to meet the project's firm construction schedule. County Materials utilized its enhanced production capacity to manufacture 30 girders, measuring 34' to 63' in length and 27" tall. The girders' shorter height was advantageous in accommodating the sites' elevation without need for additional construction. County Materials' experienced Prestress Production Team precisely embedded inserts into the beams, further aiding in the bridges' ease and speed of installation.

Continued on page 2.

In addition to efficiency, prestressed bridge girders offer unmatched longevity. Their prestressed fabrication supports high load capacities through decades of inclement weather and heavy use. State departments of transportation rely on prestress girders for their extended service life, which can reach up to 100 years with minimal maintenance.