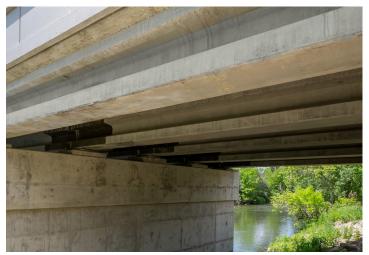

As they began to corrode, two aging steel bridge structures on Highway 57, outside of Mantorville, MN, warranted replacement. The Minnesota Department of Transportation coordinated the bridges' six-month replacement, specifying prestressed bridge girders for longevity.

MnDOT relied on County Materials' Prestressed Bridge Girders to meet the project's firm construction schedule. County Materials utilized its enhanced production capacity to manufacture 30 girders, measuring 34' to 63' in length and 27" tall. The girders' shorter height was advantageous in accommodating the sites' elevation without need for additional construction. County Materials' experienced Prestress Production Team precisely embedded inserts into the beams, further aiding in the bridges' ease and speed of installation.

Continued on page 2.

In addition to efficiency, prestressed bridge girders offer unmatched longevity. Their prestressed fabrication supports high load capacities through decades of inclement weather and heavy use. State departments of transportation rely on prestress girders for their extended service life, which can reach up to 100 years with minimal maintenance.