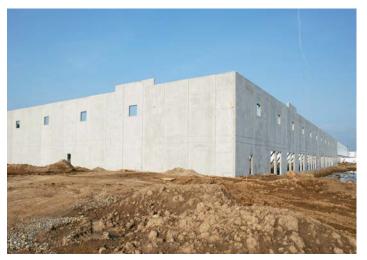

County Prestress' Insulated Sandwich Walls proved ideal for the facility's expansion. Comprised of two prestressed concrete panels that are separated by a layer of insulation, insulated sandwich walls are resilient and maintain consistent indoor temperatures. Insulated sandwich walls' prestressed fabrication resists weather, rot, and forklift damage, while their enhanced thermal properties absorb and release heat. This reduces peak energy consumption and offers significant energy and cost savings throughout the panels' service life.

Comprised of two prestressed concrete panels that are separated by a layer of insulation, insulated sandwich walls are resilient and can maintain consistent indoor temperatures.