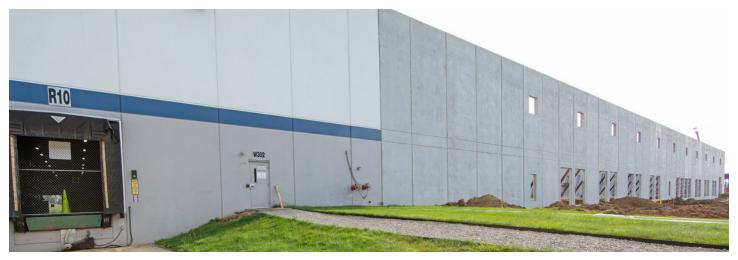

# Indiana Manufacturing Facility Specifies Insulated Sandwich Walls for Building Expansion

**Solutions:** Enhanced production and design flexibility contribute to timely expansion completion

Aisin Drivetrain Inc. manufactures automotive components for Toyota Group in Franklin, IN. To meet growing demands, Aisin Drivetrain chose to expand their operations. The company sought a resilient building envelope solution that could provide design flexibility.

County Prestress' Insulated Sandwich Walls proved ideal for the facility's expansion. Comprised of two prestressed concrete panels that are separated by a layer of insulation, insulated sandwich walls are resilient and maintain consistent indoor temperatures. Insulated sandwich walls' prestressed fabrication resists weather, rot, and forklift damage, while their enhanced thermal properties absorb and release heat. This reduces peak energy consumption and offers significant energy and cost savings throughout the panels' service life.