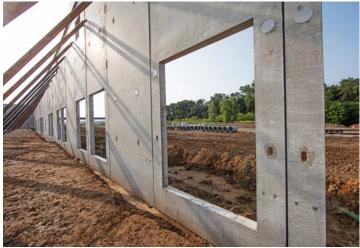

County Prestress' Insulated Sandwich Walls proved ideal for the facility's expansion. Comprised of two prestressed concrete panels that are separated by a layer of insulation, insulated sandwich walls are resilient and maintain consistent indoor temperatures. Insulated sandwich walls' prestressed fabrication resists weather, rot, and forklift damage, while their enhanced thermal properties absorb and release heat. This reduces peak energy consumption and offers significant energy and cost savings throughout the panels' service life.

Comprised of two prestressed concrete panels that are separated by a layer of insulation, insulated sandwich walls are resilient and can maintain consistent indoor temperatures.