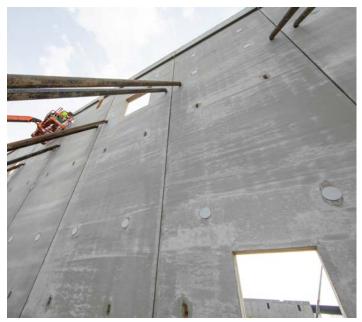

County Prestress' Insulated Sandwich Walls proved ideal for the facility's expansion. Comprised of two prestressed concrete panels that are separated by a layer of insulation, insulated sandwich walls are resilient and maintain consistent indoor temperatures. Insulated sandwich walls' prestressed fabrication resists weather, rot, and forklift damage, while their enhanced thermal properties absorb and release heat. This reduces peak energy consumption and offers significant energy and cost savings throughout the panels' service life.

### Continued on page 2.

Insulated sandwich walls offer design flexibility and increase installation speed. County Prestress manufactured more than 150 insulated sandwich wall panels to complement Aisin Drivetrain's existing structure, emulating its characteristics. The panels were produced and cut to specification and arrived ready for erection, decreasing on-site costs and allowing earlier access for trades.