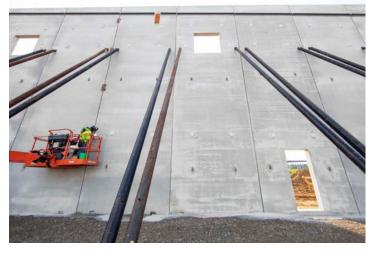

### Continued on page 2.

Insulated sandwich walls offer design flexibility and increase installation speed. County Prestress manufactured more than 150 insulated sandwich wall panels to complement Aisin Drivetrain's existing structure, emulating its characteristics. The panels were produced and cut to specification and arrived ready for erection, decreasing on-site costs and allowing earlier access for trades.