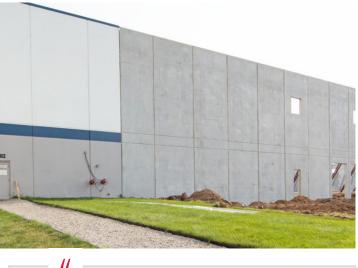

County Prestress manufactured and delivered more than 51,000 SF of insulated sandwich wall panels for the building's expansion. The prestressed panels offered a reliable, timely solution. Use County Prestress' Insulated Sandwich Walls for your next project by contacting our team at (708) 562-7700.