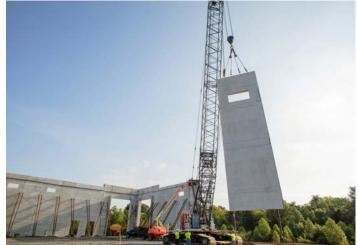

County Prestress' Insulated Sandwich Walls are manufactured ready to install upon delivery. Prestressed wall panels promote ease and speed of installation, meeting tight construction schedules and allowing trades earlier access.

Prestressed wall panels promote ease and speed of installation, meeting tight construction schedules and allowing trades earlier access.

//