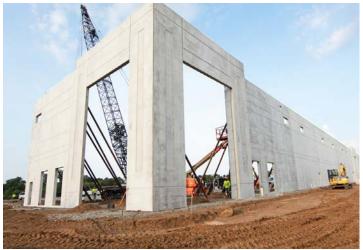

After the construction of Gateway Business Park Building #5, an additional building was built to the south, expanding the industrial park. Located in Plainfield, IN, project leaders sought an efficient building envelope solution to keep pace with the community's growth. Prestress' Insulated Sandwich Walls were selected for their significant time and cost savings.

County Prestress' Insulated Sandwich Walls are manufactured ready to install upon delivery. Prestressed wall panels promote ease and speed of installation, meeting tight construction schedules and allowing trades earlier access.

County Prestress manufactured and delivered more than 140,000 SF of insulated sandwich walls for the building. The prestressed panels offered a reliable, timely solution. Use County Prestress' Insulated Sandwich Walls for your next project by contacting our team at (708) 562-7700.