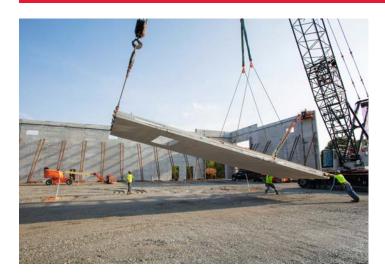

County Prestress' Insulated Sandwich Walls are manufactured ready to install upon delivery. Prestressed wall panels promote ease and speed of installation, meeting tight construction schedules and allowing trades earlier access.

Prestressed wall panels promote ease and speed of installation, meeting tight construction schedules and allowing trades earlier access.

//