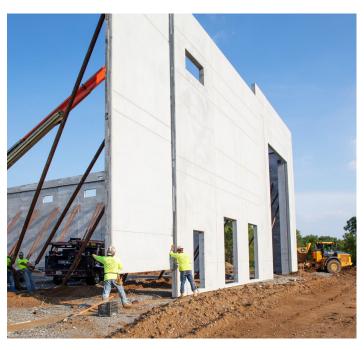

County Prestress' Insulated Sandwich Walls are manufactured ready to install upon delivery. Prestressed wall panels promote ease and speed of installation, meeting tight construction schedules and allowing trades earlier access.

Prestressed wall panels promote ease and speed of installation, meeting tight construction schedules and allowing trades earlier access.

//