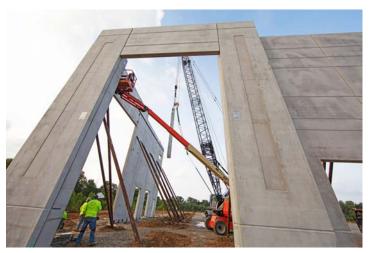

County Prestress' Insulated Sandwich Walls are manufactured ready to install upon delivery. Prestressed wall panels promote ease and speed of installation, meeting tight construction schedules and allowing trades earlier access.

Prestressed wall panels promote ease and speed of installation, meeting tight construction schedules and allowing trades earlier access.

//