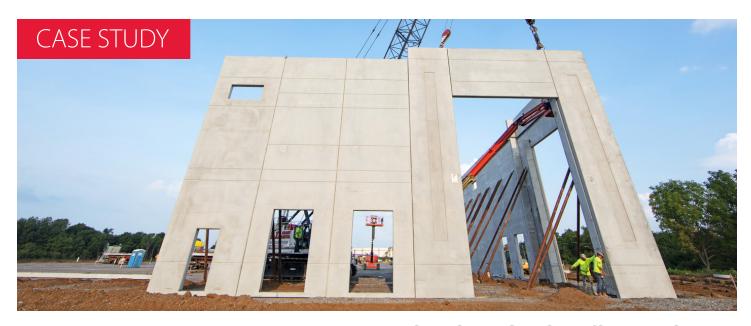

After the construction of Gateway Business Park Building #5, an additional building was built to the south, expanding the industrial park. Located in Plainfield, IN, project leaders sought an efficient building envelope solution to keep pace with the community's growth. Prestress' Insulated Sandwich Walls were selected for their significant time and cost savings.

County Prestress' Insulated Sandwich Walls are manufactured ready to install upon delivery. Prestressed wall panels promote ease and speed of installation, meeting tight construction schedules and allowing trades earlier access.

#### *Continued on page 2.*

Insulated sandwich walls are comprised of two prestressed concrete panels that are separated by a thin layer of insulation. The panels' fabrication promotes consistent indoor temperatures and energy savings throughout their prolonged service life. Prestressed panels also resist weathering and forklift damage due to their exceptional strength and durability.