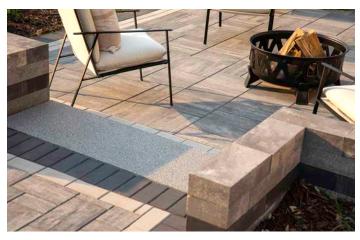

Grand Discover Pavers in Majestic and two colors of Elements Paving Stones were specified for two living spaces, including one with a free-standing fire pit. The smooth surface texture and larger size of the Grand Discover Pavers provides a safe and stable tread, while the clean lines of the Elements Paving Stones create a luxurious aesthetic. Both products are part of County Materials' dimensionally compatible paver series, offering unlimited design flexibility and unmatched installation efficiency.

## Continued on page 2.

Destination Pavers in Intention completed the design with a third living area. Available in nine sizes that fit together seamlessly in a variety of combinations, Destination Pavers can be arranged in simple, repeating patterns or used in one-of-a-kind combinations to create dramatic designs that mimic natural stone.