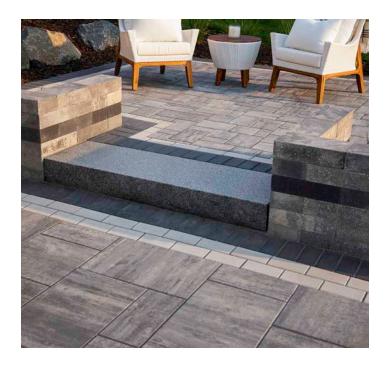

County Materials' distinctive color palette for concrete landscape materials caught the eye of these homeowners when they decided to upgrade their backyard living space. More than 700 SF of concrete pavers and paving stones in three styles were used to bring to life the homeowners' vision for a patio with multiple inviting living spaces.

Grand Discover Pavers in Majestic and two colors of Elements Paving Stones were specified for two living spaces, including one with a free-standing fire pit. The smooth surface texture and larger size of the Grand Discover Pavers provides a safe and stable tread, while the clean lines of the Elements Paving Stones create a luxurious aesthetic. Both products are part of County Materials' dimensionally compatible paver series, offering unlimited design flexibility and unmatched installation efficiency.

11

County Materials' distinctive color palette for concrete landscape materials helped bring to life this homeowner's vision for a patio with multiple inviting living spaces.