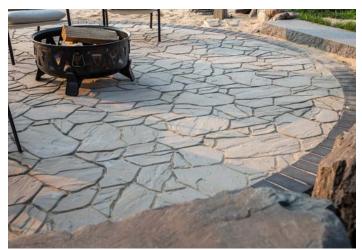

Grand Discover Pavers in Majestic and two colors of Elements Paving Stones were specified for two living spaces, including one with a free-standing fire pit. The smooth surface texture and larger size of the Grand Discover Pavers provides a safe and stable tread, while the clean lines of the Elements Paving Stones create a luxurious aesthetic. Both products are part of County Materials' dimensionally compatible paver series, offering unlimited design flexibility and unmatched installation efficiency.