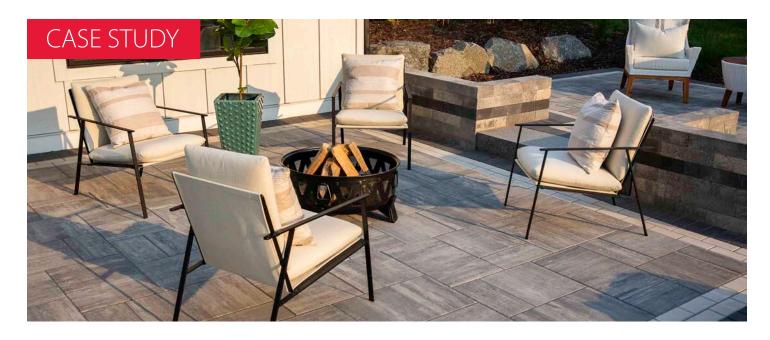

County Materials' distinctive color palette for concrete landscape materials caught the eye of these homeowners when they decided to upgrade their backyard living space. More than 700 SF of concrete pavers and paving stones in three styles were used to bring to life the homeowners' vision for a patio with multiple inviting living spaces.

Grand Discover Pavers in Majestic and two colors of Elements Paving Stones were specified for two living spaces, including one with a free-standing fire pit. The smooth surface texture and larger size of the Grand Discover Pavers provides a safe and stable tread, while the clean lines of the Elements Paving Stones create a luxurious aesthetic. Both products are part of County Materials' dimensionally compatible paver series, offering unlimited design flexibility and unmatched installation efficiency.