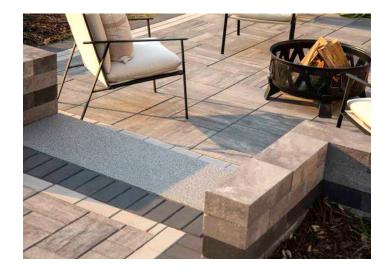

Grand Discover Pavers in Majestic and two colors of Elements Paving Stones were specified for two living spaces, including one with a free-standing fire pit. The smooth surface texture and larger size of the Grand Discover Pavers provides a safe and stable tread, while the clean lines of the Elements Paving Stones create a luxurious aesthetic. Both products are part of County Materials' dimensionally compatible paver series, offering unlimited design flexibility and unmatched installation efficiency.

## Continued on page 2.

Destination Pavers in Intention completed the design with a third living area. Available in nine sizes that fit together seamlessly in a variety of combinations, Destination Pavers can be arranged in simple, repeating patterns or used in one-of-a-kind combinations to create dramatic designs that mimic natural stone.