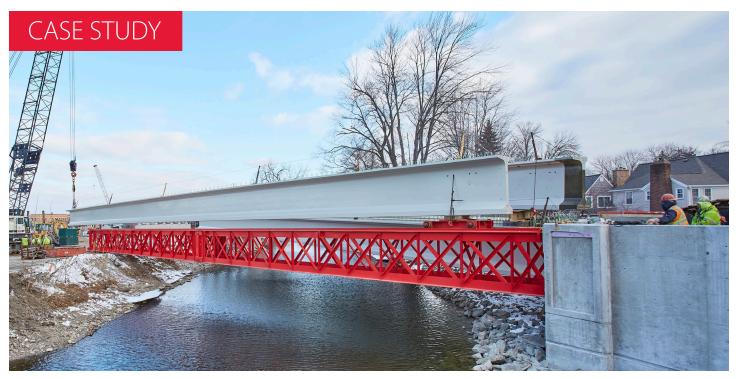

## Durable Prestressed Girders Offer Long-Term Solution for Downtown Bridge

Solutions: Prestressed girders relied on for 75-year lifespan of downtown bridge

When a downtown Menasha, Wisconsin, bridge became outdated, the Wisconsin Department of Transportation sought a long-term solution in prestressed girders, and expects the new structure to serve the community for 75 years. County Materials' Prestressed Bridge Girders are designed to withstand heavy use over a long service life.

County Materials conducted pre-delivery inspection of the site to coordinate delivery of the girders in two stages. Manufactured to specification, the girders were ready to install upon delivery, decreasing costs and meeting the construction schedule. County Materials manufactured and delivered 28 prestress girders ranging from 124 to 159 feet in length for the project.