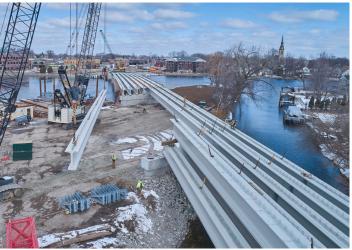

The design of the new bridge improves traffic flow and boat passage. Increased vertical clearance allows more boats to pass under the bridge without need for a drawbridge. The wider structure decreases traffic congestion and increases safety for pedestrians and cyclists.

County Materials conducted pre-delivery inspection of the site to coordinate delivery of the girders in two stages. Manufactured to specification, the girders were ready to install upon delivery, decreasing costs and meeting the construction schedule. County Materials manufactured and delivered 28 prestress girders ranging from 124 to 159 feet in length for the project.