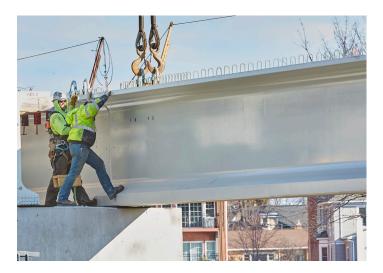

## Continued on page 2.

County Materials' Prestressed Bridge Girders were selected for their high-performance strength and durability. Prestressed girders can withstand heavy loads, ideal for the numerous motor vehicles that cross the bridge each day. Their inherent durability resists the elements, enduring freeze/thaw cycles during the winter months. Additionally, prestressed girders require minimal maintenance throughout their extended service life, reducing maintenance costs.

County Materials conducted pre-delivery inspection of the site to coordinate delivery of the girders in two stages. Manufactured to specification, the girders were ready to install upon delivery, decreasing costs and meeting the construction schedule. County Materials manufactured and delivered 28 prestress girders ranging from 124 to 159 feet in length for the project.