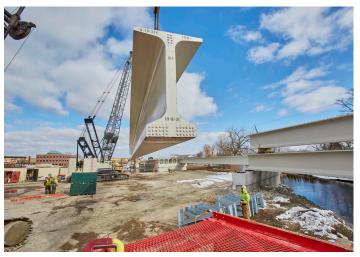

County Materials conducted pre-delivery inspection of the site to coordinate delivery of the girders in two stages. Manufactured to specification, the girders were ready to install upon delivery, decreasing costs and meeting the construction schedule. County Materials manufactured and delivered 28 prestress girders ranging from 124 to 159 feet in length for the project.