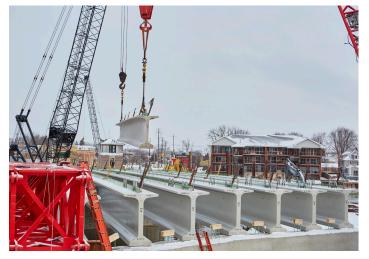

County Materials conducted pre-delivery inspection of the site to coordinate delivery of the girders in two stages. Manufactured to specification, the girders were ready to install upon delivery, decreasing costs and meeting the construction schedule. County Materials manufactured and delivered 28 prestress girders ranging from 124 to 159 feet in length for the project.

## Continued on page 2.

County Materials' Prestressed Bridge Girders were selected for their high-performance strength and durability. Prestressed girders can withstand heavy loads, ideal for the numerous motor vehicles that cross the bridge each day. Their inherent durability resists the elements, enduring freeze/thaw cycles during the winter months. Additionally, prestressed girders require minimal maintenance throughout their extended service life, reducing maintenance costs.