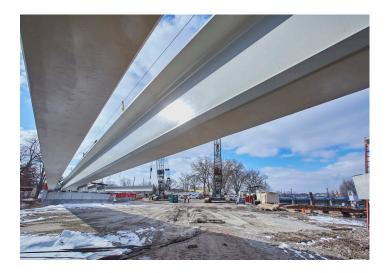

## Durable Prestressed Girders Offer Long-Term Solution for Downtown Bridge

Solutions: Prestressed girders relied on for 75-year lifespan of downtown bridge

When a downtown Menasha, Wisconsin, bridge became outdated, the Wisconsin Department of Transportation sought a long-term solution in prestressed girders, and expects the new structure to serve the community for 75 years. County Materials' Prestressed Bridge Girders are designed to withstand heavy use over a long service life.

County Materials conducted pre-delivery inspection of the site to coordinate delivery of the girders in two stages. Manufactured to specification, the girders were ready to install upon delivery, decreasing costs and meeting the construction schedule. County Materials manufactured and delivered 28 prestress girders ranging from 124 to 159 feet in length for the project.