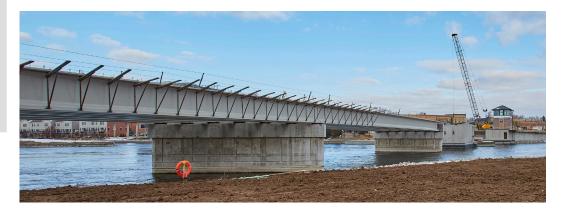

The design of the new bridge improves traffic flow and boat passage. Increased vertical clearance allows more boats to pass under the bridge without need for a drawbridge. The wider structure decreases traffic congestion and increases safety for pedestrians and cyclists.

County Materials conducted pre-delivery inspection of the site to coordinate delivery of the girders in two stages. Manufactured to specification, the girders were ready to install upon delivery, decreasing costs and meeting the construction schedule. County Materials manufactured and delivered 28 prestress girders ranging from 124 to 159 feet in length for the project.