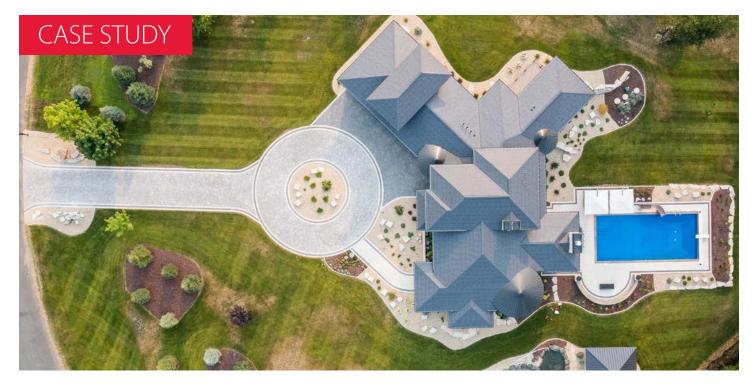

# Concrete Pavers Offer Dimension and Durability to Homeowners' Driveway and Pool Deck

**Solutions:** Versatile and long-lasting concrete landscape products chosen for driveway and pool transformation

After building their home, homeowners in Hudson, Wisconsin, sought out versatile and long-lasting landscape products to construct their driveway and pool deck. They were drawn to the clean aesthetics of concrete pavers manufactured by County Materials and selected three types of pavers to transform their property.

Discover Pavers in Majestic were used to form a circular driveway leading up to the house. Complementing Elements pavers in two contrasting colors formed a border around the driveway, as well as a wide, appealing pathway to the front door. The combination of colors and shapes offer dimension and curb appeal to the entrance of the home.

For their pool deck, the homeowners chose two colors and sizes of pavers. The extra-long Grand Discover XL pavers in Vision were used for the main pool deck, with a border made of Elements Paving Stones in Reflection. The two-tone effect complements the various outdoor entertainment elements within the space.