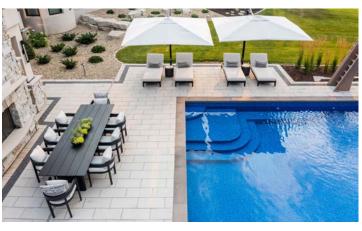

For their pool deck, the homeowners chose two colors and sizes of pavers. The extra-long Grand Discover XL pavers in Vision were used for the main pool deck, with a border made of Elements Paving Stones in Reflection. The two-tone effect complements the various outdoor entertainment elements within the space.