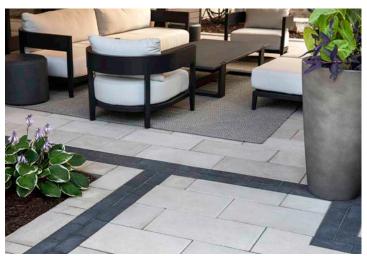

Discover Pavers in Majestic were used to form a circular driveway leading up to the house. Complementing Elements pavers in two contrasting colors formed a border around the driveway, as well as a wide, appealing pathway to the front door. The combination of colors and shapes offer dimension and curb appeal to the entrance of the home.

For their pool deck, the homeowners chose two colors and sizes of pavers. The extra-long Grand Discover XL pavers in Vision were used for the main pool deck, with a border made of Elements Paving Stones in Reflection. The two-tone effect complements the various outdoor entertainment elements within the space.