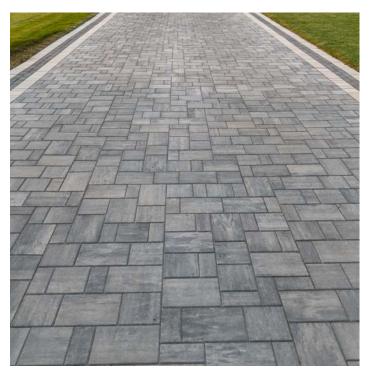

Discover Pavers in Majestic were used to form a circular driveway leading up to the house. Complementing Elements pavers in two contrasting colors formed a border around the driveway, as well as a wide, appealing pathway to the front door. The combination of colors and shapes offer dimension and curb appeal to the entrance of the home.