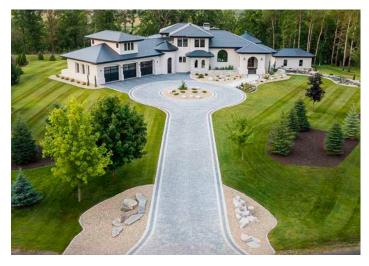

Discover Pavers in Majestic were used to form a circular driveway leading up to the house. Complementing Elements pavers in two contrasting colors formed a border around the driveway, as well as a wide, appealing pathway to the front door. The combination of colors and shapes offer dimension and curb appeal to the entrance of the home.