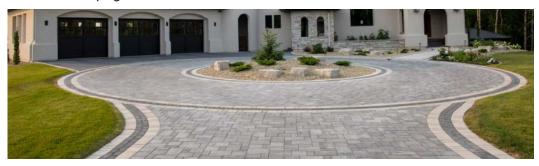

Discover Pavers in Majestic were used to form a circular driveway leading up to the house. Complementing Elements pavers in two contrasting colors formed a border around the driveway, as well as a wide, appealing pathway to the front door. The combination of colors and shapes offer dimension and curb appeal to the entrance of the home.