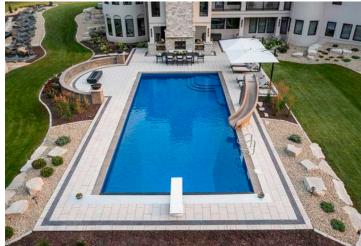

For their pool deck, the homeowners chose two colors and sizes of pavers. The extra-long Grand Discover XL pavers in Vision were used for the main pool deck, with a border made of Elements Paving Stones in Reflection. The two-tone effect complements the various outdoor entertainment elements within the space.