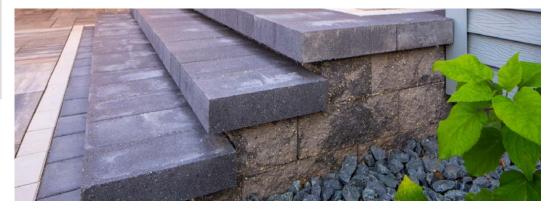

County Materials' Elements Paving Stones in several sizes were used to create an attractive, dimensional patio design. Field pavers in Reflection and soldier coursing in Vision added visual interest to the space. Summit Stone Landscape Units formed a seat wall and end pillars. With our diverse color options, these homeowners were able to color match their patio and seat wall.