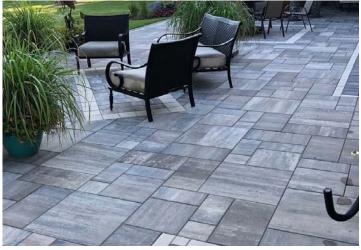

County Materials' Elements Paving Stones in several sizes were used to create an attractive, dimensional patio design. Field pavers in Reflection and soldier coursing in Vision added visual interest to the space. Summit Stone Landscape Units formed a seat wall and end pillars. With our diverse color options, these homeowners were able to color match their patio and seat wall.

County Materials' locally and readily available landscape products were used to transform this backyard into a functional space for entertaining and enjoying the outdoors. More than 1,600 SF of concrete landscape products were delivered to meet the homeowners' timeline.