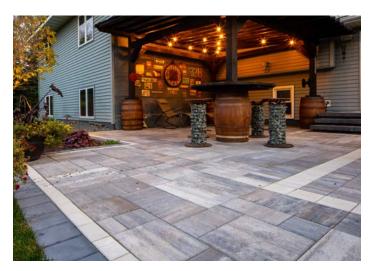

County Materials' Elements Paving Stones in several sizes were used to create an attractive, dimensional patio design. Field pavers in Reflection and soldier coursing in Vision added visual interest to the space. Summit Stone Landscape Units formed a seat wall and end pillars. With our diverse color options, these homeowners were able to color match their patio and seat wall.

County Materials' locally and readily available landscape products were used to transform this backyard into a functional space for entertaining and enjoying the outdoors. More than 1,600 SF of concrete landscape products were delivered to meet the homeowners' timeline.