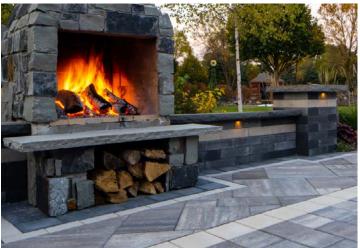

### Elements™ Paving Stones and Summit Stone™ Landscape Units Create a Functional Backyard Space

Solutions: Diverse landscape products offer patio solution

When deciding to replace their deck and update their backyard patio, these homeowners sought a durable concrete landscape solution. A combination of County Materials' Elements Paving Stones and Summit Stone Landscape Units were used to create a functional patio entertainment space. Concrete landscape products were preferred by contractors for their durability and design flexibility.

County Materials' Elements Paving Stones in several sizes were used to create an attractive, dimensional patio design. Field pavers in Reflection and soldier coursing in Vision added visual interest to the space. Summit Stone Landscape Units formed a seat wall and end pillars. With our diverse color options, these homeowners were able to color match their patio and seat wall.