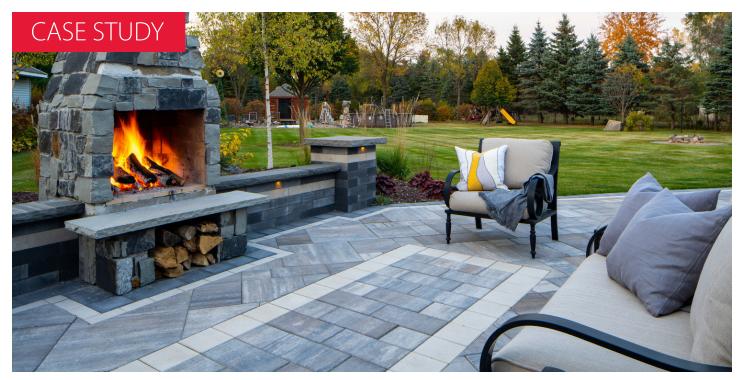

### Elements™ Paving Stones and Summit Stone™ Landscape Units Create a Functional Backyard Space

Solutions: Diverse landscape products offer patio solution

When deciding to replace their deck and update their backyard patio, these homeowners sought a durable concrete landscape solution. A combination of County Materials' Elements Paving Stones and Summit Stone Landscape Units were used to create a functional patio entertainment space. Concrete landscape products were preferred by contractors for their durability and design flexibility.

County Materials' Elements Paving Stones in several sizes were used to create an attractive, dimensional patio design. Field pavers in Reflection and soldier coursing in Vision added visual interest to the space. Summit Stone Landscape Units formed a seat wall and end pillars. With our diverse color options, these homeowners were able to color match their patio and seat wall.