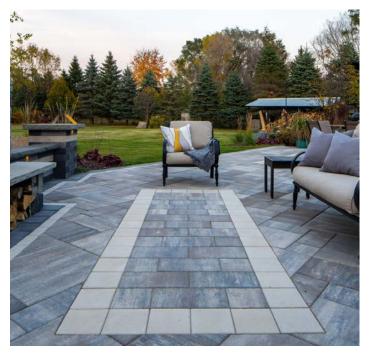

County Materials' Elements Paving Stones in several sizes were used to create an attractive, dimensional patio design. Field pavers in Reflection and soldier coursing in Vision added visual interest to the space. Summit Stone Landscape Units formed a seat wall and end pillars. With our diverse color options, these homeowners were able to color match their patio and seat wall.