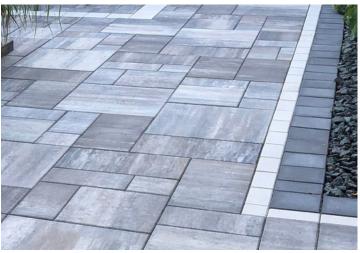

County Materials' Elements Paving Stones in several sizes were used to create an attractive, dimensional patio design. Field pavers in Reflection and soldier coursing in Vision added visual interest to the space. Summit Stone Landscape Units formed a seat wall and end pillars. With our diverse color options, these homeowners were able to color match their patio and seat wall.