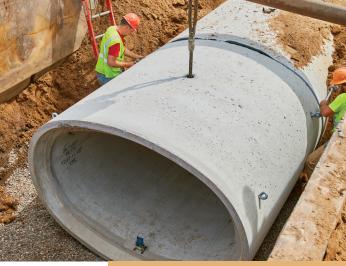

## Round and Elliptical

**Round Concrete Pipe** 

**Elliptical Concrete Pipe** 

Apron Endwall

Heavy Duty Trash Guard

Gasketed Elliptical Concrete Pipe

## Reinforced Concrete Pipe Round and Elliptical

- Round Sizes 12" to 144" in diameter (Available with gaskets)
- Elliptical Sizes 18" to 120" in circular diameter equivalent
- Gasketed Elliptical (18" to 60", and 72") and Non-Gasketed (66" 120")
- Gasketed Elliptical Pipe offers a suitable alternative to Non-Gasketed Arch Pipe
- Apron Endwalls
- Special Fittings: Bends and Tees
- Strength, Durability, Permanence
- Greater Flow Capacity at Shallow Depths
- Environmentally Friendly
- All Round & Elliptical pipe meets Minnesota DOT Specifications
- Call for price and availability