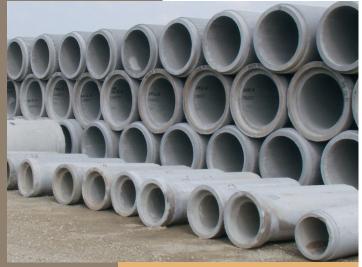

## Round and Elliptical

**Round Concrete Pipe** 

**Elliptical Concrete Pipe** 

Apron Endwall

Heavy Duty Trash Guard

Gasketed Elliptical Concrete Pipe

## Reinforced Concrete Pipe Round and Elliptical

- Round Sizes 12" to 144" in diameter (Available with gaskets)
- Elliptical Sizes 18" to 120" in circular diameter equivalent
- Gasketed Elliptical (18" to 60", and 72") and Non-Gasketed (66" 120")
- Gasketed Elliptical Pipe offers a suitable alternative to Non-Gasketed Arch Pipe
- Apron Endwalls
- Special Fittings: Bends and Tees
- Strength, Durability, Permanence
- Greater Flow Capacity at Shallow Depths
- Environmentally Friendly
- All Round & Elliptical pipe meets Minnesota DOT Specifications
- Call for price and availability