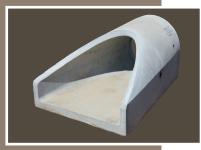

## Round and Elliptical

**Round Concrete Pipe** 

**Elliptical Concrete Pipe** 

Apron Endwall

Heavy Duty Trash Guard

Gasketed Elliptical Concrete Pipe

## Reinforced Concrete Pipe Round and Elliptical

- Round Sizes 12" to 144" in diameter (Available with gaskets)
- Elliptical Sizes 18" to 120" in circular diameter equivalent
- Gasketed Elliptical (18" to 60", and 72") and Non-Gasketed (66" 120")
- Gasketed Elliptical Pipe offers a suitable alternative to Non-Gasketed Arch Pipe
- Apron Endwalls
- Special Fittings: Bends and Tees
- Strength, Durability, Permanence
- Greater Flow Capacity at Shallow Depths
- Environmentally Friendly
- All Round & Elliptical pipe meets Minnesota DOT Specifications
- Call for price and availability