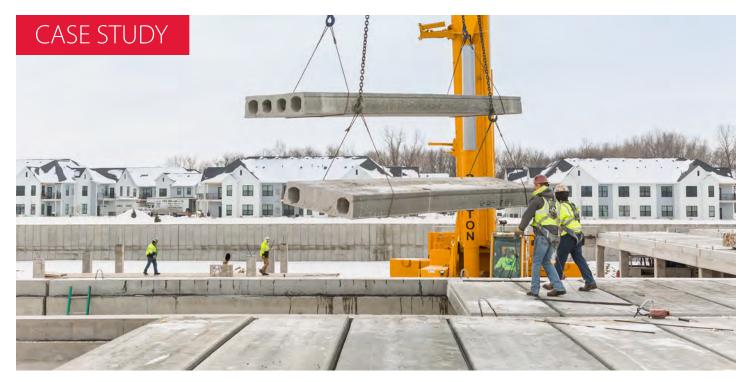

Faced with an aggressive construction schedule, project managers selected County Prestress' Hollowcore as the project's podium solution for underground parking due to its short lead times and low life cycle cost.

With just 8 days allotted for production and 28 days for installation, County Prestress delivered 86,000 SF of 12-inch depth hollowcore planks and 1,200 SF of 12-inch depth solid slabs to the job site with time to spare.