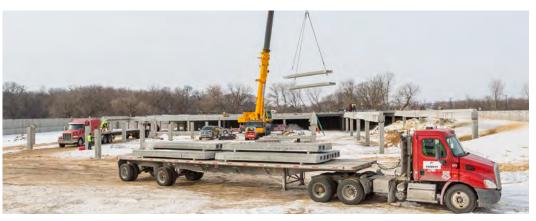

With just 8 days allotted for production and 28 days for installation, County Prestress delivered 86,000 SF of 12-inch depth hollowcore planks and 1,200 SF of 12-inch depth solid slabs to the job site with time to spare.