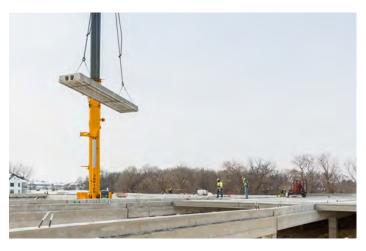

With just 8 days allotted for production and 28 days for installation, County Prestress delivered 86,000 SF of 12-inch depth hollowcore planks and 1,200 SF of 12-inch depth solid slabs to the job site with time to spare.

Continued on page 2.

Phone: 708-562-7700 · info@countyprestress.com

In addition to significant time and cost savings, ready-to-install prestressed hollowcore components from County Prestress offer high load capacity—key to spanning wider distances using fewer support columns—and high ratings for fire and sound transmission, making them an ideal solution for occupant safety and comfort.