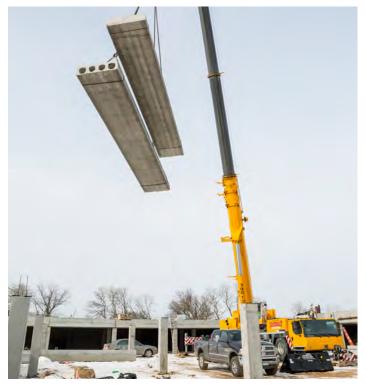

Faced with an aggressive construction schedule, project managers selected County Prestress' Hollowcore as the project's podium solution for underground parking due to its short lead times and low life cycle cost.

With just 8 days allotted for production and 28 days for installation, County Prestress delivered 86,000 SF of 12-inch depth hollowcore planks and 1,200 SF of 12-inch depth solid slabs to the job site with time to spare.