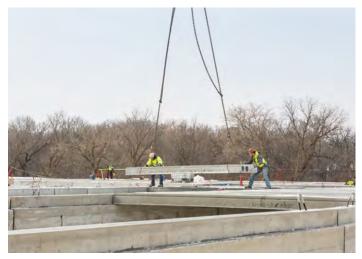

With just 8 days allotted for production and 28 days for installation, County Prestress delivered 86,000 SF of 12-inch depth hollowcore planks and 1,200 SF of 12-inch depth solid slabs to the job site with time to spare.

Continued on page 2.

Phone: 708-562-7700 · info@countyprestress.com

In addition to significant time and cost savings, ready-to-install prestressed hollowcore components from County Prestress offer high load capacity—key to spanning wider distances using fewer support columns—and high ratings for fire and sound transmission, making them an ideal solution for occupant safety and comfort.