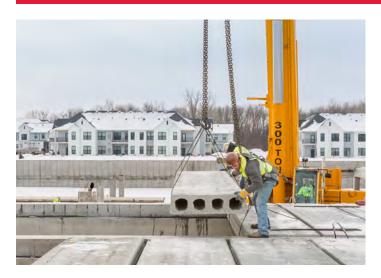

With just 8 days allotted for production and 28 days for installation, County Prestress delivered 86,000 SF of 12-inch depth hollowcore planks and 1,200 SF of 12-inch depth solid slabs to the job site with time to spare.