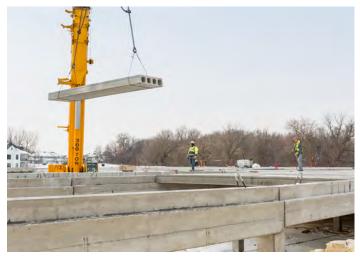

With just 8 days allotted for production and 28 days for installation, County Prestress delivered 86,000 SF of 12-inch depth hollowcore planks and 1,200 SF of 12-inch depth solid slabs to the job site with time to spare.