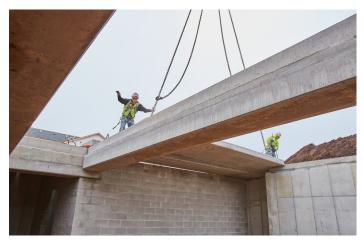

Hollowcore planks, solid slabs, and columns and beams manufactured by County Prestress were specified to construct the building's podium. Project developers chose hollowcore for its high load capacity, which requires fewer support columns across wider spans than alternative materials. Its prestressed fabrication contributes to high fire and Sound Transmission Class (STC) ratings that enhance occupant safety and comfort.

County Prestress' delivery team worked closely with the erector, Zachman Precast, to coordinate efficient delivery and erection schedules, leading to a timely completion of this project.

Project leaders relied on hollowcore's ease and speed of installation and County Prestress' comprehensive service approach to aid in the timely completion of this project.