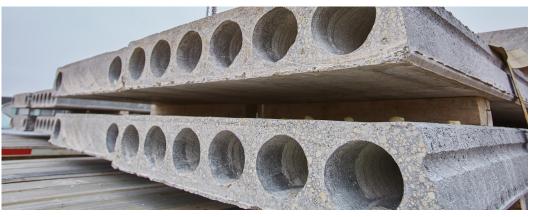

Hollowcore planks, solid slabs, and columns and beams manufactured by County Prestress were specified to construct the building's podium. Project developers chose hollowcore for its high load capacity, which requires fewer support columns across wider spans than alternative materials. Its prestressed fabrication contributes to high fire and Sound Transmission Class (STC) ratings that enhance occupant safety and comfort.