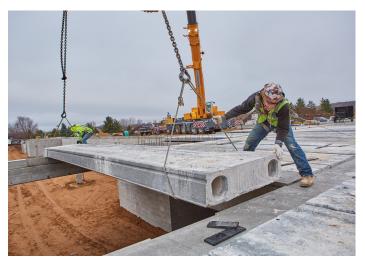

Hollowcore planks, solid slabs, and columns and beams manufactured by County Prestress were specified to construct the building's podium. Project developers chose hollowcore for its high load capacity, which requires fewer support columns across wider spans than alternative materials. Its prestressed fabrication contributes to high fire and Sound Transmission Class (STC) ratings that enhance occupant safety and comfort.

## Continued on page 2.

Phone: 708-562-7700 · info@countyprestress.com

Ready-to-install prestressed components offer significant time and cost savings. County Prestress' Hollowcore and Columns and Beams are made to specification during production and arrive on site ready for installation. This process eliminates additional preparatory work, which reduces labor costs and site disturbance. With enhanced thermal properties, hollowcore provides high energy efficiency, leading to lower heating and cooling costs over its prolonged service life.