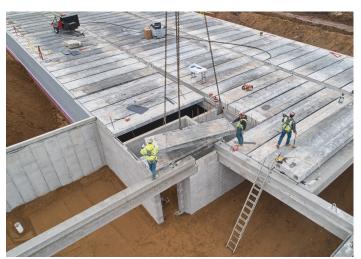

Hollowcore planks, solid slabs, and columns and beams manufactured by County Prestress were specified to construct the building's podium. Project developers chose hollowcore for its high load capacity, which requires fewer support columns across wider spans than alternative materials. Its prestressed fabrication contributes to high fire and Sound Transmission Class (STC) ratings that enhance occupant safety and comfort.

County Prestress' delivery team worked closely with the erector, Zachman Precast, to coordinate efficient delivery and erection schedules, leading to a timely completion of this project.

Project leaders relied on hollowcore's ease and speed of installation and County Prestress' comprehensive service approach to aid in the timely completion of this project.