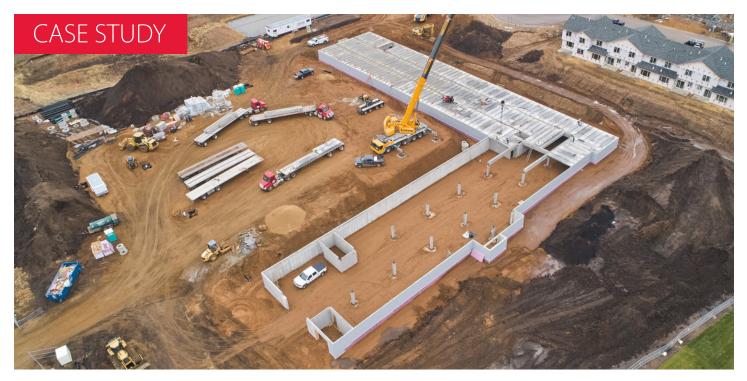

## County Prestress' Hollowcore Promotes Efficient, Cost-Effective Concrete Podium Construction

**Solutions:** Partnership with erector accelerates construction of prestressed podium for multifamily complex

Located just 20 minutes outside of St. Paul, the city of Hudson, WI offers both the charm of a riverside town and the convenience of urban living. The Massey, an 85-unit luxury apartment complex, was built to attract residents searching for more affordable housing options than they could find in the Twin Cities.

Hollowcore planks, solid slabs, and columns and beams manufactured by County Prestress were specified to construct the building's podium. Project developers chose hollowcore for its high load capacity, which requires fewer support columns across wider spans than alternative materials. Its prestressed fabrication contributes to high fire and Sound Transmission Class (STC) ratings that enhance occupant safety and comfort.