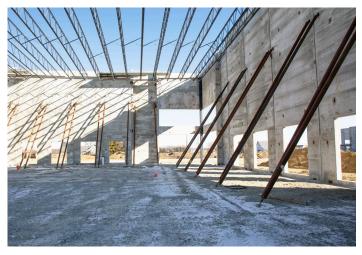

With winter fast approaching, wet conditions presented an installation challenge, demanding maximum efficiency on days with good weather. The crew erected up to 25 panels per day, for a total of 261 panels in 13 days for Building 6 and 290 panels in 18 days for Building 8.

Continued on page 2.

Experienced and responsive staff from County Prestress coordinated delivery with the general contractor and erector to maintain a safe working environment in the muddy conditions.

11