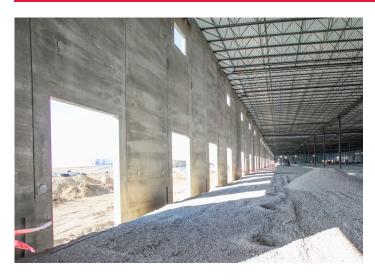

Insulated sandwich walls were specified for their ease of installation, low life cycle cost, and resistance to fire, wind, and forklift damage.

Ideal for fast-paced industrial applications, ISWs are an efficient building system with many advantages. The panels are comprised of two concrete panels with a layer of insulation between them, which promotes consistent indoor temperatures and energy savings throughout their extended service life.

Manufactured to the exact specifications of each project, ISWs arrive on site ready for installation. With enhanced production capacity, County Prestress can accommodate tight construction schedules with unmatched lead times. Requiring no on-site preparatory work, panels can be installed in less time with smaller crews.