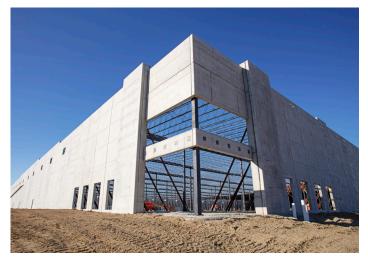

# County Prestress' Insulated Sandwich Walls are an Efficient Building System for Industrial Park Expansion

**Solutions:** Prestressed wall panels offer short lead times, efficient installation, and unmatched service life

Insulated sandwich walls were specified for their ease of installation, low life cycle cost, and resistance to fire, wind, and forklift damage.

Ideal for fast-paced industrial applications, ISWs are an efficient building system with many advantages. The panels are comprised of two concrete panels with a layer of insulation between them, which promotes consistent indoor temperatures and energy savings throughout their extended service life.

With winter fast approaching, wet conditions presented an installation challenge, demanding maximum efficiency on days with good weather. The crew erected up to 25 panels per day, for a total of 261 panels in 13 days for Building 6 and 290 panels in 18 days for Building 8.