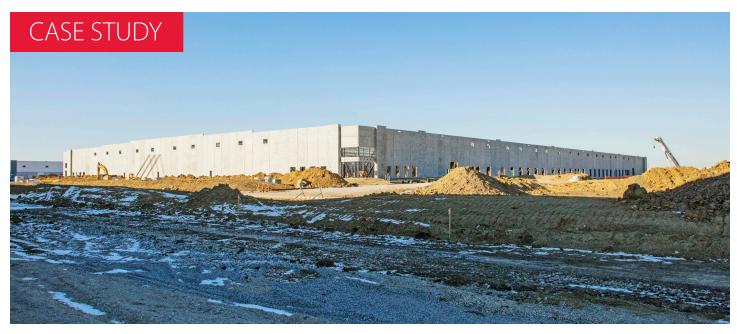

# County Prestress' Insulated Sandwich Walls are an Efficient Building System for Industrial Park Expansion

**Solutions:** Prestressed wall panels offer short lead times, efficient installation, and unmatched service life

After the construction of three warehouses in an industrial park in an Indianapolis suburb, project leaders once again turned to County Prestress to supply prestressed wall panels for two more warehouses.

With winter fast approaching, wet conditions presented an installation challenge, demanding maximum efficiency on days with good weather. The crew erected up to 25 panels per day, for a total of 261 panels in 13 days for Building 6 and 290 panels in 18 days for Building 8.