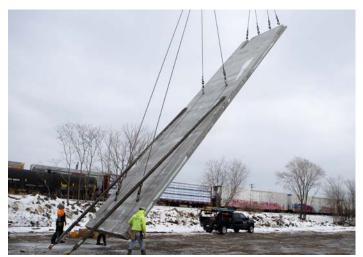

Continued on page 2.

Phone: 708-562-7700 · info@countyprestress.com

Project planners chose insulated sandwich walls manufactured by County Prestress for their ease of installation and lasting durability. In total, County Prestress delivered 95 12-inch-thick wall panels and 84 10-inch-thick wall panels with gray form finish. The concrete wall panels' thermal mass effectively stores and releases heat, resulting in an energy-efficient structure that will save money throughout the project's service life. In addition, high-performance insulated sandwich walls from County Prestress are extremely resistant to weather and wear, offering structural integrity that will endure for decades to come.