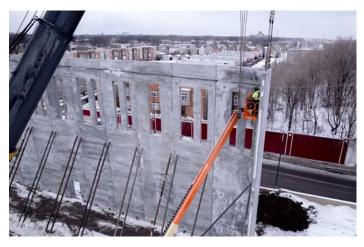

## County Prestress' Insulated Sandwich Walls Elevate Chicago's North Austin Community Center

**Solutions:** Prestress wall panels specified for enhanced design flexibility and prolonged service life

Through a joint venture of Grace and Peace Church, nonprofit By the Hand Club for Kids, and developer Chicago Neighborhood Initiatives, the City of Chicago's \$31 million North Austin Community Center will be a year-round sports and academic facility providing local youth after-school and athletic opportunities the neighborhood has lacked for years.

The two-story complex will house more than 152,000 SF of indoor space dedicated to sports, education, and wellness, with additional outdoor athletic amenities such as soccer fields, basketball courts, and a walking track. Multipurpose spaces and classrooms will provide after-school programming, mentorship opportunities, and community use.