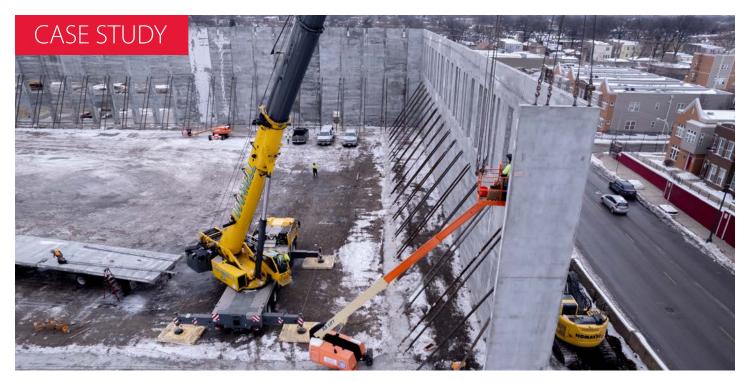

## County Prestress' Insulated Sandwich Walls Elevate Chicago's North Austin Community Center

**Solutions:** Prestress wall panels specified for enhanced design flexibility and prolonged service life

Through a joint venture of Grace and Peace Church, nonprofit By the Hand Club for Kids, and developer Chicago Neighborhood Initiatives, the City of Chicago's \$31 million North Austin Community Center will be a year-round sports and academic facility providing local youth after-school and athletic opportunities the neighborhood has lacked for years.

Continued on page 2.

Phone: 708-562-7700 · info@countyprestress.com

Project planners chose insulated sandwich walls manufactured by County Prestress for their ease of installation and lasting durability. In total, County Prestress delivered 95 12-inch-thick wall panels and 84 10-inch-thick wall panels with gray form finish. The concrete wall panels' thermal mass effectively stores and releases heat, resulting in an energy-efficient structure that will save money throughout the project's service life. In addition, high-performance insulated sandwich walls from County Prestress are extremely resistant to weather and wear, offering structural integrity that will endure for decades to come.