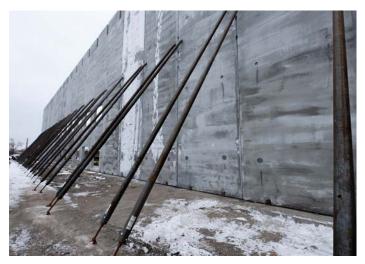

Continued on page 2.

Phone: 708-562-7700 · info@countyprestress.com

Project planners chose insulated sandwich walls manufactured by County Prestress for their ease of installation and lasting durability. In total, County Prestress delivered 95 12-inch-thick wall panels and 84 10-inch-thick wall panels with gray form finish. The concrete wall panels' thermal mass effectively stores and releases heat, resulting in an energy-efficient structure that will save money throughout the project's service life. In addition, high-performance insulated sandwich walls from County Prestress are extremely resistant to weather and wear, offering structural integrity that will endure for decades to come.