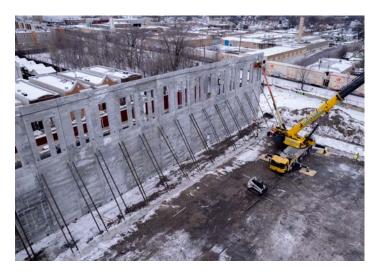

Continued on page 2.

Phone: 708-562-7700 · info@countyprestress.com

Project planners chose insulated sandwich walls manufactured by County Prestress for their ease of installation and lasting durability. In total, County Prestress delivered 95 12-inch-thick wall panels and 84 10-inch-thick wall panels with gray form finish. The concrete wall panels' thermal mass effectively stores and releases heat, resulting in an energy-efficient structure that will save money throughout the project's service life. In addition, high-performance insulated sandwich walls from County Prestress are extremely resistant to weather and wear, offering structural integrity that will endure for decades to come.