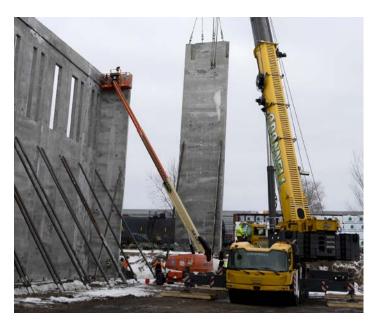

Continued on page 2.

Phone: 708-562-7700 · info@countyprestress.com

Project planners chose insulated sandwich walls manufactured by County Prestress for their ease of installation and lasting durability. In total, County Prestress delivered 95 12-inch-thick wall panels and 84 10-inch-thick wall panels with gray form finish. The concrete wall panels' thermal mass effectively stores and releases heat, resulting in an energy-efficient structure that will save money throughout the project's service life. In addition, high-performance insulated sandwich walls from County Prestress are extremely resistant to weather and wear, offering structural integrity that will endure for decades to come.