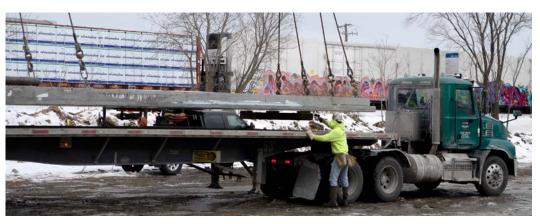

Continued on page 2.

Phone: 708-562-7700 · info@countyprestress.com

Project planners chose insulated sandwich walls manufactured by County Prestress for their ease of installation and lasting durability. In total, County Prestress delivered 95 12-inch-thick wall panels and 84 10-inch-thick wall panels with gray form finish. The concrete wall panels' thermal mass effectively stores and releases heat, resulting in an energy-efficient structure that will save money throughout the project's service life. In addition, high-performance insulated sandwich walls from County Prestress are extremely resistant to weather and wear, offering structural integrity that will endure for decades to come.