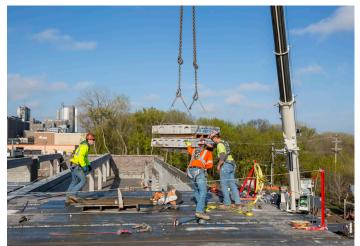

## Continued on page 2.

Once installed, hollowcore provides an instant work deck, which helps crews maintain construction schedules and reduce lost time. For this project, the erector set almost 60,000 square feet of hollowcore in just three weeks, allowing early access to the site for other trades.

Value engineering services from County Prestress helped keep the project within the owner's budget. County Prestress manufactured and delivered 28,000 SF of 8-inch depth hollowcore, 32,000 SF of 12-inch depth hollowcore, and 1,666 SF of 12-inch depth solid slabs and coordinated with the contractor and erector to ensure the project was completed on time.