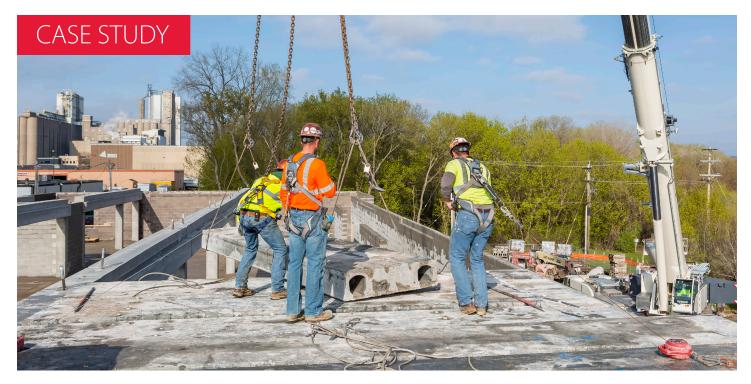

# **County Prestress' Hollowcore Podium Solution Enhances Tenant Comfort and Safety in Apartment Complex**

**Solutions:** Hollowcore offers design flexibility, low cost, and efficient installation

Hollowcore manufactured by County Prestress was specified for the building's podium for its cost savings and efficient installation. Podiums built with hollowcore feature open, column-free spaces and maintain comfortable indoor temperatures with less energy usage. In mixed residential and retail applications, the inherent noise reducing and fire suppressing qualities of prestressed concrete plank also enhances tenants' comfort and peace of mind.

## Continued on page 2.

Once installed, hollowcore provides an instant work deck, which helps crews maintain construction schedules and reduce lost time. For this project, the erector set almost 60,000 square feet of hollowcore in just three weeks, allowing early access to the site for other trades.

Value engineering services from County Prestress helped keep the project within the owner's budget. County Prestress manufactured and delivered 28,000 SF of 8-inch depth hollowcore, 32,000 SF of 12-inch depth hollowcore, and 1,666 SF of 12-inch depth solid slabs and coordinated with the contractor and erector to ensure the project was completed on time.