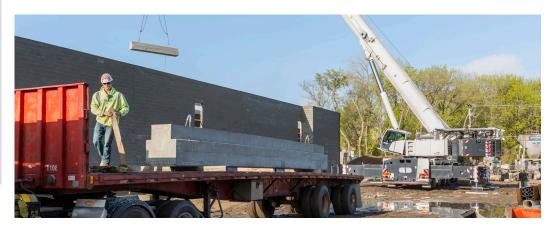

Hollowcore offers unmatched design flexibility. Before arriving to the site, the planks are cut to specified lengths for each project, accommodating plans with unique angles and curves as well as tight construction sites. Prestressed concrete plank also maximizes usable space and enables reduced building heights by concealing HVAC and wiring within its cores.

Value engineering services from County Prestress helped keep the project within the owner's budget. County Prestress manufactured and delivered 28,000 SF of 8-inch depth hollowcore, 32,000 SF of 12-inch depth hollowcore, and 1,666 SF of 12-inch depth solid slabs and coordinated with the contractor and erector to ensure the project was completed on time.