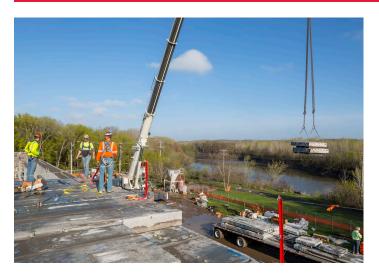

## Continued on page 2.

Once installed, hollowcore provides an instant work deck, which helps crews maintain construction schedules and reduce lost time. For this project, the erector set almost 60,000 square feet of hollowcore in just three weeks, allowing early access to the site for other trades.

Value engineering services from County Prestress helped keep the project within the owner's budget. County Prestress manufactured and delivered 28,000 SF of 8-inch depth hollowcore, 32,000 SF of 12-inch depth hollowcore, and 1,666 SF of 12-inch depth solid slabs and coordinated with the contractor and erector to ensure the project was completed on time.