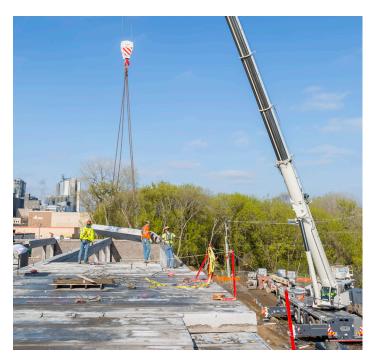

## Continued on page 2.

Once installed, hollowcore provides an instant work deck, which helps crews maintain construction schedules and reduce lost time. For this project, the erector set almost 60,000 square feet of hollowcore in just three weeks, allowing early access to the site for other trades.

Value engineering services from County Prestress helped keep the project within the owner's budget. County Prestress manufactured and delivered 28,000 SF of 8-inch depth hollowcore, 32,000 SF of 12-inch depth hollowcore, and 1,666 SF of 12-inch depth solid slabs and coordinated with the contractor and erector to ensure the project was completed on time.