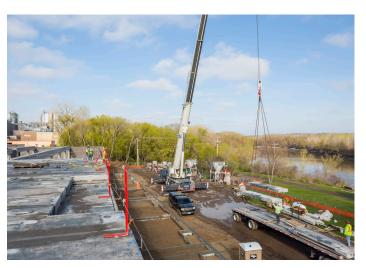

## Continued on page 2.

Once installed, hollowcore provides an instant work deck, which helps crews maintain construction schedules and reduce lost time. For this project, the erector set almost 60,000 square feet of hollowcore in just three weeks, allowing early access to the site for other trades.

Value engineering services from County Prestress helped keep the project within the owner's budget. County Prestress manufactured and delivered 28,000 SF of 8-inch depth hollowcore, 32,000 SF of 12-inch depth hollowcore, and 1,666 SF of 12-inch depth solid slabs and coordinated with the contractor and erector to ensure the project was completed on time.