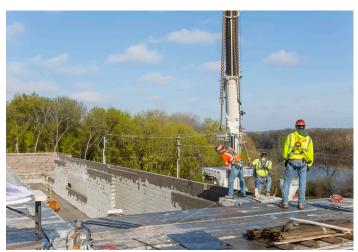

## Continued on page 2.

Once installed, hollowcore provides an instant work deck, which helps crews maintain construction schedules and reduce lost time. For this project, the erector set almost 60,000 square feet of hollowcore in just three weeks, allowing early access to the site for other trades.

Value engineering services from County Prestress helped keep the project within the owner's budget. County Prestress manufactured and delivered 28,000 SF of 8-inch depth hollowcore, 32,000 SF of 12-inch depth hollowcore, and 1,666 SF of 12-inch depth solid slabs and coordinated with the contractor and erector to ensure the project was completed on time.