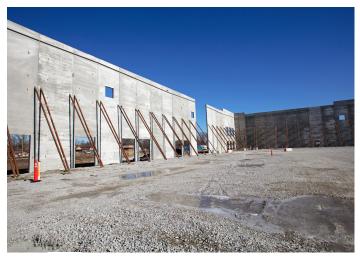

### Continued on page 2.

County Prestress' Insulated Sandwich Walls are manufactured to specification and arrive on site ready for erection. Prestressed panels promote ease and speed of installation, meeting tight construction schedules and allowing trades earlier access.

County Prestress' Insulated Sandwich Walls are manufactured to specification and arrive on site ready for erection.