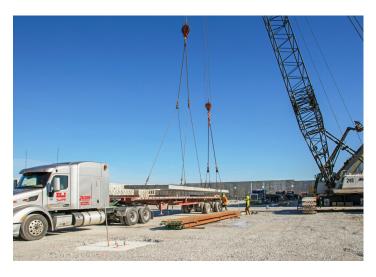

### Continued on page 2.

County Prestress' Insulated Sandwich Walls are manufactured to specification and arrive on site ready for erection. Prestressed panels promote ease and speed of installation, meeting tight construction schedules and allowing trades earlier access.

County Prestress' Insulated Sandwich Walls are manufactured to specification and arrive on site ready for erection.