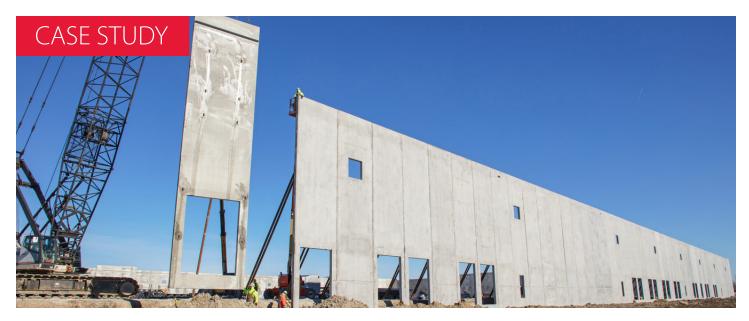

# **County Prestress' Insulated Sandwich Walls Offer Significant Time and Cost Savings**

**Solutions:** Prestressed wall panels promote ease and speed of installation

The Indianapolis Central Logistics Park was built to keep pace with the growing demand for warehouses in Central Indiana. Project leaders sought efficient building materials with an unmatched service life to complete the project on schedule.

County Prestress' Insulated Sandwich Walls were specified for their structural benefits and availability. Insulated Sandwich Walls offer reliable durability and can resist fire, wind, and forklift damage. The panels are comprised of two concrete panels that enclose a layer of insulation. With enhanced thermal properties, ISWs absorb and release heat to reduce peak energy consumption and offer significant energy and cost savings throughout their extended service life.