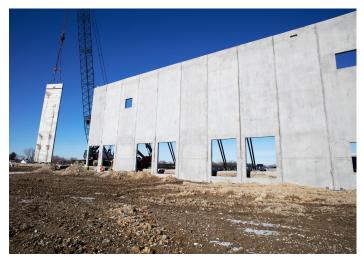

# **County Prestress' Insulated Sandwich Walls Offer Significant Time and Cost Savings**

**Solutions:** Prestressed wall panels promote ease and speed of installation

The Indianapolis Central Logistics Park was built to keep pace with the growing demand for warehouses in Central Indiana. Project leaders sought efficient building materials with an unmatched service life to complete the project on schedule.

County Prestress' Insulated Sandwich Walls were specified for their structural benefits and availability. Insulated Sandwich Walls offer reliable durability and can resist fire, wind, and forklift damage. The panels are comprised of two concrete panels that enclose a layer of insulation. With enhanced thermal properties, ISWs absorb and release heat to reduce peak energy consumption and offer significant energy and cost savings throughout their extended service life.

### Continued on page 2.

County Prestress' Insulated Sandwich Walls are manufactured to specification and arrive on site ready for erection. Prestressed panels promote ease and speed of installation, meeting tight construction schedules and allowing trades earlier access.