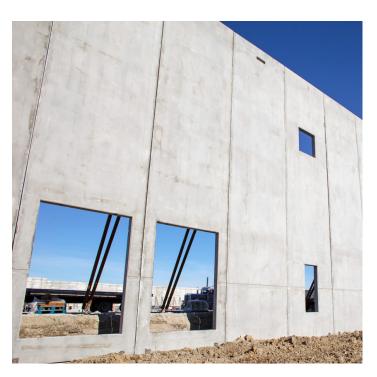

County Prestress' Insulated Sandwich Walls were specified for their structural benefits and availability. Insulated Sandwich Walls offer reliable durability and can resist fire, wind, and forklift damage. The panels are comprised of two concrete panels that enclose a layer of insulation. With enhanced thermal properties, ISWs absorb and release heat to reduce peak energy consumption and offer significant energy and cost savings throughout their extended service life.