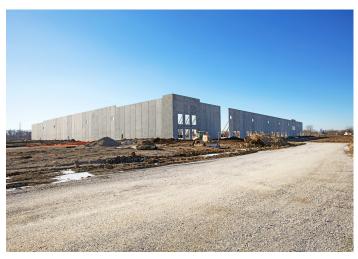

# **County Prestress' Insulated Sandwich Walls Offer Significant Time and Cost Savings**

**Solutions:** Prestressed wall panels promote ease and speed of installation

The Indianapolis Central Logistics Park was built to keep pace with the growing demand for warehouses in Central Indiana. Project leaders sought efficient building materials with an unmatched service life to complete the project on schedule.

County Prestress' Insulated Sandwich Walls were specified for their structural benefits and availability. Insulated Sandwich Walls offer reliable durability and can resist fire, wind, and forklift damage. The panels are comprised of two concrete panels that enclose a layer of insulation. With enhanced thermal properties, ISWs absorb and release heat to reduce peak energy consumption and offer significant energy and cost savings throughout their extended service life.

More than 160,000 SF of insulated sandwich walls were manufactured and delivered by County Prestress. The panels provided a timely and efficient building solution. Use County Prestress' Insulated Sandwich Walls for your next project by contacting our team at (708) 562-7700.