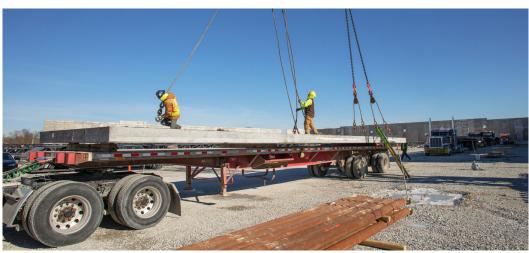

### Continued on page 2.

County Prestress' Insulated Sandwich Walls are manufactured to specification and arrive on site ready for erection. Prestressed panels promote ease and speed of installation, meeting tight construction schedules and allowing trades earlier access.

County Prestress' Insulated Sandwich Walls are manufactured to specification and arrive on site ready for erection.