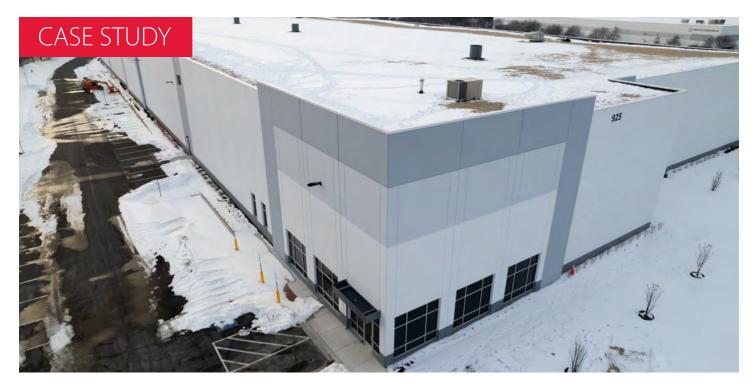

# Insulated Sandwich Walls Accelerate Construction and Provide Lasting Performance Benefits

**Solution:** Prestress wall panels are a versatile solution for industrial buildings

County Prestress was selected to manufacture and deliver insulated sandwich wall panels for two industrial buildings in the Meridian Business Campus in Aurora, Illinois. The buildings were designed to appeal to high-end logistics companies in a park-like setting. Building materials with unmatched efficiency and design flexibility were specified for these modern warehouses.

County Prestress supplied 285 wall panels comprised of more than 115,000 square feet for the two buildings. County Prestress used its enhanced production capacity to manufacture the wall panels with short lead times. Additional time and cost savings were achieved through a coordinated delivery schedule that kept the project on task for completion despite weather delays.