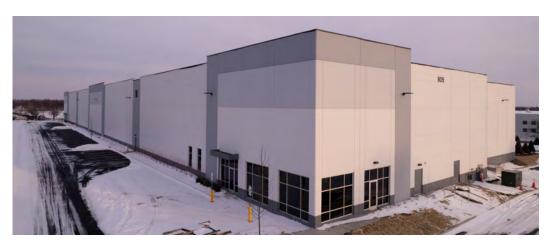

# Insulated Sandwich Walls Accelerate Construction and Provide Lasting Performance Benefits

**Solution:** Prestress wall panels are a versatile solution for industrial buildings

County Prestress was selected to manufacture and deliver insulated sandwich wall panels for two industrial buildings in the Meridian Business Campus in Aurora, Illinois. The buildings were designed to appeal to high-end logistics companies in a park-like setting. Building materials with unmatched efficiency and design flexibility were specified for these modern warehouses.

County Prestress supplied 285 wall panels comprised of more than 115,000 square feet for the two buildings. County Prestress used its enhanced production capacity to manufacture the wall panels with short lead times. Additional time and cost savings were achieved through a coordinated delivery schedule that kept the project on task for completion despite weather delays.