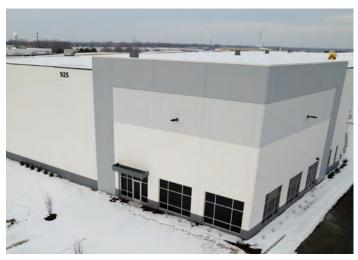

# Insulated Sandwich Walls Accelerate Construction and Provide Lasting Performance Benefits

**Solution:** Prestress wall panels are a versatile solution for industrial buildings

County Prestress was selected to manufacture and deliver insulated sandwich wall panels for two industrial buildings in the Meridian Business Campus in Aurora, Illinois. The buildings were designed to appeal to high-end logistics companies in a park-like setting. Building materials with unmatched efficiency and design flexibility were specified for these modern warehouses.

County Prestress supplied 285 wall panels comprised of more than 115,000 square feet for the two buildings. County Prestress used its enhanced production capacity to manufacture the wall panels with short lead times. Additional time and cost savings were achieved through a coordinated delivery schedule that kept the project on task for completion despite weather delays.