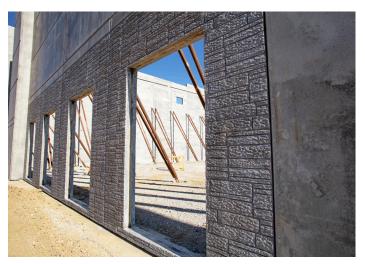

County Prestress' Insulated Sandwich Walls provide unmatched design flexibility. Panel color and texture can be modified by varying aggregate and matrix colors. Prestressed panels can also be finished post-installation. It's a cost-effective way to meet design needs.

## Continued on page 2.

Within two weeks, 130 panels containing 66,550 SF of prestressed concrete were installed. Insulated sandwich wall panels can be installed in most weather conditions and since they are manufactured by County Prestress offsite, construction times can be shortened.