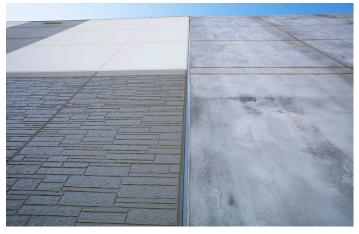

County Prestress' Insulated Sandwich Walls provide unmatched design flexibility. Panel color and texture can be modified by varying aggregate and matrix colors. Prestressed panels can also be finished post-installation. It's a cost-effective way to meet design needs.