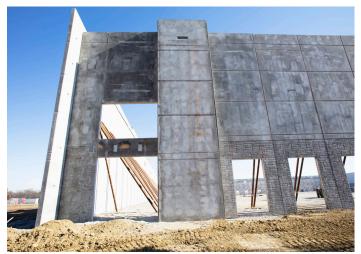

## Prestressed Wall Panels Prove Ideal for Metro Air Business Park II Expansion

**Solutions:** : Insulated sandwich walls allow for rapid expansion and complement existing structure

When Metro Air Building 9 was expanded, County Prestress' Insulated Sandwich walls provided a high-quality building envelope that was installed in a matter of weeks.

Located in Plainfield, Indiana, the Metro Air 9 project is in one of the largest logistical hubs in the United States.

The owners, Metro Air Business Park II Owner, LLC, wanted the addition to complement the existing structure. Because County Prestress provided the original insulated sandwich walls, it was able to achieve the owners' desired look with shorter lead times.

## Continued on page 2.

Within two weeks, 130 panels containing 66,550 SF of prestressed concrete were installed. Insulated sandwich wall panels can be installed in most weather conditions and since they are manufactured by County Prestress offsite, construction times can be shortened.