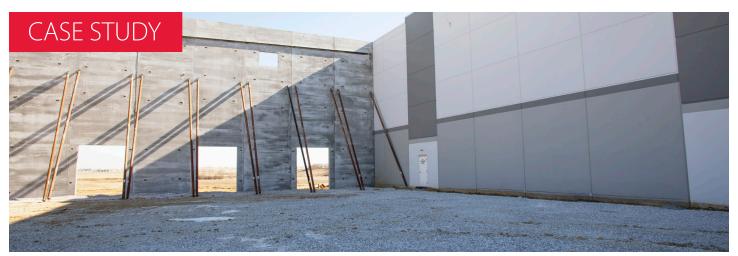

## Prestressed Wall Panels Prove Ideal for Metro Air Business Park II Expansion

**Solutions:** : Insulated sandwich walls allow for rapid expansion and complement existing structure

When Metro Air Building 9 was expanded, County Prestress' Insulated Sandwich walls provided a high-quality building envelope that was installed in a matter of weeks.

Located in Plainfield, Indiana, the Metro Air 9 project is in one of the largest logistical hubs in the United States.

The owners, Metro Air Business Park II Owner, LLC, wanted the addition to complement the existing structure. Because County Prestress provided the original insulated sandwich walls, it was able to achieve the owners' desired look with shorter lead times.

County Prestress' Insulated Sandwich Walls provide unmatched design flexibility. Panel color and texture can be modified by varying aggregate and matrix colors. Prestressed panels can also be finished post-installation. It's a cost-effective way to meet design needs.