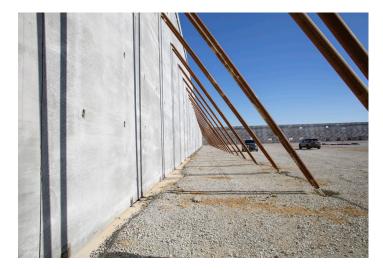

## Continued on page 2.

Within two weeks, 130 panels containing 66,550 SF of prestressed concrete were installed. Insulated sandwich wall panels can be installed in most weather conditions and since they are manufactured by County Prestress offsite, construction times can be shortened.