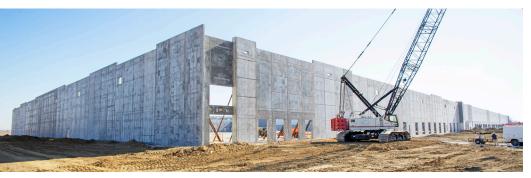

## Continued on page 2.

Within two weeks, 130 panels containing 66,550 SF of prestressed concrete were installed. Insulated sandwich wall panels can be installed in most weather conditions and since they are manufactured by County Prestress offsite, construction times can be shortened.