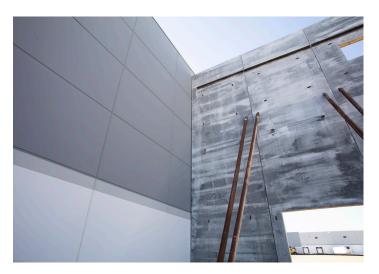

County Prestress' Insulated Sandwich Walls provide unmatched design flexibility. Panel color and texture can be modified by varying aggregate and matrix colors. Prestressed panels can also be finished post-installation. It's a cost-effective way to meet design needs.