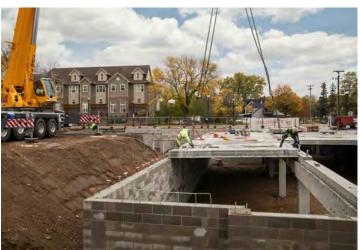

# Hollowcore Planks Accelerate Construction and Reduce Costs for Underground Parking

**Solution:** Hollowcore planks provided a durable podium for an underground parking structure serving an apartment building.

County Prestress' Hollowcore was chosen for an underground parking structure project in Hopkins, Minnesota, to help accelerate construction and reduce cost. The planks were manufactured offsite in sizes specified by ESG Architecture & Design and delivered to meet the erection schedule coordinated by Zachman Precast Services.

The Raspberry Ridge Apartments are located adjacent to Main Street. County Prestress' dispatch and fleet teams coordinated the delivery of 13,000 SF of planks over four days to minimize road closures and meet the construction schedule.