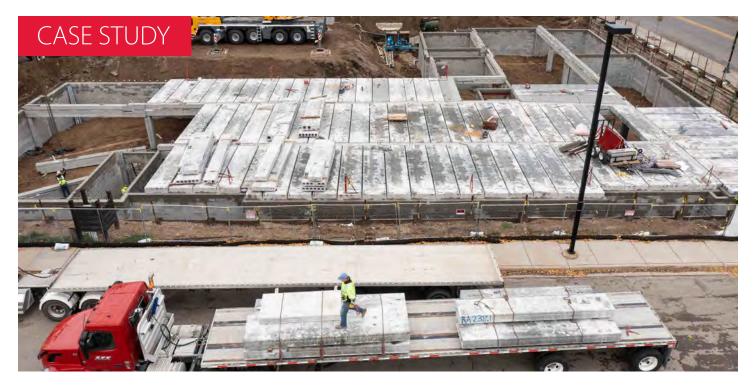

County Prestress' Hollowcore was chosen for an underground parking structure project in Hopkins, Minnesota, to help accelerate construction and reduce cost. The planks were manufactured offsite in sizes specified by ESG Architecture & Design and delivered to meet the erection schedule coordinated by Zachman Precast Services.

The Raspberry Ridge Apartments are located adjacent to Main Street. County Prestress' dispatch and fleet teams coordinated the delivery of 13,000 SF of planks over four days to minimize road closures and meet the construction schedule.