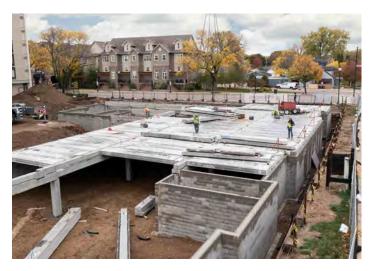

County Prestress' Hollowcore was chosen for an underground parking structure project in Hopkins, Minnesota, to help accelerate construction and reduce cost. The planks were manufactured offsite in sizes specified by ESG Architecture & Design and delivered to meet the erection schedule coordinated by Zachman Precast Services.

The Raspberry Ridge Apartments are located adjacent to Main Street. County Prestress' dispatch and fleet teams coordinated the delivery of 13,000 SF of planks over four days to minimize road closures and meet the construction schedule.