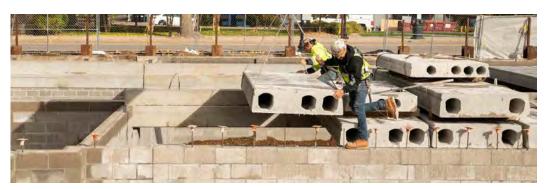

County Prestress' Hollowcore was chosen for an underground parking structure project in Hopkins, Minnesota, to help accelerate construction and reduce cost. The planks were manufactured offsite in sizes specified by ESG Architecture & Design and delivered to meet the erection schedule coordinated by Zachman Precast Services.

Hollowcore supports heavy loads across wide spans without requiring additional support columns, maximizing the useable space. Prestressed concrete planks are economical, have high fire ratings, and reduce sound transmission. Use County Prestress' Hollowcore for your next project by contacting our Customer Service Team at (708) 562-7700.