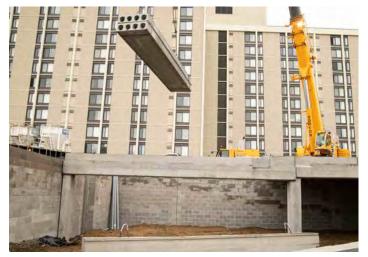

# Hollowcore Planks Accelerate Construction and Reduce Costs for Underground Parking

**Solution:** Hollowcore planks provided a durable podium for an underground parking structure serving an apartment building.

County Prestress' Hollowcore was chosen for an underground parking structure project in Hopkins, Minnesota, to help accelerate construction and reduce cost. The planks were manufactured offsite in sizes specified by ESG Architecture & Design and delivered to meet the erection schedule coordinated by Zachman Precast Services.

The Raspberry Ridge Apartments are located adjacent to Main Street. County Prestress' dispatch and fleet teams coordinated the delivery of 13,000 SF of planks over four days to minimize road closures and meet the construction schedule.