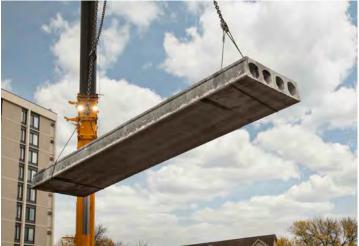

Hollowcore supports heavy loads across wide spans without requiring additional support columns, maximizing the useable space. Prestressed concrete planks are economical, have high fire ratings, and reduce sound transmission. Use County Prestress' Hollowcore for your next project by contacting our Customer Service Team at (708) 562-7700.

11

Hollowcore supports heavy loads across wide spans without requiring additional support columns, maximizing the useable space.