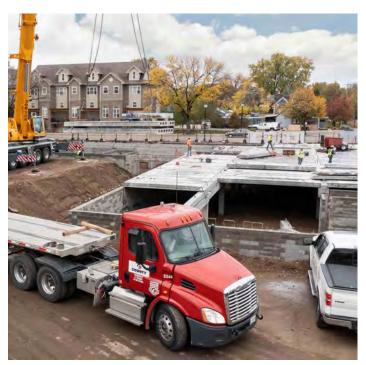

The Raspberry Ridge Apartments are located adjacent to Main Street. County Prestress' dispatch and fleet teams coordinated the delivery of 13,000 SF of planks over four days to minimize road closures and meet the construction schedule.