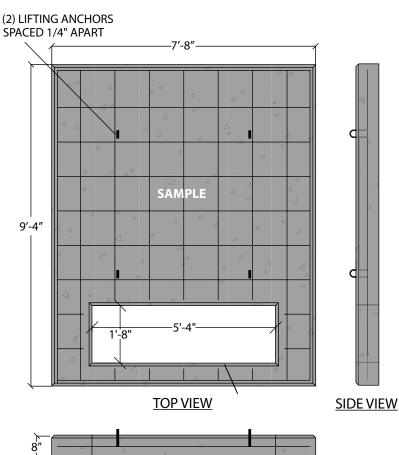

#### **Product Specifications**

- 6500 PSI mix available
- Manufactured to specification
- Lifting eyes for installation