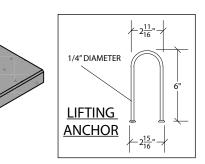

#### **Product Specifications**

- 6500 PSI mix available
- Manufactured to specification
- Lifting eyes for installation