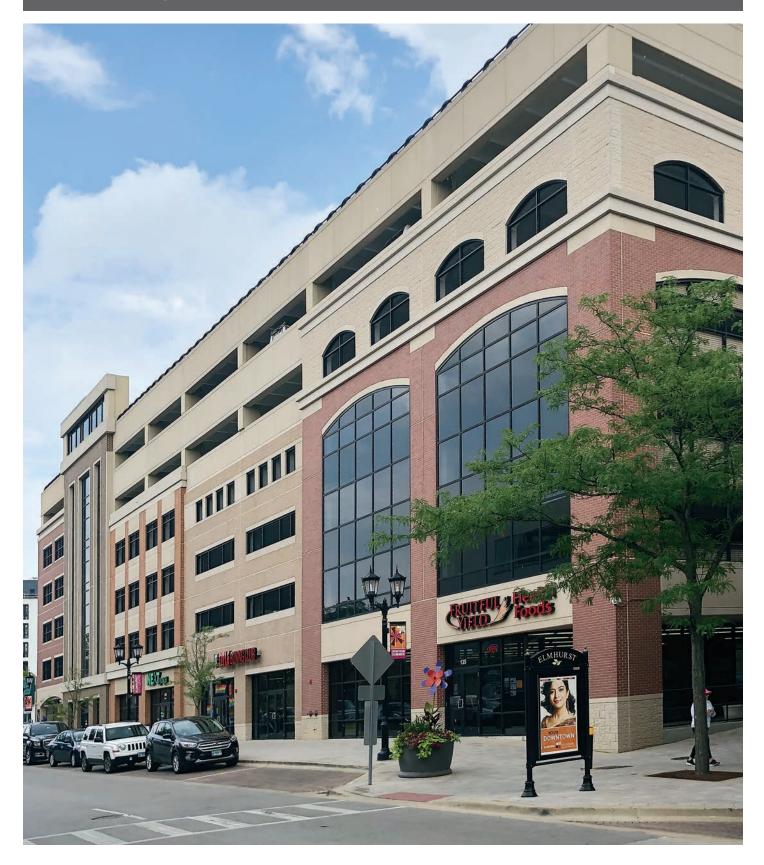

#### **Innovative Solutions for Modern Parking Structures and Commercial Buildings**

Commercial buildings and parking structures are demanding greater durability, design flexibility, and efficiency than ever before. Engineers rely on prestressed concrete to meet short construction schedules, overcome site challenges, and endure harsh conditions.

Prestressed concrete offers many advantages. Unlike cast-in-place applications, which can face delays due to weather, prestressed structural components are manufactured to specification in a climate-controlled environment. Precast fabrication also minimizes site disturbance and allows for unmatched speed of installation. Their high load capacities allow for fewer columns, maximizing usable space with long, open parking bays.

County Prestress & Precast manufactures high performing prestressed concrete double tees, columns and beams, spandrels, shear walls, and architectural wall panels for design-focused parking structures. With double tees up to 15' wide, our prestressed components are longer and wider than the industry average.