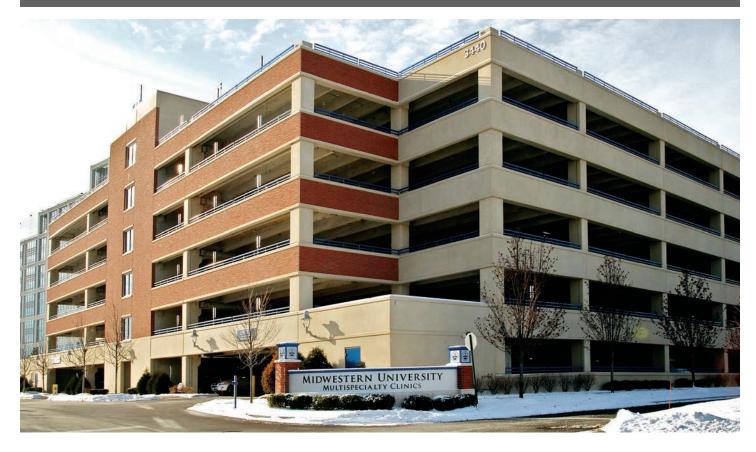

#### **Innovative Solutions for Modern Parking Structures and Commercial Buildings**

Commercial buildings and parking structures are demanding greater durability, design flexibility, and efficiency than ever before. Engineers rely on prestressed concrete to meet short construction schedules, overcome site challenges, and endure harsh conditions.

Prestressed concrete offers many advantages. Unlike cast-in-place applications, which can face delays due to weather, prestressed structural components are manufactured to specification in a climate-controlled environment. Precast fabrication also minimizes site disturbance and allows for unmatched speed of installation. Their high load capacities allow for fewer columns, maximizing usable space with long, open parking bays.

County Prestress & Precast manufactures high performing prestressed concrete double tees, columns and beams, spandrels, shear walls, and architectural wall panels for design-focused parking structures. With double tees up to 15' wide, our prestressed components are longer and wider than the industry average.