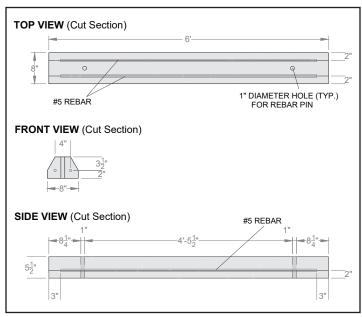

## **Product Specifications**

- 6' long x 5" tall x 8" wide
- 6500 PSI
- Gray concrete color
- Chamfered edges resist damage from weather and impacts

- · Strong, durable, and stable when secured into place
- Simple installation
- Suitable for parking garages and exposed parking lots
- Sustainable building material
- · Long service life with minimal maintenance