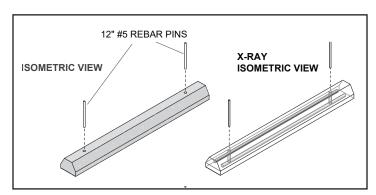

## **Product Specifications**

- 6' long x 5" tall x 8" wide
- 6500 PSI
- Gray concrete color
- Chamfered edges resist damage from weather and impacts

- · Strong, durable, and stable when secured into place
- Simple installation
- Suitable for parking garages and exposed parking lots
- Sustainable building material
- · Long service life with minimal maintenance