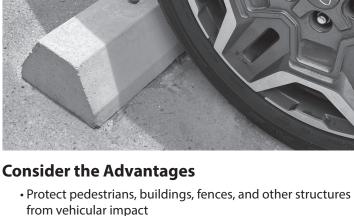

# **Enhance Parking Lot Safety**

### Manufactured in the USA by County Prestress & Precast

Stop rolling vehicles, prevent accidents, and encourage uniform parking with precast concrete parking stops. Parking stops can be painted to indicate regular, reserved, and handicap parking and to improve visibility and adherence to restricted parking areas. Precast concrete parking stops are ideal for industrial, commercial, and residential traffic control.