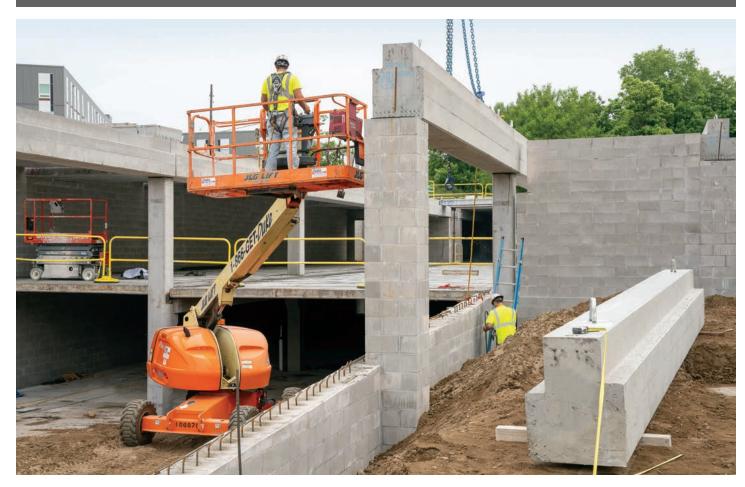

#### **Meeting Project Needs**

Hollowcore manufactured by County Prestress & Precast is an efficient, economical solution for projects that require long spans, high load capacities, and reduced building heights. Prestressed planks are used in conjunction with columns and beams to serve as an instant subfloor and ceiling for numerous project applications.

Hollowcore reduces the need for extra load bearing columns, beams, and interior walls, constructing large open spaces with unobstructed ceilings. Prestress planks support additional concrete topping, roof loads, and loading requirements for partition walls, tile, and stone floors.