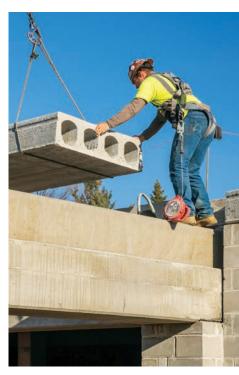

#### **Shorten Construction Schedules**

Meet timelines and maximize the construction process with ready-to-install hollowcore. Prestressed hollowcore plank provides an immediate work deck and protective cover after installation and grouting. Required openings for HVAC, plumbing, and electrical can be cut during production; trades may field-cut smaller notches. Anchoring and fastening pipes and

conduits to hollowcore is simple and less expensive as fewer cuts are needed.