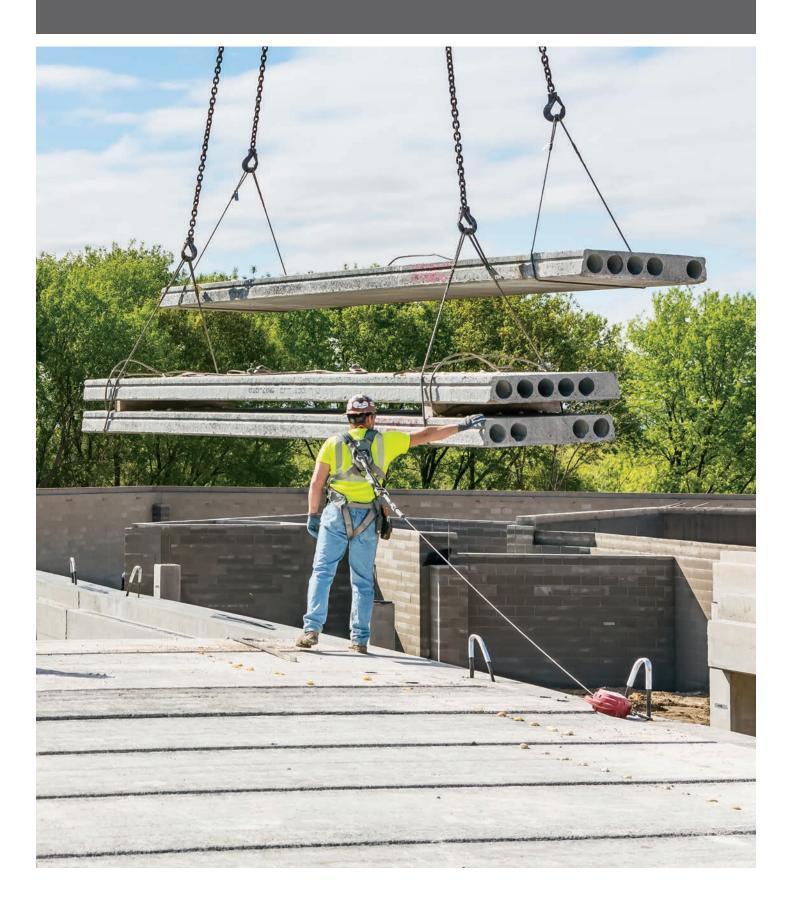

#### **Shorten Construction Schedules**

Meet timelines and maximize the construction process with ready-to-install hollowcore. Prestressed hollowcore plank provides an immediate work deck and protective cover after installation and grouting. Required openings for HVAC, plumbing, and electrical can be cut during production; trades may field-cut smaller notches. Anchoring and fastening pipes and

conduits to hollowcore is simple and less expensive as fewer cuts are needed.