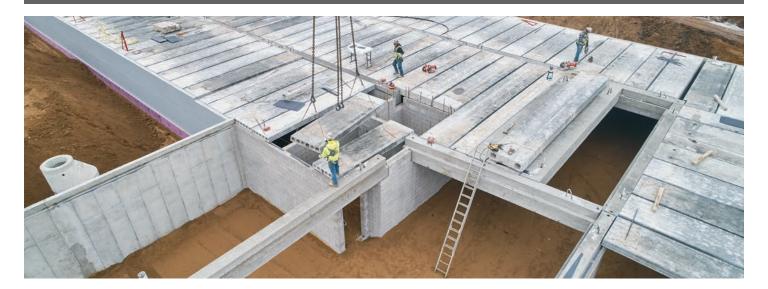

Hollowcore reduces the need for extra load bearing columns, beams, and interior walls, constructing large open spaces with unobstructed ceilings. Prestress planks support additional concrete topping, roof loads, and loading requirements for partition walls, tile, and stone floors.

#### **Shorten Construction Schedules**

Meet timelines and maximize the construction process with ready-to-install hollowcore. Prestressed hollowcore plank provides an immediate work deck and protective cover after installation and grouting. Required openings for HVAC, plumbing, and electrical can be cut during production; trades may field-cut smaller notches. Anchoring and fastening pipes and