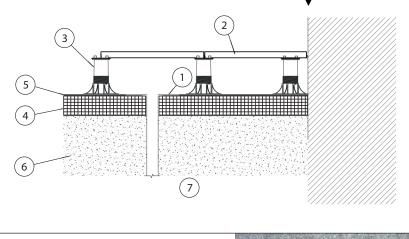

## **Typical Pedestal Installation**

- Top View
- 1. Roof Drain
- 2. Paver
- 3. Adjustable Paving Support
- Insulation or Protection Board
- 5. Waterproofing Membrane
- 6. Concrete Slab
- 7. Pipes

■ Side View