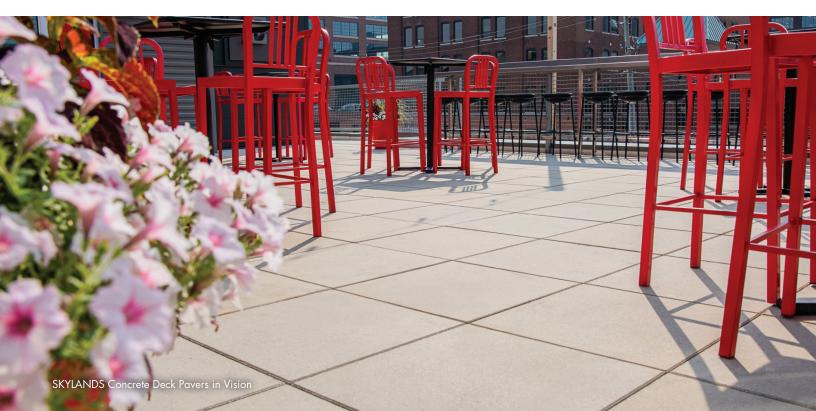

#### SKYLANDS<sup>TM</sup> Concrete Deck Pavers are

used to create inviting outdoor living spaces in areas otherwise unusable. Using pedestals, deck pavers turn pitched or uneven surfaces into functional living areas.

## SKYLANDS™ Concrete Deck Pavers