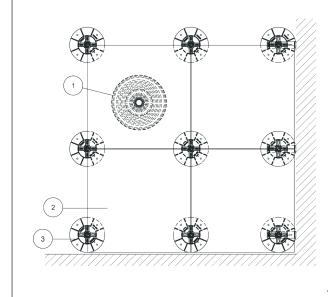

## **Typical Pedestal Installation**

- Top View
- 1. Roof Drain
- 2. Paver
- 3. Adjustable Paving Support
- Insulation or Protection Board
- 5. Waterproofing Membrane
- 6. Concrete Slab
- 7. Pipes

■ Side View