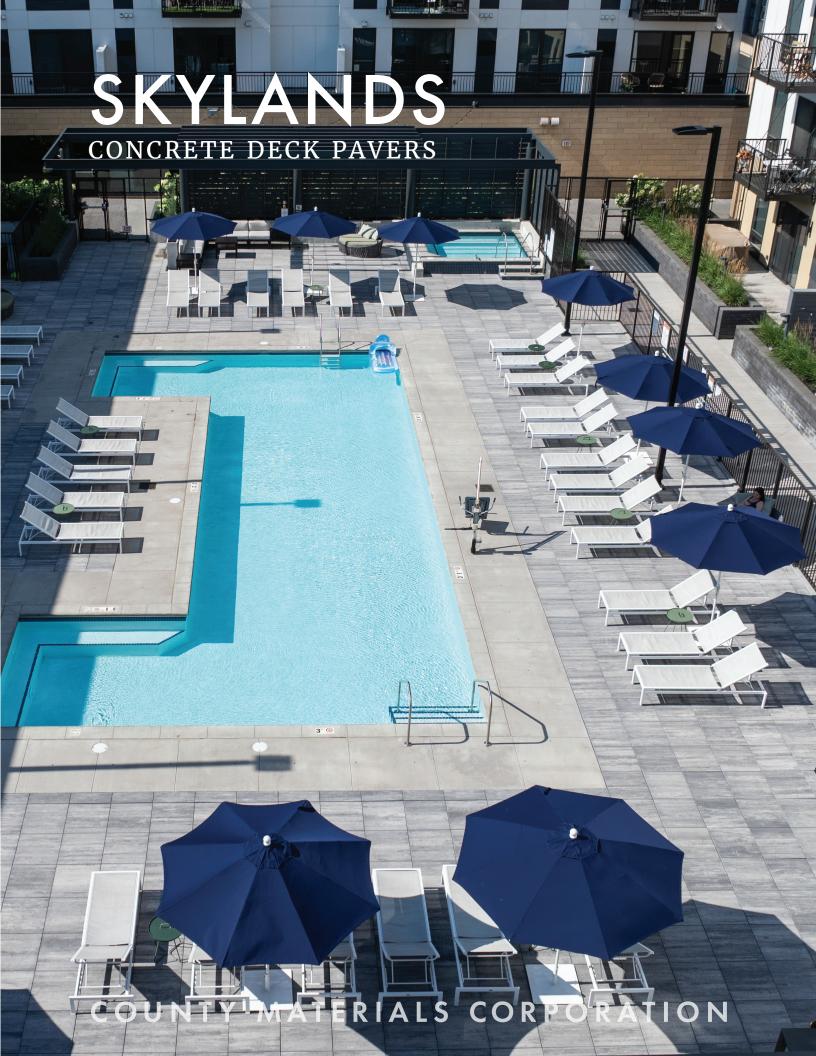

# **SKYLANDS**

#### SKYLANDS<sup>TM</sup> Concrete Deck Pavers are

used to create inviting outdoor living spaces in areas otherwise unusable. Using pedestals, deck pavers turn pitched or uneven surfaces into functional living areas.

## SKYLANDS™ Concrete Deck Pavers