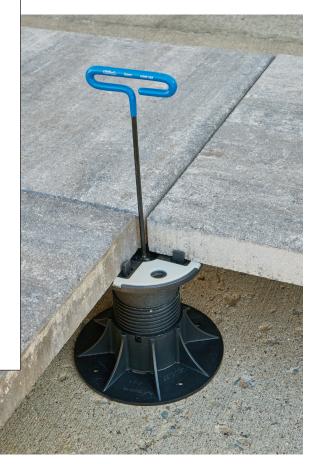

## **Typical Pedestal Installation**

- Top View
- 1. Roof Drain
- 2. Paver
- 3. Adjustable Paving Support
- Insulation or Protection Board
- 5. Waterproofing Membrane
- 6. Concrete Slab
- 7. Pipes

■ Side View

Site layout and elevations are necessary to determine the quantity and heights of pedestals needed for each project. Please submit this information by contacting Customer Service at (800) 242-7733 or by emailing us at info@countymaterials.com.