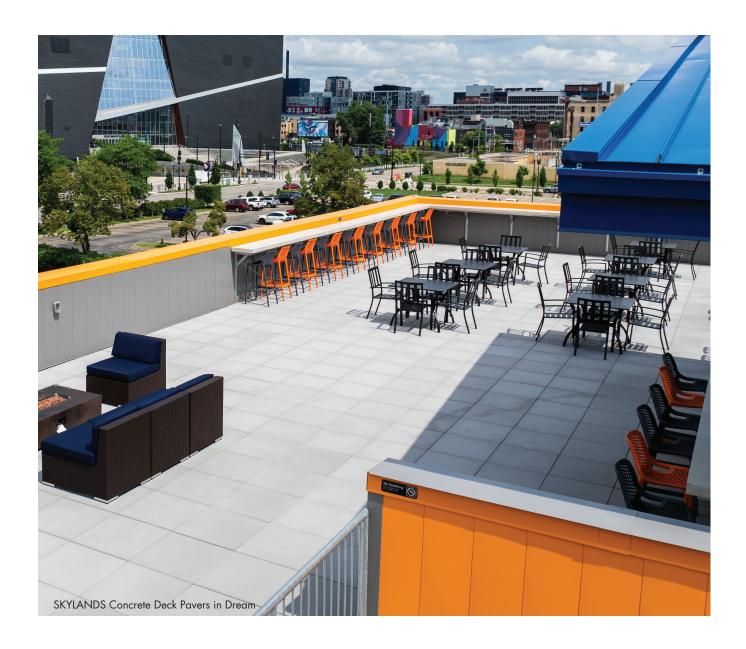

#### SKYLANDS<sup>TM</sup> Concrete Deck Pavers are

used to create inviting outdoor living spaces in areas otherwise unusable. Using pedestals, deck pavers turn pitched or uneven surfaces into functional living areas.