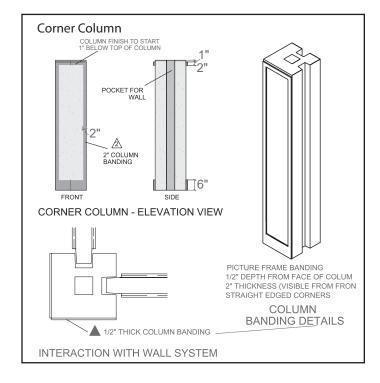

schedules.

#### **Consider the Advantages**

- Built to last with high-quality concrete that resists weathering, wear, and aging.
- Foundations are pre-poured at the plant, minimizing delays and reducing labor costs.
- Available in a variety of colors to complement your property's style while maintaining functionality.





#### SMOOTH WALL DESIGN (6' WALL SYSTEM)



#### BLOCK WALL DESIGN (6' WALL SYSTEM)



#### SMOOTH WALL DESIGN (8' WALL SYSTEM)



#### BLOCK WALL DESIGN (8' WALL SYSTEM)



### **County Prestress & Precast, LLC**

13700 Virginia Avenue Astatula, Florida United States 34705

Talk to a Sales Rep: 353-343-8488 countyprestress.com



## **Precast Concrete Fence**



Toll Free: (800) 242-7733 • countyprestress.com

### **Column Caps**





### **Column Configurations**







#### TECHNICAL DATA SHEET

# **Precast Concrete Fence**



Toll Free: (800) 242-7733 • countyprestress.com

# **Column Configurations** (continued)











### **Precast Concrete Fence**



Toll Free: (800) 242-7733 • countyprestress.com

### **Corbel Banding**











#### **Your Full-Service Partner**

County Prestress & Precast is your source for reliable concrete construction solutions. Our long-lasting products are readily available and easy to install. We perform extensive quality testing to deliver satisfactory results. Rely on us to deliver precast concrete products to meet the toughest project schedules.