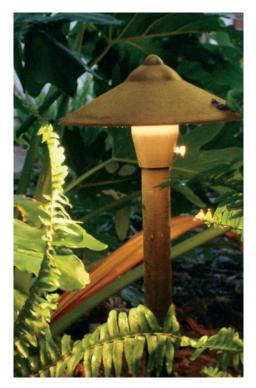

## ALLIANCE OUTDOOR LIGHTING

## ALLANCE OUTDOOR LIGHTING

Bring your landscape investment to life (after hours) – with high-quality, option-packed Alliance Outdoor Lighting products:

- Low Voltage Light Paths
- Ground Lights
- Bullet Lights
- Post Lights
- Wall Lights
- Sconces
- RGB Color Changing and Dimming options with Bluetooth (BT) Technology
- And Much More...

Please contact one of our locations or your local representative to plan your lighting project.

**DISCOVER** more about this product

The color photos shown in this catalog were prepared with careful attention to accuracy. However, colors shown may vary from actual hues and should only be used as a guide. Refer to actual product samples for final color selection. Because concrete units are manufactured with high quality, naturally-mined aggregates and materials, variations in color or shading should be expected in products that are manufactured at different times and in units having different shapes. This color or shading variation is acceptable in the industry.