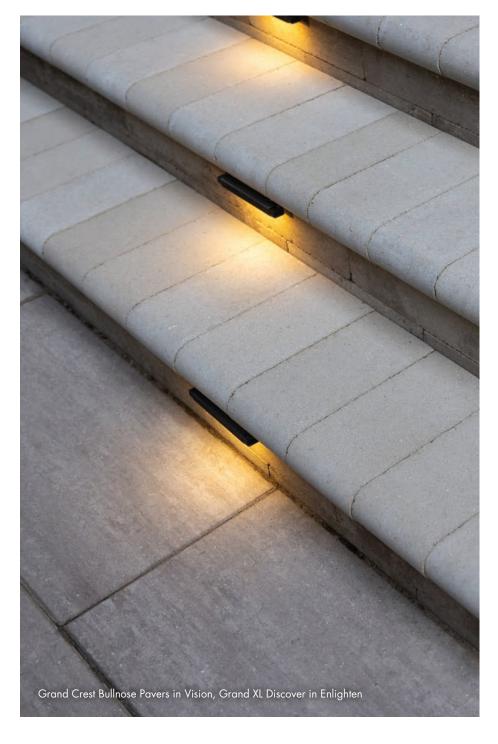

## ALLIANCE OUTDOOR LIGHTING

## ALLANCE OUTDOOR LIGHTING

Bring your landscape investment to life (after hours) – with high-quality, option-packed Alliance Outdoor Lighting products:

- Low Voltage Light Paths
- Ground Lights
- Bullet Lights
- Post Lights
- Wall Lights
- Sconces
- RGB Color Changing and Dimming options with Bluetooth (BT) Technology
- And Much More...

Please contact one of our locations or your local representative to plan your lighting project.

**DISCOVER** more about this product

The color photos shown in this catalog were prepared with careful attention to accuracy. However, colors shown may vary from actual hues and should only be used as a guide. Refer to actual product samples for final color selection. Because concrete units are manufactured with high quality, naturally-mined aggregates and materials, variations in color or shading should be expected in products that are manufactured at different times and in units having different shapes. This color or shading variation is acceptable in the industry.