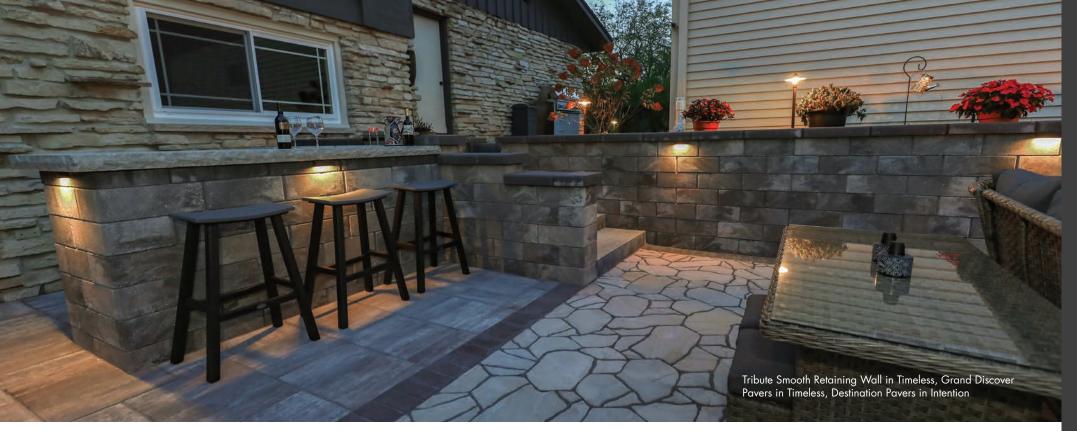

## ALLIANCE OUTDOOR LIGHTING

## ALLANCE OUTDOOR LIGHTING

Bring your landscape investment to life (after hours) – with high-quality, option-packed Alliance Outdoor Lighting products:

- Low Voltage Light Paths
- Ground Lights
- Bullet Lights
- Post Lights
- Wall Lights
- Sconces
- RGB Color Changing and Dimming options with Bluetooth (BT) Technology
- And Much More...

Please contact one of our locations or your local representative to plan your lighting project.

**DISCOVER** more about this product

The color photos shown in this catalog were prepared with careful attention to accuracy. However, colors shown may vary from actual hues and should only be used as a guide. Refer to actual product samples for final color selection. Because concrete units are manufactured with high quality, naturally-mined aggregates and materials, variations in color or shading should be expected in products that are manufactured at different times and in units having different shapes. This color or shading variation is acceptable in the industry.