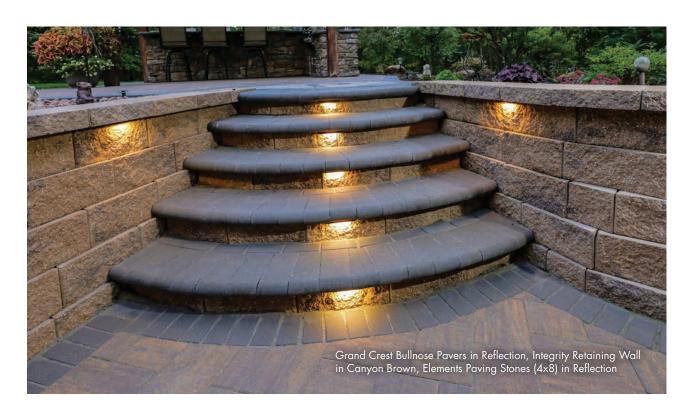

## ALLIANCE OUTDOOR LIGHTING

## ALLANCE OUTDOOR LIGHTING

Bring your landscape investment to life (after hours) – with high-quality, option-packed Alliance Outdoor Lighting products:

- Low Voltage Light Paths
- Ground Lights
- Bullet Lights
- Post Lights
- Wall Lights
- Sconces
- RGB Color Changing and Dimming options with Bluetooth (BT) Technology
- And Much More...

Please contact one of our locations or your local representative to plan your lighting project.

**DISCOVER** more about this product

The color photos shown in this catalog were prepared with careful attention to accuracy. However, colors shown may vary from actual hues and should only be used as a guide. Refer to actual product samples for final color selection. Because concrete units are manufactured with high quality, naturally-mined aggregates and materials, variations in color or shading should be expected in products that are manufactured at different times and in units having different shapes. This color or shading variation is acceptable in the industry.