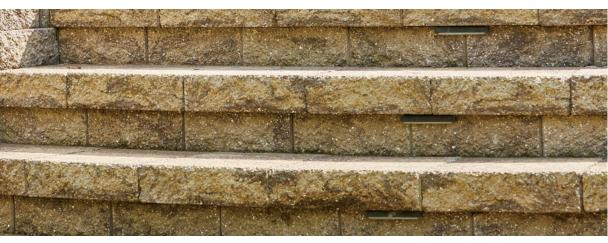

## COUNTY BLOCK

**County Block® Retaining Wall Systems** feature a split face finish and offer an ideal solution for planting beds, steps, or multi-level terraces.

### Sizes and Dimensions

Compatible Caps on page 100

The color photos shown in this catalog were prepared with careful attention to accuracy. However, colors shown may vary from actual hues and should only be used as a guide. Refer to actual product samples for final color selection. Because concrete units are manufactured with high quality, naturally-mined aggregates and materials, variations in color or shading should be expected in products that are manufactured at different times and in units having different shapes. This color or shading variation is acceptable in the industry.