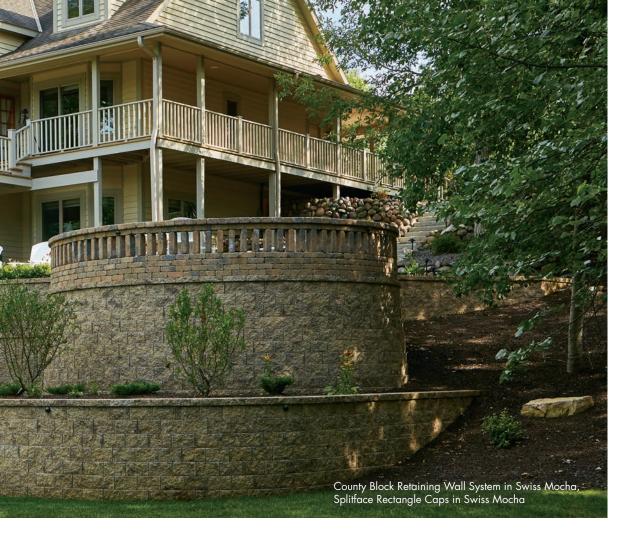

County Block Retaining Wall System in Swiss Mocha, Splitface Rectangle Caps in Swiss Mocha