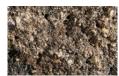

## COUNTY BLOCK

**County Block® Retaining Wall Systems** feature a split face finish and offer an ideal solution for planting beds, steps, or multi-level terraces.

## Colors

Colors shown may vary from actual hues.

# DISCOVER more about this product

### SOLID



GRAY

#### **BLENDED**



SILVERTONE



SWISS MOCHA



TIMELESS



CANYON BROWN

### Sizes and Dimensions



Compatible Caps on page 100



The color photos shown in this catalog were prepared with careful attention to accuracy. However, colors shown may vary from actual hues and should only be used as a guide. Refer to actual product samples for final color selection. Because concrete units are manufactured with high quality, naturally-mined aggregates and materials, variations in color or shading should be expected in products that are manufactured at different times and in units having different shapes. This color or shading variation is acceptable in the industry.





County Block Retaining Wall System in Swiss Mocha, Splitface Rectangle Caps in Swiss Mocha