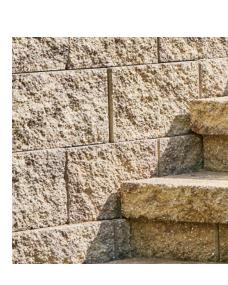

## COUNTY BLOCK

**County Block® Retaining Wall Systems** feature a split face finish and offer an ideal solution for planting beds, steps, or multi-level terraces.