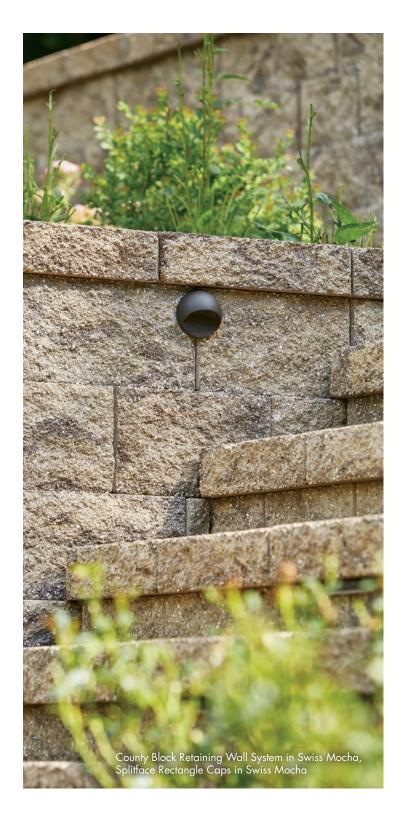

County Block Retaining Wall System in Swiss Mocha, Splitface Rectangle Caps in Swiss Mocha