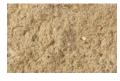

## COUNTY BLOCK

**County Block® Retaining Wall Systems** feature a split face finish and offer an ideal solution for planting beds, steps, or multi-level terraces.

## Colors

Colors shown may vary from actual hues.

# DISCOVER more about this product

### SOLID



GRAY

#### **BLENDED**



SILVERTONE



SWISS MOCHA



TIMELESS



CANYON BROWN

### Sizes and Dimensions



Compatible Caps on page 100



The color photos shown in this catalog were prepared with careful attention to accuracy. However, colors shown may vary from actual hues and should only be used as a guide. Refer to actual product samples for final color selection. Because concrete units are manufactured with high quality, naturally-mined aggregates and materials, variations in color or shading should be expected in products that are manufactured at different times and in units having different shapes. This color or shading variation is acceptable in the industry.





County Block Retaining Wall System in Swiss Mocha, Splitface Rectangle Caps in Swiss Mocha