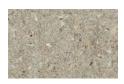

## COUNTY BLOCK

**County Block® Retaining Wall Systems** feature a split face finish and offer an ideal solution for planting beds, steps, or multi-level terraces.

## Colors

Colors shown may vary from actual hues.

# DISCOVER more about this product

### SOLID



GRAY

#### **BLENDED**



SILVERTONE



SWISS MOCHA



TIMELESS



CANYON BROWN

### Sizes and Dimensions



Compatible Caps on page 100



The color photos shown in this catalog were prepared with careful attention to accuracy. However, colors shown may vary from actual hues and should only be used as a guide. Refer to actual product samples for final color selection. Because concrete units are manufactured with high quality, naturally-mined aggregates and materials, variations in color or shading should be expected in products that are manufactured at different times and in units having different shapes. This color or shading variation is acceptable in the industry.





County Block Retaining Wall System in Swiss Mocha, Splitface Rectangle Caps in Swiss Mocha