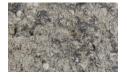

## COUNTY BLOCK

**County Block® Retaining Wall Systems** feature a split face finish and offer an ideal solution for planting beds, steps, or multi-level terraces.

## Colors

Colors shown may vary from actual hues.

# DISCOVER more about this product

### SOLID



GRAY

#### **BLENDED**



SILVERTONE



SWISS MOCHA



TIMELESS



CANYON BROWN

### Sizes and Dimensions



Compatible Caps on page 100



The color photos shown in this catalog were prepared with careful attention to accuracy. However, colors shown may vary from actual hues and should only be used as a guide. Refer to actual product samples for final color selection. Because concrete units are manufactured with high quality, naturally-mined aggregates and materials, variations in color or shading should be expected in products that are manufactured at different times and in units having different shapes. This color or shading variation is acceptable in the industry.





County Block Retaining Wall System in Swiss Mocha, Splitface Rectangle Caps in Swiss Mocha