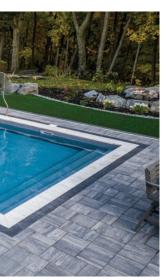

## **Demi PRESTIGE**

Demi PRESTIGETM Coping Pavers (NEW), with its longer, bullnose shape, is uniquely suited for pool coping applications to finish pool edges with refined style. Units are also suitable for steps, freestanding wall caps, and more.