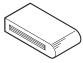

## **Demi PRESTIGE**

Demi PRESTIGETM Coping Pavers (NEW), with its longer, bullnose shape, is uniquely suited for pool coping applications to finish pool edges with refined style. Units are also suitable for steps, freestanding wall caps, and more.

## **Dimensions**

Medium 8 x 14 2 3/4 HEIGHT