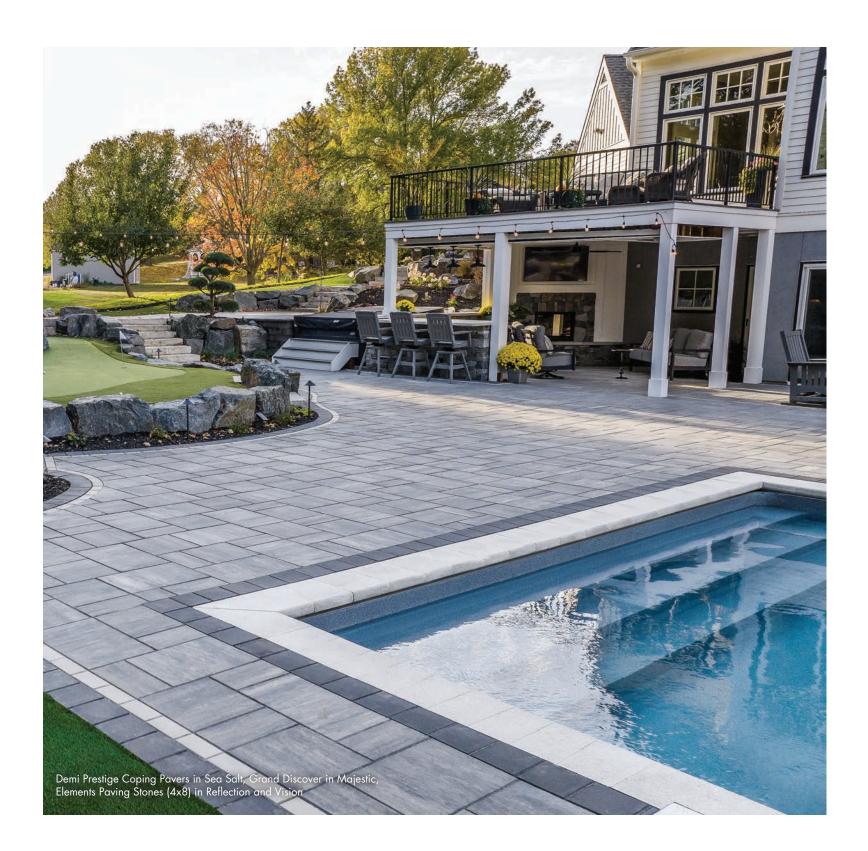

## **Demi PRESTIGE**

Demi PRESTIGETM Coping Pavers (NEW), with its longer, bullnose shape, is uniquely suited for pool coping applications to finish pool edges with refined style. Units are also suitable for steps, freestanding wall caps, and more.