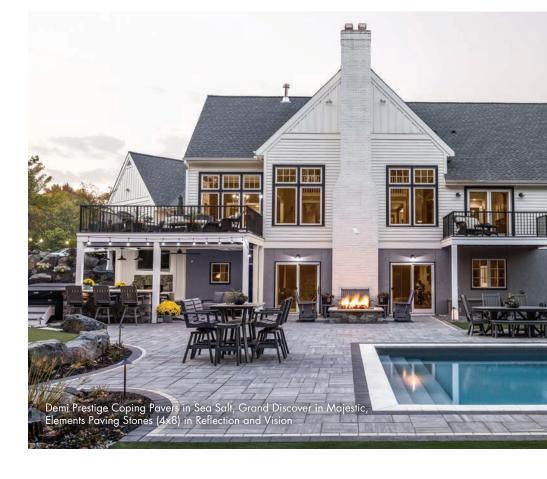

## **Demi PRESTIGE**

Demi PRESTIGETM Coping Pavers (NEW), with its longer, bullnose shape, is uniquely suited for pool coping applications to finish pool edges with refined style. Units are also suitable for steps, freestanding wall caps, and more.