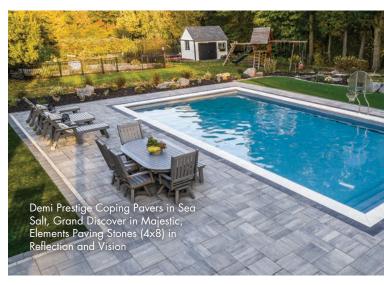

## **Demi PRESTIGE**

Demi PRESTIGETM Coping Pavers (NEW), with its longer, bullnose shape, is uniquely suited for pool coping applications to finish pool edges with refined style. Units are also suitable for steps, freestanding wall caps, and more.