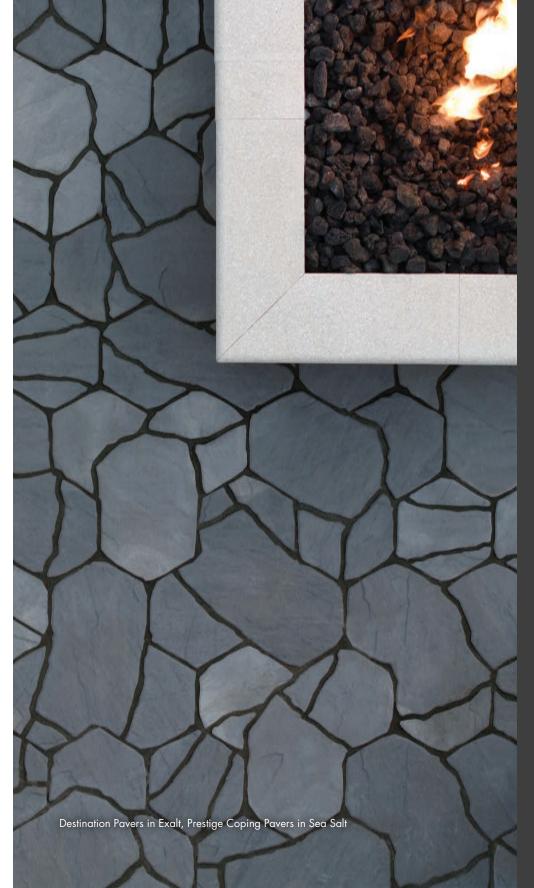

## **DESTINATION**

**DESTINATION PAVERS®** are offered in nine sizes that fit together seamlessly and afford unlimited design freedom. This versatility allows for simple or dramatic combinations that blend well with other paver accents to become the quintessential focal point of any property.

## Colors

Colors shown may vary from actual hues.

## **BLENDED**

INTENTION

SERENITY

**EXALT** 

The color photos shown in this catalog were prepared with careful attention to accuracy. However, colors shown may vary from actual hues and should only be used as a guide. Refer to actual product samples for final color selection. Because concrete units are manufactured with high quality, naturally-mined aggregates and materials, variations in color or shading should be expected in products that are manufactured at different times and in units having different shapes. This color or shading variation is acceptable in the industry.