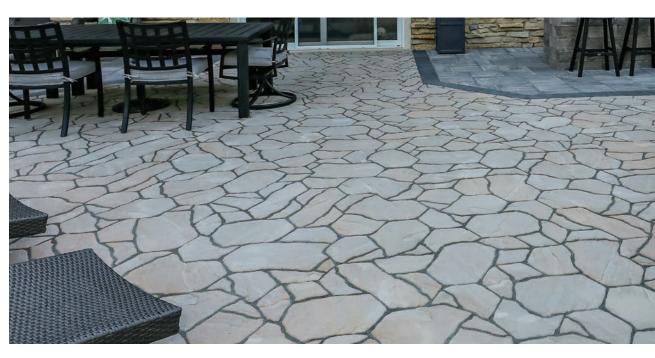

## **DESTINATION**

**DESTINATION PAVERS®** are offered in nine sizes that fit together seamlessly and afford unlimited design freedom. This versatility allows for simple or dramatic combinations that blend well with other paver accents to become the quintessential focal point of any property.

## Sizes and Dimensions

EACH PALLET LAYER INCLUDES ALL SIZES.

Depth and Length vary.  $2^{3/4}$  HEIGHT

Destination Pavers in Intention, Grand Discover Pavers in Timeless, Elements Paving Stones (4x8) in Reflection, Tribute Smooth Retaining Wall System in Timeless