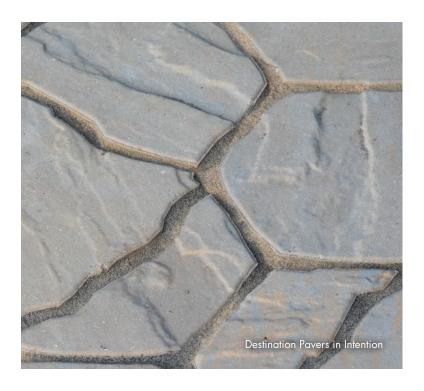

## **DESTINATION**

**DESTINATION PAVERS®** are offered in nine sizes that fit together seamlessly and afford unlimited design freedom. This versatility allows for simple or dramatic combinations that blend well with other paver accents to become the quintessential focal point of any property.

## Sizes and Dimensions

EACH PALLET LAYER INCLUDES ALL SIZES.

Depth and Length vary.  $2^{3/4}$  HEIGHT

Destination Pavers in Intention, Grand Discover Pavers in Timeless, Elements Paving Stones (4x8) in Reflection, Tribute Smooth Retaining Wall System in Timeless