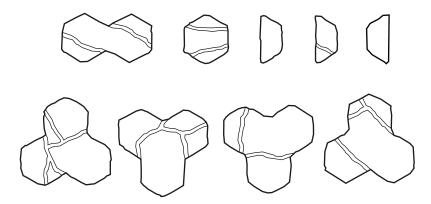

## **DESTINATION**

**DESTINATION PAVERS®** are offered in nine sizes that fit together seamlessly and afford unlimited design freedom. This versatility allows for simple or dramatic combinations that blend well with other paver accents to become the quintessential focal point of any property.

## Sizes and Dimensions

EACH PALLET LAYER INCLUDES ALL SIZES.

Depth and Length vary.  $2^{3/4}$  HEIGHT

Destination Pavers in Intention, Grand Discover Pavers in Timeless, Elements Paving Stones (4x8) in Reflection, Tribute Smooth Retaining Wall System in Timeless