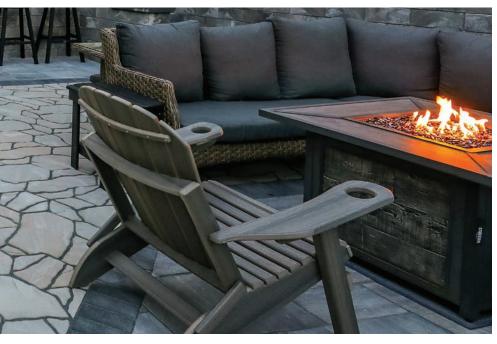

## **DESTINATION**

**DESTINATION PAVERS®** are offered in nine sizes that fit together seamlessly and afford unlimited design freedom. This versatility allows for simple or dramatic combinations that blend well with other paver accents to become the quintessential focal point of any property.

## Sizes and Dimensions

EACH PALLET LAYER INCLUDES ALL SIZES.

Depth and Length vary.  $2^{3/4}$  HEIGHT

Destination Pavers in Intention, Grand Discover Pavers in Timeless, Elements Paving Stones (4x8) in Reflection, Tribute Smooth Retaining Wall System in Timeless