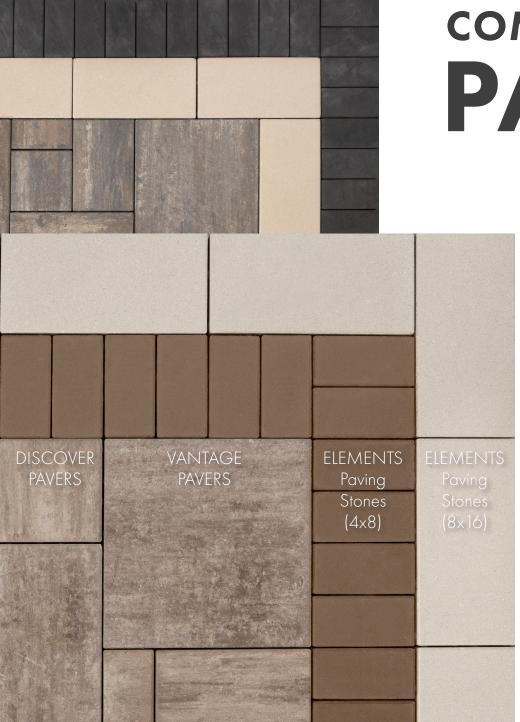

## What are DIMENSIONALLY COMPATIBLE PAVERS?

Our dimensionally compatible family of pavers are manufactured in four-inch increments for effortless integration.

## Offering Limitless Design Potential

County Materials designed a series of dimensionally compatible pavers to help hardscape professionals and homeowners achieve their desired look and feel when using several colors, sizes, and textures in a single design. By manufacturing these pavers in four-inch increments, installation efficiencies and aesthetics are maximized.