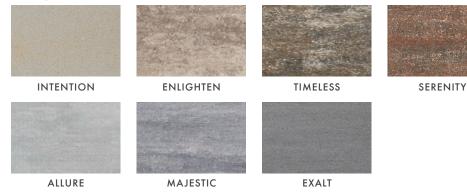

Colors

Colors shown may vary from actual hues.

SOLID

REFLECTION

## **BLENDED**