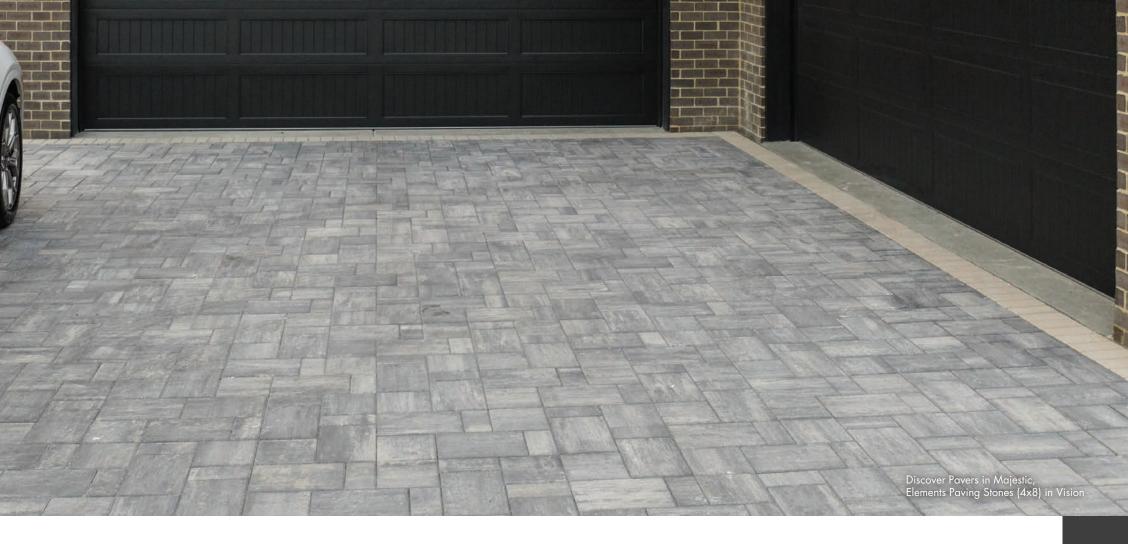

## DISCOVER

**DISCOVER PAVERS**<sup>®</sup> offer a smooth, sought-after surface texture in traditional sizes. Manufactured as threepiece module, these pavers can be used alone or melded with compatible pavers to create one-of-a-kind installations.