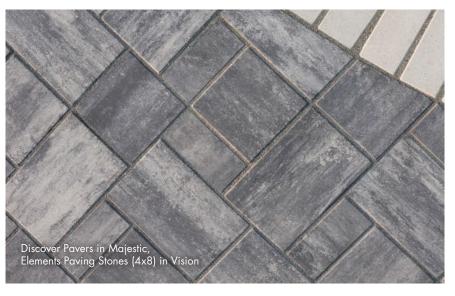

## DISCOVER

**DISCOVER PAVERS**<sup>®</sup> offer a smooth, sought-after surface texture in traditional sizes. Manufactured as threepiece module, these pavers can be used alone or melded with compatible pavers to create one-of-a-kind installations.