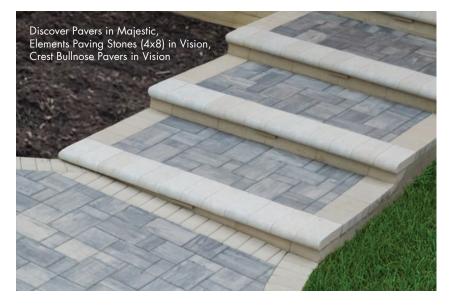

## DISCOVER

**DISCOVER PAVERS**<sup>®</sup> offer a smooth, sought-after surface texture in traditional sizes. Manufactured as threepiece module, these pavers can be used alone or melded with compatible pavers to create one-of-a-kind installations.