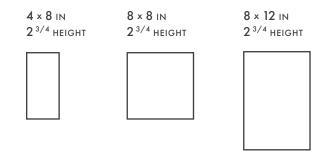

## Sizes and Dimensions

EACH PALLET LAYER INCLUDES ALL SIZES.

The color photos shown in this catalog were prepared with careful attention to accuracy. However, colors shown may vary from actual hues and should only be used as a guide. Refer to actual product samples for final color selection. Because concrete units are manufactured with high quality, naturally-mined aggregates and materials, variations in color or shading should be expected in products that are manufactured at different times and in units having different shapes. This color or shading variation is acceptable in the industry.