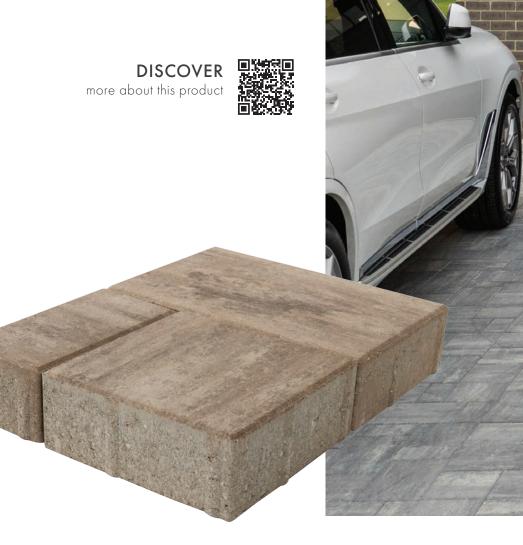

## DISCOVER

**DISCOVER PAVERS**<sup>®</sup> offer a smooth, sought-after surface texture in traditional sizes. Manufactured as threepiece module, these pavers can be used alone or melded with compatible pavers to create one-of-a-kind installations.