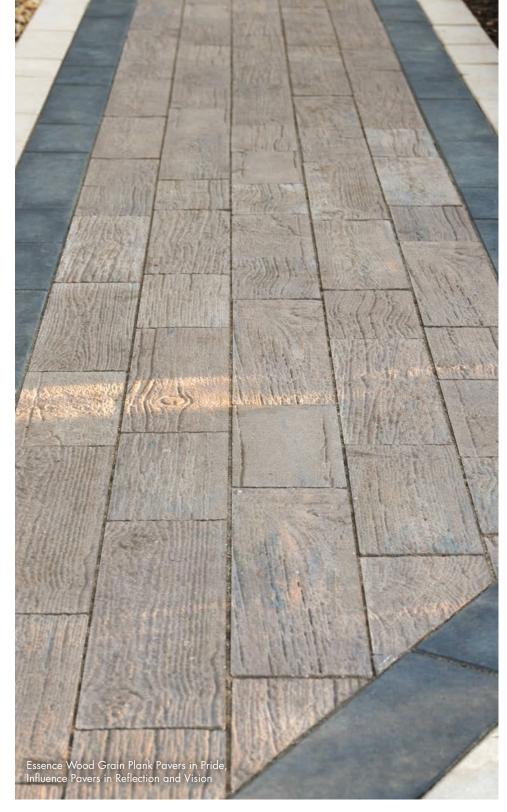

## ESSENCE

**ESSENCE® Wood Grain Plank Pavers** is a special order product, produced in five different plank lengths to facilitate a linear laying pattern to compose a handcrafted effect. Every paver is manufactured with the unmatched durability of concrete with authentic looking grain and textures found in weathered wood.

## BLENDED

TIMELESS

PRIDE

The color photos shown in this catalog were prepared with careful attention to accuracy. However, colors shown may vary from actual hues and should only be used as a guide. Refer to actual product samples for final color selection. Because concrete units are manufactured with high quality, naturally-mined aggregates and materials, variations in color or shading should be expected in products that are manufactured at different times and in units having different shapes. This color or shading variation is acceptable in the industry.