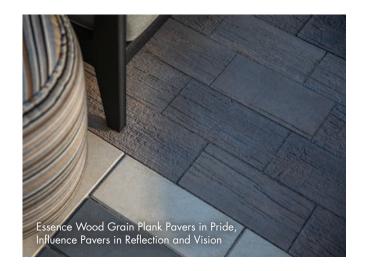

## ESSENCE

**ESSENCE® Wood Grain Plank Pavers** is a special order product, produced in five different plank lengths to facilitate a linear laying pattern to compose a handcrafted effect. Every paver is manufactured with the unmatched durability of concrete with authentic looking grain and textures found in weathered wood.

## BLENDED

TIMELESS

PRIDE

The color photos shown in this catalog were prepared with careful attention to accuracy. However, colors shown may vary from actual hues and should only be used as a guide. Refer to actual product samples for final color selection. Because concrete units are manufactured with high quality, naturally-mined aggregates and materials, variations in color or shading should be expected in products that are manufactured at different times and in units having different shapes. This color or shading variation is acceptable in the industry.