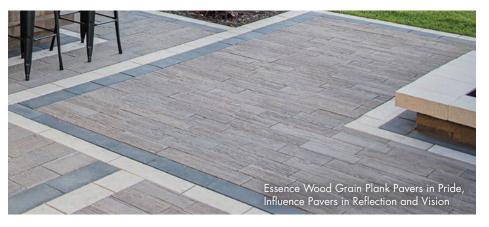

## ESSENCE

**ESSENCE® Wood Grain Plank Pavers** is a special order product, produced in five different plank lengths to facilitate a linear laying pattern to compose a handcrafted effect. Every paver is manufactured with the unmatched durability of concrete with authentic looking grain and textures found in weathered wood.

## BLENDED

TIMELESS

PRIDE

The color photos shown in this catalog were prepared with careful attention to accuracy. However, colors shown may vary from actual hues and should only be used as a guide. Refer to actual product samples for final color selection. Because concrete units are manufactured with high quality, naturally-mined aggregates and materials, variations in color or shading should be expected in products that are manufactured at different times and in units having different shapes. This color or shading variation is acceptable in the industry.