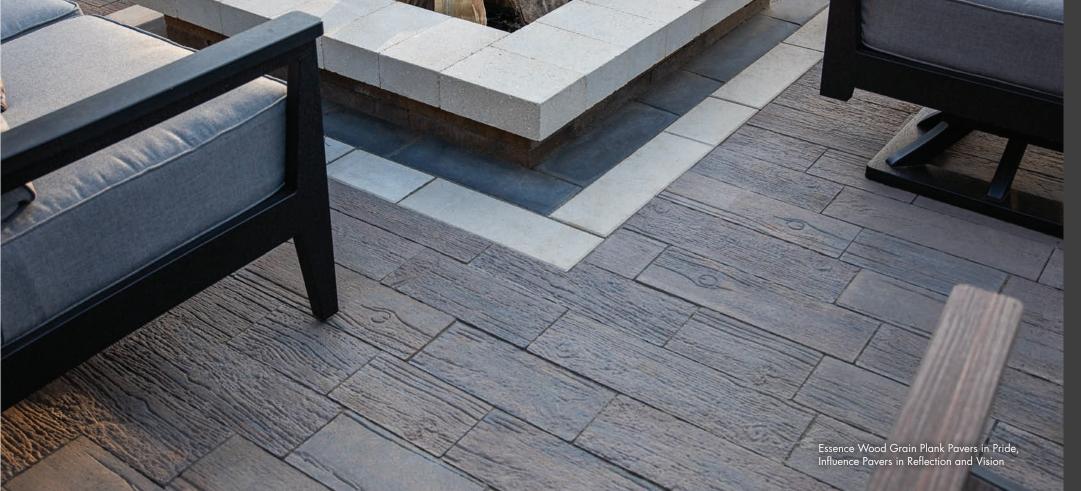

## ESSENCE

**ESSENCE® Wood Grain Plank Pavers** is a special order product, produced in five different plank lengths to facilitate a linear laying pattern to compose a handcrafted effect. Every paver is manufactured with the unmatched durability of concrete with authentic looking grain and textures found in weathered wood.

## BLENDED

TIMELESS

PRIDE

The color photos shown in this catalog were prepared with careful attention to accuracy. However, colors shown may vary from actual hues and should only be used as a guide. Refer to actual product samples for final color selection. Because concrete units are manufactured with high quality, naturally-mined aggregates and materials, variations in color or shading should be expected in products that are manufactured at different times and in units having different shapes. This color or shading variation is acceptable in the industry.