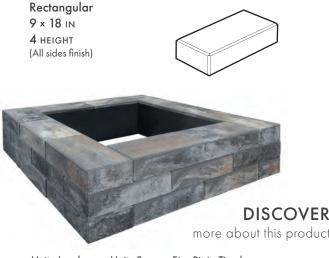

## Dimensions

Full Unite 10 <sup>1/8</sup> x 15 <sup>5/8</sup> IN 6 HEIGHT

## Sizes and Dimensions

Medium 7 <sup>1/4</sup> x 10 <sup>7/8</sup> IN 3 <sup>5/8</sup> HEIGHT

Colors

Large 7 <sup>1/4</sup> x 14 <sup>1/2</sup>IN 3 <sup>5/8</sup> HEIGHT

Summit Stone Smooth Landscape Units Square Fire Pit in Timeless