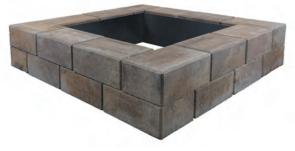

### Unity<sup>™</sup> Landscaping Units - Square Fire

**Pit Kit** Achieve sophistication with our Unity Square Fire Pit Kits. Kits include a 36" x 36" x 11" square steel fire ring. Add to your backyard or next design and you will be ready to relax around your backyard fire with family and friends.

#### Square Fire Pit Kit Includes:

- 36" x 36" x 11" Steel Fire Ring
- 30 Unity Block

## Dimensions

Unity Landscape Units Square Fire Pit in Timeless

The color photos shown in this catalog were prepared with careful attention to accuracy. However, colors shown may vary from actual hues and should only be used as a guide. Refer to actual product samples for final color selection. Because concrete units are manufactured with high quality, naturally-mined aggregates and materials, variations in color or shading should be expected in products that are manufactured at different times and in units having different shapes. This color or shading variation is acceptable in the industry.