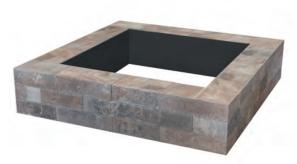

# SUMMIT STONE

## Summit Stone® Landscaping Units

- Square Fire Pit Kit make great fire features. Kits include a 51" x 51" x 11" square steel ring. Top off with a specially designed fire ring cap, and you will be ready to relax around your backyard fire with family and friends.

### 36" Square Fire Pit Includes:

- 36" x 36" x 11" Metal Fire Ring (no paint)
- 24 Summit Stone Medium Units
- 18 Summit Stone Large Units

Available in ALL Summit Stone Landscape Units

colors and textures – See page 86 for options

Summit Stone Tumbled Landscape Units Square Fire Pit in Timeless