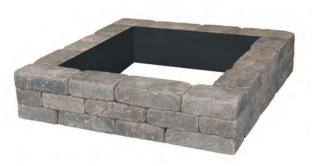

# UNITY

### Unity<sup>™</sup> Landscaping Units - Square Fire

**Pit Kit** Achieve sophistication with our Unity Square Fire Pit Kits. Kits include a 36" x 36" x 11" square steel fire ring. Add to your backyard or next design and you will be ready to relax around your backyard fire with family and friends.

#### Square Fire Pit Kit Includes:

- 36" x 36" x 11" Steel Fire Ring
- 30 Unity Block

## Dimensions

Unity Landscape Units Square Fire Pit in Timeless

The color photos shown in this catalog were prepared with careful attention to accuracy. However, colors shown may vary from actual hues and should only be used as a guide. Refer to actual product samples for final color selection. Because concrete units are manufactured with high quality, naturally-mined aggregates and materials, variations in color or shading should be expected in products that are manufactured at different times and in units having different shapes. This color or shading variation is acceptable in the industry.