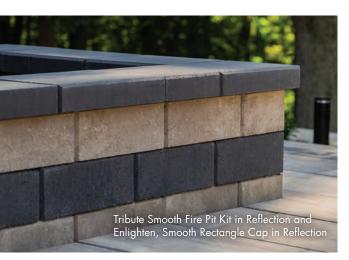

## TRIBUTE SMOOTH

Colors

Available in Tribute Smooth colors and textures – Allure, Vision, Reflection, Majestic, Timeless, Enlighten See page 80 for options

Tribute Smooth Square Fire Pit in Enlighten

#### Tribute<sup>®</sup> Smooth - Square Fire

**Pit Kit** Tribute Smooth units make refined fire features. Kits include a 36" × 36" × 11" square steel fire ring. Add to your backyard or next design and you will be ready to relax around your backyard fire with family and friends.

#### **Square Fire Pit Kit Includes:**

- 36" x 36" x 11" Steel Fire Ring
- 24 Smooth Tribute Corners