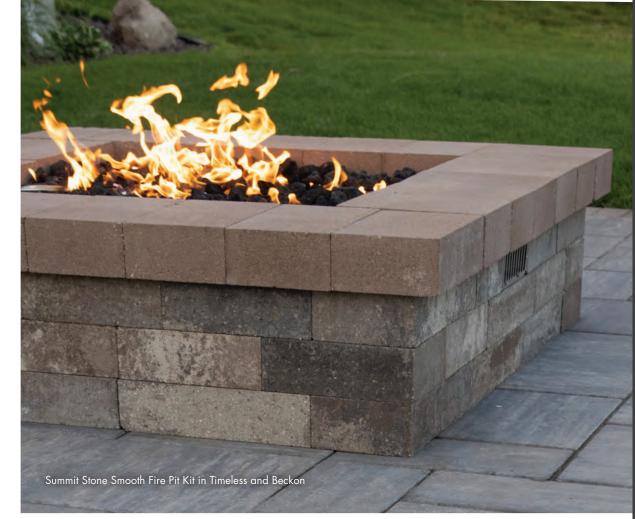

# SUMMIT STONE

## Summit Stone® Landscaping Units

- Square Fire Pit Kit make great fire features. Kits include a 51" x 51" x 11" square steel ring. Top off with a specially designed fire ring cap, and you will be ready to relax around your backyard fire with family and friends.

### 36" Square Fire Pit Includes:

- 36" x 36" x 11" Metal Fire Ring (no paint)
- 24 Summit Stone Medium Units
- 18 Summit Stone Large Units

Available in ALL Summit Stone Landscape Units

colors and textures – See page 86 for options

## Sizes and Dimensions

Medium 7 <sup>1/4</sup> x 10 <sup>7/8</sup> IN 3 <sup>5/8</sup> HEIGHT

Colors

Large 7 <sup>1/4</sup> x 14 <sup>1/2</sup>IN 3 <sup>5/8</sup> HEIGHT

Summit Stone Smooth Landscape Units Square Fire Pit in Timeless