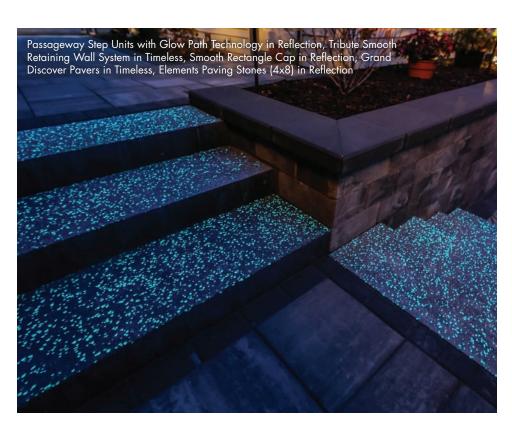

## **GLOW PATH**

**Glow Path Technology**<sup>TM</sup> enhances the safety and aesthetics of residential, commercial, and municipal paver applications by providing subtle illumination that lasts up to 8 hours. From creating striking pool deck accents to improving usage of frequently used pathways, the possibilities of luminescent technology are limitless.

# Passageways Step Dimensions

EACH SIZE IS SOLD ON INDIVIDUAL PALLETS.

20 × 48 IN 6 HEIGHT