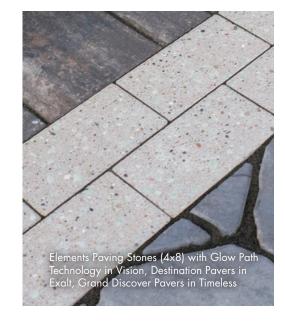

Colors shown may vary from actual hues.

**BLENDED** 

Elements Paving Stones (4x8) with Glow Path

Technology in Vision and Reflection

MAJESTIC

**TIMELESS** 

The color photos shown in this catalog were prepared with careful attention to accuracy. However, colors shown may vary from actual hues and should only be used as a guide. Refer to actual product samples for final color selection. Because concrete units are manufactured with high quality, naturally-mined aggregates and materials, variations in color or shading should be expected in products that are manufactured at different times and in units having different shapes. This color or shading variation is acceptable in the industry.