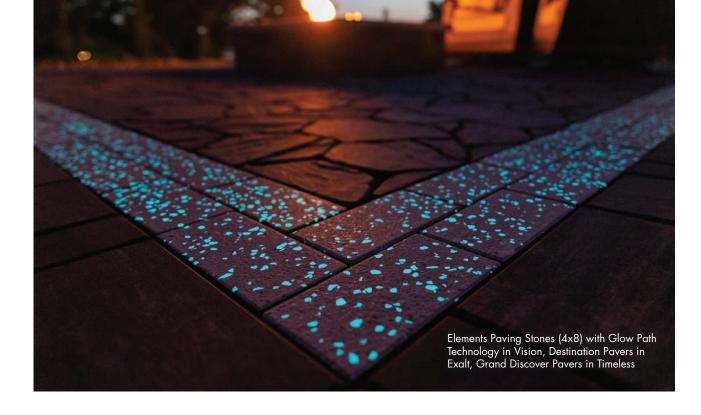

## **GLOW PATH**

**Glow Path Technology**<sup>TM</sup> enhances the safety and aesthetics of residential, commercial, and municipal paver applications by providing subtle illumination that lasts up to 8 hours. From creating striking pool deck accents to improving usage of frequently used pathways, the possibilities of luminescent technology are limitless.

Colors shown may vary from actual hues.

**BLENDED** 

Elements Paving Stones (4x8) with Glow Path

Technology in Vision and Reflection

MAJESTIC

**TIMELESS** 

The color photos shown in this catalog were prepared with careful attention to accuracy. However, colors shown may vary from actual hues and should only be used as a guide. Refer to actual product samples for final color selection. Because concrete units are manufactured with high quality, naturally-mined aggregates and materials, variations in color or shading should be expected in products that are manufactured at different times and in units having different shapes. This color or shading variation is acceptable in the industry.