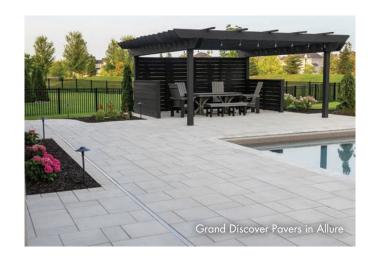

# **Grand DISCOVER**

Grand DISCOVER PAVERS® offer a smooth, sought-after surface texture in larger paving stone sizes. Manufactured as a three-piece module, these pavers can be used alone or melded with compatible pavers to create oneof-a-kind installations.









## Colors

Colors shown may vary from actual hues.

### SOLID



VISION

### **BLENDED**







The color photos shown in this catalog were prepared with careful attention to accuracy. However, colors shown may vary from actual hues and should only be used as a guide. Refer to actual product samples for final color selection. Because concrete units are manufactured with high quality, naturally-mined aggregates and materials, variations in color or shading should be expected in products that are manufactured at different times and in units having different shapes. This color or shading variation is acceptable in the industry.

# Grand DISCOVER PAVERS

# Sizes and Dimensions

EACH PALLET LAYER INCLUDES ALL SIZES.

| $8 \times 16$ IN $2^{3/4}$ HEIGHT | 16 × 16 IN<br>2 <sup>3/4</sup> HEIGHT | $16 \times 24$ IN $2^{3/4}$ HEIGHT |
|-----------------------------------|------------------