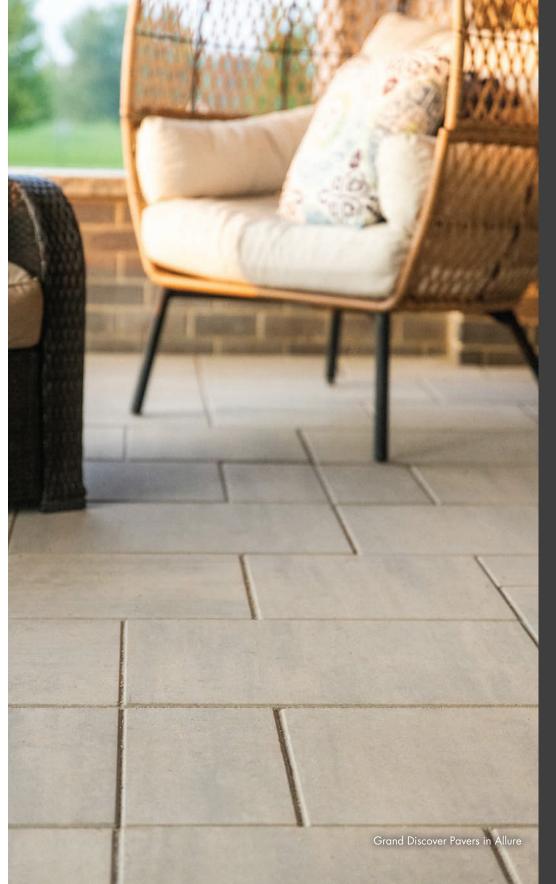

materials, variations in color or shading should be expected in products that are manufactured at different times and in units having different shapes. This color or shading variation is acceptable in the industry.

# Grand DISCOVER PAVERS

# Sizes and Dimensions

EACH PALLET LAYER INCLUDES ALL SIZES.

| $8 \times 16$ IN $2^{3/4}$ HEIGHT | 16 × 16 IN<br>2 <sup>3/4</sup> HEIGHT | $16 \times 24$ IN $2^{3/4}$ HEIGHT |
|-----------------------------------|---------------------------------------|------------------------------------|
|                                   |                                       |                                    |
|                                   |                                       |                                    |



Grand Discover Pavers in Allure