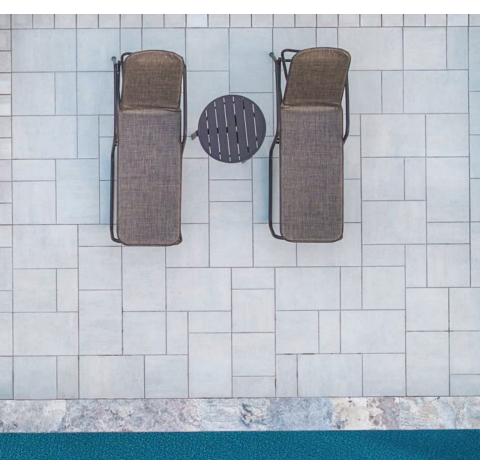

# **Grand DISCOVER**

Grand DISCOVER PAVERS® offer a smooth, sought-after surface texture in larger paving stone sizes. Manufactured as a three-piece module, these pavers can be used alone or melded with compatible pavers to create oneof-a-kind installations.

# Sizes and Dimensions

EACH PALLET LAYER INCLUDES ALL SIZES.

| $8 \times 16$ IN $2^{3/4}$ HEIGHT | 16 × 16 IN<br>2 <sup>3/4</sup> HEIGHT | $16 \times 24$ IN $2^{3/4}$ HEIGHT |
|-----------------------------------|---------------------------------------|------------------------------------|
|                                   |                                       |                                    |
|                                   |                                       |                                    |