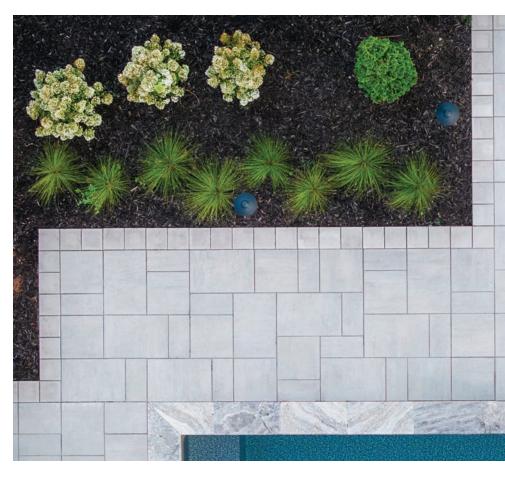

# **Grand DISCOVER**

Grand DISCOVER PAVERS® offer a smooth, sought-after surface texture in larger paving stone sizes. Manufactured as a three-piece module, these pavers can be used alone or melded with compatible pavers to create oneof-a-kind installations.

# Sizes and Dimensions

EACH PALLET LAYER INCLUDES ALL SIZES.

| $8 \times 16$ IN $2^{3/4}$ HEIGHT | 16 × 16 IN<br>2 <sup>3/4</sup> HEIGHT | $16 \times 24$ IN $2^{3/4}$ HEIGHT |
|-----------------------------------|---------------------------------------|------------------------------------|
|                                   |                                       |                                    |
|                                   |                                       |                                    |