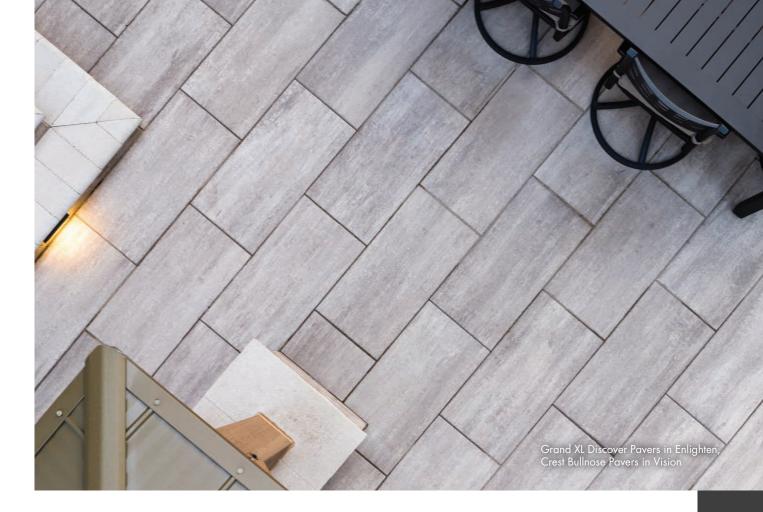

# **Grand XL DISCOVER**

**Grand XL DISCOVER PAVERS®** offer a smooth, sought-after surface texture in extra-large, long units. These pavers can be used alone or melded with compatible pavers to create one-of-a-kind installations.

### **Dimensions**

SOLD ON INDIVIDUAL PALLETS.

16 × 32 IN 2 3/4 HEIGHT

The color photos shown in this catalog were prepared with careful attention to accuracy. However, colors shown may vary from actual hues and should only be used as a guide. Refer to actual product samples for final color selection. Because concrete units are manufactured with high quality, naturally-mined aggregates and materials, variations in color or shading should be expected in products that are manufactured at different times and in units having different shapes. This color or shading variation is acceptable in the industry.