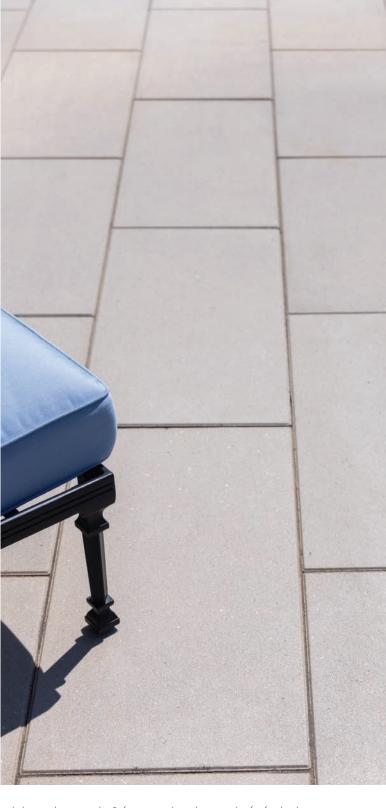

# **Grand XL DISCOVER**

**Grand XL DISCOVER PAVERS®** offer a smooth, sought-after surface texture in extra-large, long units. These pavers can be used alone or melded with compatible pavers to create one-of-a-kind installations.



## Colors

Colors shown may vary from actual hues.

#### SOLID



VISION

#### **BLENDED**







**ENLIGHTEN** 



MAJESTIC



TIMELESS

### **Dimensions**

SOLD ON INDIVIDUAL PALLETS.

16 × 32 IN 2 3/4 HEIGHT





The color photos shown in this catalog were prepared with careful attention to accuracy. However, colors shown may vary from actual hues and should only be used as a guide. Refer to actual product samples for final color selection. Because concrete units are manufactured with high quality, naturally-mined aggregates and materials, variations in color or shading should be expected in products that are manufactured at different times and in units having different shapes. This color or shading variation is acceptable in the industry.



Grand XL Discover Pavers in Vision