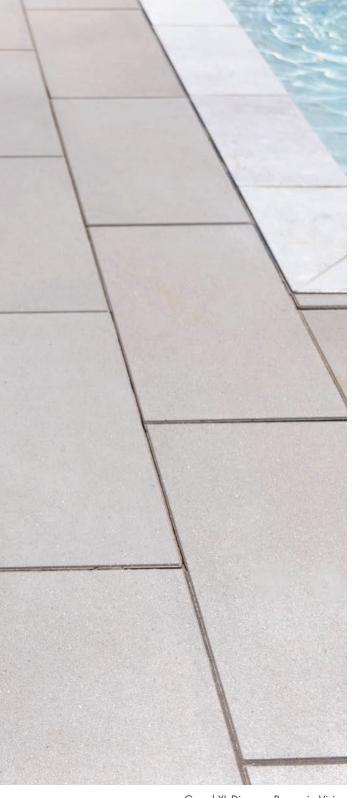

# **Grand XL DISCOVER**

**Grand XL DISCOVER PAVERS®** offer a smooth, sought-after surface texture in extra-large, long units. These pavers can be used alone or melded with compatible pavers to create one-of-a-kind installations.

### **Dimensions**

SOLD ON INDIVIDUAL PALLETS.

16 × 32 IN 2 3/4 HEIGHT

The color photos shown in this catalog were prepared with careful attention to accuracy. However, colors shown may vary from actual hues and should only be used as a guide. Refer to actual product samples for final color selection. Because concrete units are manufactured with high quality, naturally-mined aggregates and materials, variations in color or shading should be expected in products that are manufactured at different times and in units having different shapes. This color or shading variation is acceptable in the industry.

Grand XL Discover Pavers in Vision