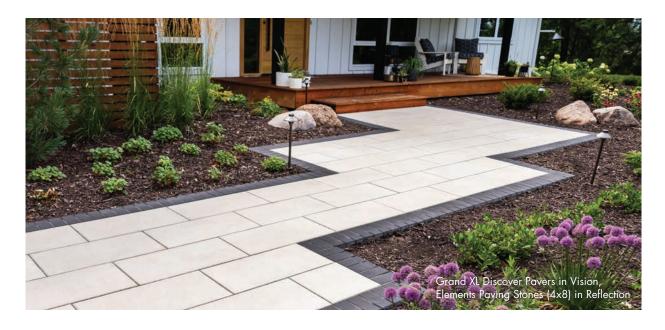

# **Grand XL DISCOVER**

**Grand XL DISCOVER PAVERS®** offer a smooth, sought-after surface texture in extra-large, long units. These pavers can be used alone or melded with compatible pavers to create one-of-a-kind installations.

### **Dimensions**

SOLD ON INDIVIDUAL PALLETS.

16 × 32 IN 2 3/4 HEIGHT

The color photos shown in this catalog were prepared with careful attention to accuracy. However, colors shown may vary from actual hues and should only be used as a guide. Refer to actual product samples for final color selection. Because concrete units are manufactured with high quality, naturally-mined aggregates and materials, variations in color or shading should be expected in products that are manufactured at different times and in units having different shapes. This color or shading variation is acceptable in the industry.

Grand XL Discover Pavers in Vision