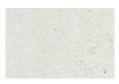

# **Grand CREST**

**Grand CREST<sup>TM</sup> Bullnose Pavers (NEW)** are the ideal finishing touch for steps, pillars, walls, and pool copings

## Colors

#### SOLID





VISION

**REFLECTION** 

#### **BLENDED**





**TIMELESS** 

MAJESTIC

### **Dimensions**

Medium 8 x 14 2 3/4 HEIGHT













The color photos shown in this catalog were prepared with careful attention to accuracy. However, colors shown may vary from actual hues and should only be used as a guide. Refer to actual product samples for final color selection. Because concrete units are manufactured with high quality, naturally-mined aggregates and materials, variations in color or shading should be expected in products that are manufactured at different times and in units having different shapes. This color or shading variation is acceptable in the industry.