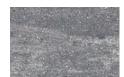

# **Grand CREST**

**Grand CREST<sup>TM</sup> Bullnose Pavers (NEW)** are the ideal finishing touch for steps, pillars, walls, and pool copings

## Colors

#### SOLID





VISION

**REFLECTION** 

#### **BLENDED**





**TIMELESS** 

MAJESTIC

### **Dimensions**

Medium 8 x 14 2 3/4 HEIGHT













The color photos shown in this catalog were prepared with careful attention to accuracy. However, colors shown may vary from actual hues and should only be used as a guide. Refer to actual product samples for final color selection. Because concrete units are manufactured with high quality, naturally-mined aggregates and materials, variations in color or shading should be expected in products that are manufactured at different times and in units having different shapes. This color or shading variation is acceptable in the industry.