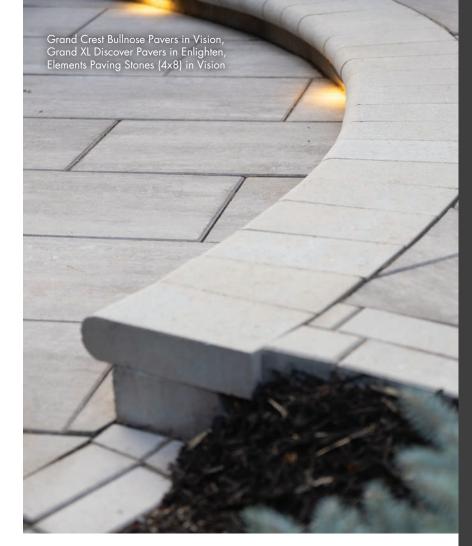

# **Grand CREST**

**Grand CREST<sup>TM</sup> Bullnose Pavers (NEW)** are the ideal finishing touch for steps, pillars, walls, and pool copings