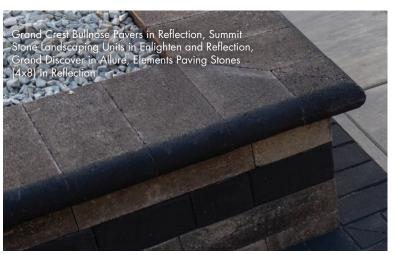

# **Grand CREST**

**Grand CREST<sup>TM</sup> Bullnose Pavers (NEW)** are the ideal finishing touch for steps, pillars, walls, and pool copings