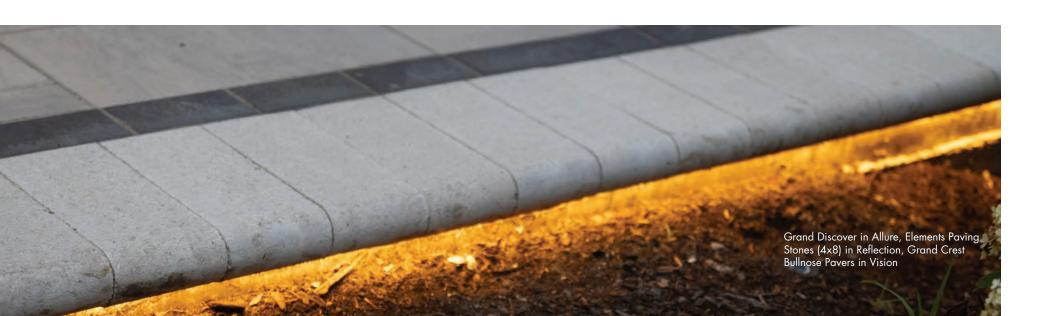

# **Grand CREST**

**Grand CREST<sup>TM</sup> Bullnose Pavers (NEW)** are the ideal finishing touch for steps, pillars, walls, and pool copings