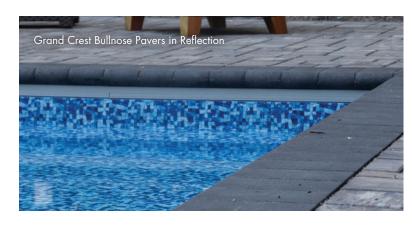

# **Grand CREST**

**Grand CREST<sup>TM</sup> Bullnose Pavers (NEW)** are the ideal finishing touch for steps, pillars, walls, and pool copings