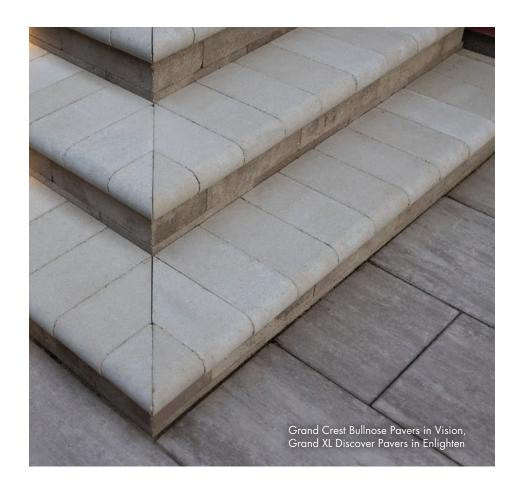

# **Grand CREST**

**Grand CREST<sup>TM</sup> Bullnose Pavers (NEW)** are the ideal finishing touch for steps, pillars, walls, and pool copings

### **Dimensions**

Medium 8 x 14 2 3/4 HEIGHT

The color photos shown in this catalog were prepared with careful attention to accuracy. However, colors shown may vary from actual hues and should only be used as a guide. Refer to actual product samples for final color selection. Because concrete units are manufactured with high quality, naturally-mined aggregates and materials, variations in color or shading should be expected in products that are manufactured at different times and in units having different shapes. This color or shading variation is acceptable in the industry.