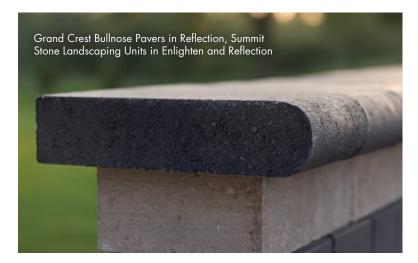

# **Grand CREST**

**Grand CREST<sup>TM</sup> Bullnose Pavers (NEW)** are the ideal finishing touch for steps, pillars, walls, and pool copings