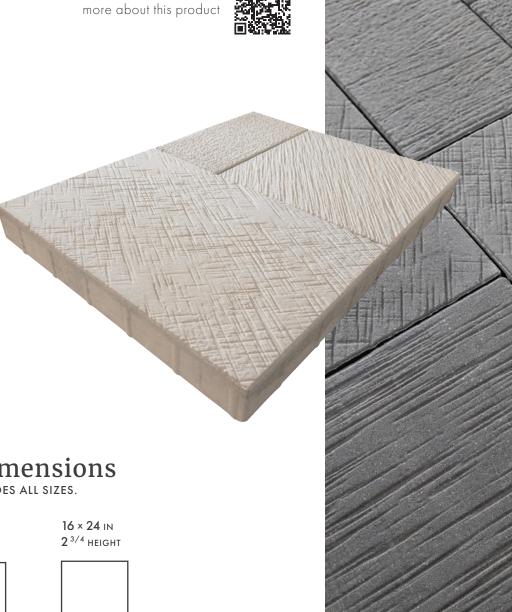

**Grand FUSION PAVERS<sup>TM</sup>** bring a new level of interest and refinement to concrete pavers by combining two distinct textures into one module. Inspired by textures found in the home, Grand Fusion Pavers fuse the aesthetic of a structured surface, with alternating fields that replicate pebbled leather and striated textiles, and the enhanced performance of exterior concrete. Grand Fusion Pavers are larger in size and feature contemporary textures that provide a slip-resistant surface.

## Sizes and Dimensions

EACH PALLET LAYER INCLUDES ALL SIZES.

DISCOVER

The color photos shown in this catalog were prepared with careful attention to accuracy. However, colors shown may vary from actual hues and should only be used as a guide. Refer to actual product samples for final color selection. Because concrete units are manufactured with high quality, naturally-mined aggregates and materials, variations in color or shading should be expected in products that are manufactured at different times and in units having different shapes. This color or shading variation is acceptable in the industry.