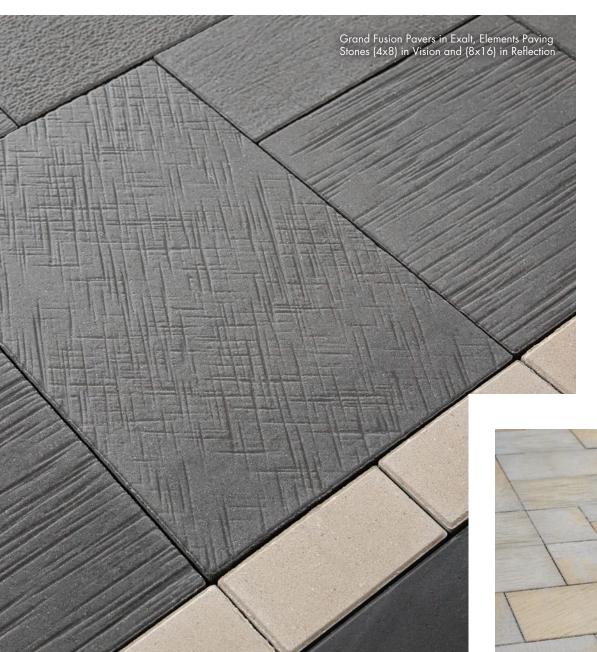

**Grand FUSION PAVERS<sup>TM</sup>** bring a new level of interest and refinement to concrete pavers by combining two distinct textures into one module. Inspired by textures found in the home, Grand Fusion Pavers fuse the aesthetic of a structured surface, with alternating fields that replicate pebbled leather and striated textiles, and the enhanced performance of exterior concrete. Grand Fusion Pavers are larger in size and feature contemporary textures that provide a slip-resistant surface.