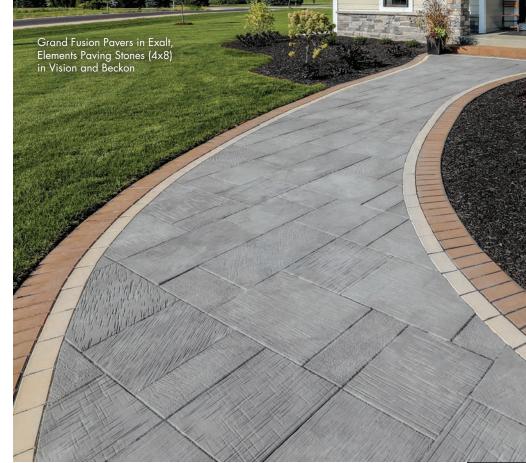

**Grand FUSION PAVERS<sup>TM</sup>** bring a new level of interest and refinement to concrete pavers by combining two distinct textures into one module. Inspired by textures found in the home, Grand Fusion Pavers fuse the aesthetic of a structured surface, with alternating fields that replicate pebbled leather and striated textiles, and the enhanced performance of exterior concrete. Grand Fusion Pavers are larger in size and feature contemporary textures that provide a slip-resistant surface.