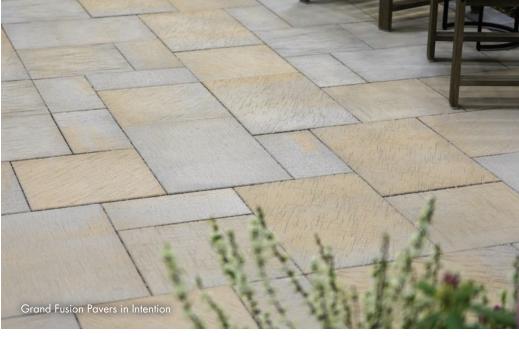

**Grand FUSION PAVERS<sup>TM</sup>** bring a new level of interest and refinement to concrete pavers by combining two distinct textures into one module. Inspired by textures found in the home, Grand Fusion Pavers fuse the aesthetic of a structured surface, with alternating fields that replicate pebbled leather and striated textiles, and the enhanced performance of exterior concrete. Grand Fusion Pavers are larger in size and feature contemporary textures that provide a slip-resistant surface.