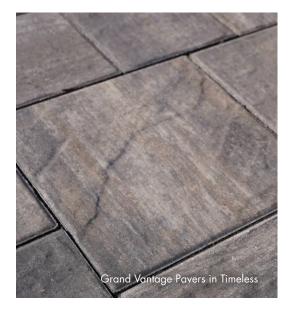

## **Grand VANTAGE**

**Grand VANTAGE PAVERS®** feature a striking surface texture that evokes subtle sophistication. These larger paving stones are manufactured as three-piece modules and can be used alone or melded with compatible pavers to create oneof-a-kind installations.