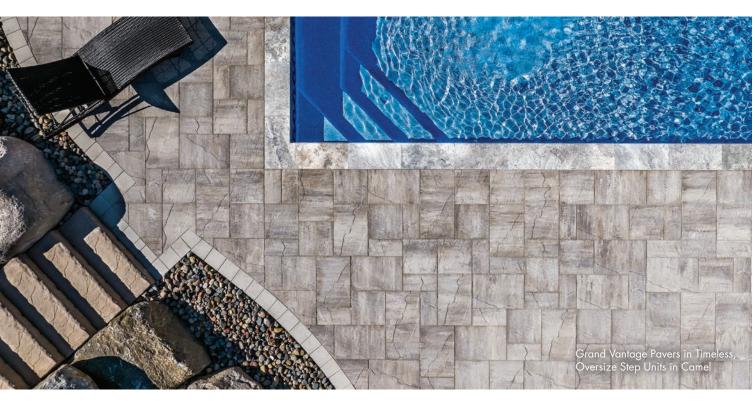

## **Grand VANTAGE**

**Grand VANTAGE PAVERS®** feature a striking surface texture that evokes subtle sophistication. These larger paving stones are manufactured as three-piece modules and can be used alone or melded with compatible pavers to create oneof-a-kind installations.