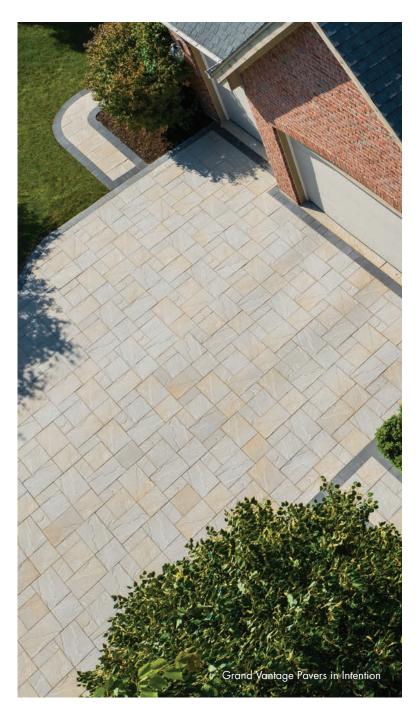

## **Grand VANTAGE**

**Grand VANTAGE PAVERS®** feature a striking surface texture that evokes subtle sophistication. These larger paving stones are manufactured as three-piece modules and can be used alone or melded with compatible pavers to create oneof-a-kind installations.

## **BLENDED**

INTENTION

ALLURE

**ENLIGHTEN** 

MAJESTIC

TIMELESS

**EXALT** 

The color photos shown in this catalog were prepared with careful attention to accuracy. However, colors shown may vary from actual hues and should only be used as a guide. Refer to actual product samples for final color selection. Because concrete units are manufactured with high quality, naturally-mined aggregates and materials, variations in color or shading should be expected in products that are manufactured at different times and in units having different shapes. This color or shading variation is acceptable in the industry.