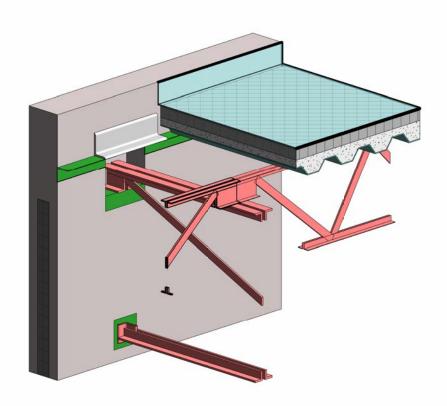

| Beam Pocket Detail         | D7  |
| Isometric View Detail      | D8  |
| Joist Girder Pocket        | D9  |
| Typical Reveal             | D10 |
| Expansion Detail           | D11 |

**TYPICAL BASE CONNECTION** 







SHIM & GROUT BY COUNTY PRESTRESS & PRECAST









**FLOOR TIE DETAIL** 





**DOCK SECTION DETAIL** 

County Prestress and Precast, LLC 740 Pasquinelli Dr, Suite 100 Westmont IL 60559 countyprestress.com





PRECAST PANEL.

**SECTION C** 



Westmont IL 60559

## **JOIST BEARING DETAIL**





## **DECK BEARING DETAIL**















County Prestress and Precast, LLC 740 Pasquinelli Dr, Suite 100 Westmont IL 60559 countyprestress.com





**JOIST GIRDER POCKET** 

County Prestress and Precast, LLC 740 Pasquinelli Dr, Suite 100 Westmont IL 60559 countyprestress.com











EXPANSION JOINT



**County Prestress and Precast, LLC** 740 Pasquinelli Dr, Suite 100

Westmont IL 60559 countyprestress.com