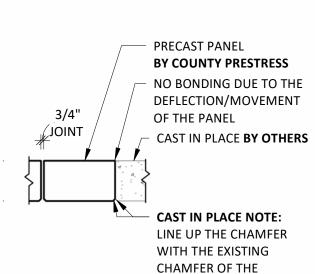

Suite 100 Westmont IL 60559 countyprestress.com

## **INSULATED WALL PANEL DETAIL**

## **TABLE CONTENTS**

| Typical Base Connection    | D1  |
|----------------------------|-----|
| Screw Bolt Base Connection | D2  |
| Floor Tie Detail           | D3  |
| Dock Section Detail        | D4  |
| Joist Bearing Detail       | D5  |
| Deck Bearing Detail        | D6  |
| Beam Pocket Detail         | D7  |
| Isometric View Detail      | D8  |
| Joist Girder Pocket        | D9  |
| Typical Reveal             | D10 |
| Expansion Detail           | D11 |

**TYPICAL BASE CONNECTION** 







SHIM & GROUT BY COUNTY PRESTRESS & PRECAST









**FLOOR TIE DETAIL** 





**DOCK SECTION DETAIL** 

County Prestress and Precast, LLC 740 Pasquinelli Dr, Suite 100 Westmont IL 60559 countyprestress.com





PRECAST PANEL.

**SECTION C** 



Westmont IL 60559

## **JOIST BEARING DETAIL**





## **DECK BEARING DETAIL**















County Prestress and Precast, LLC 740 Pasquinelli Dr, Suite 100 Westmont IL 60559 countyprestress.com





**JOIST GIRDER POCKET** 

County Prestress and Precast, LLC 740 Pasquinelli Dr, Suite 100 Westmont IL 60559 countyprestress.com











EXPANSION JOINT



**County Prestress and Precast, LLC** 740 Pasquinelli Dr, Suite 100

Westmont IL 60559 countyprestress.com