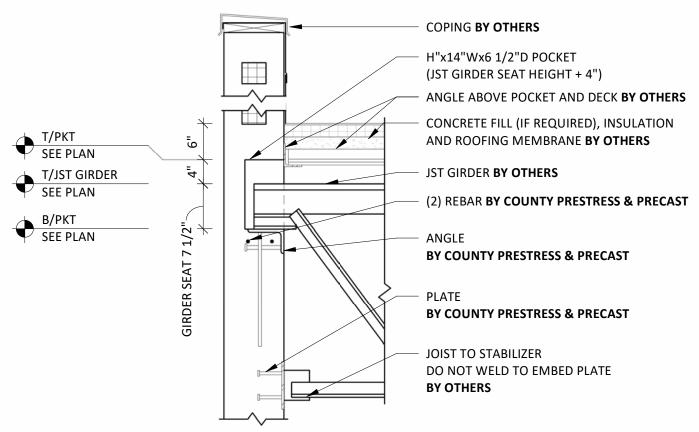

## **DECK BEARING DETAIL**

County Prestress and Precast, LLC 740 Pasquinelli Dr, Suite 100 Westmont IL 60559 countyprestress.com

**JOIST GIRDER POCKET** 

County Prestress and Precast, LLC 740 Pasquinelli Dr, Suite 100 Westmont IL 60559 countyprestress.com