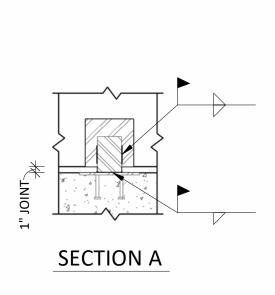

**TYPICAL BASE CONNECTION** 

SHIM & GROUT BY COUNTY PRESTRESS & PRECAST

**FLOOR TIE DETAIL** 

**DOCK SECTION DETAIL** 

County Prestress and Precast, LLC 740 Pasquinelli Dr, Suite 100 Westmont IL 60559 countyprestress.com