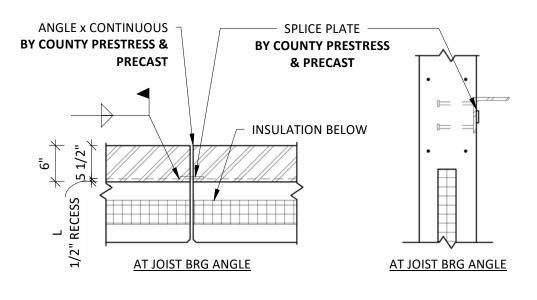

nnection    | D1  |
|----------------------------|-----|
| Screw Bolt Base Connection | D2  |
| Floor Tie Detail           | D3  |
| Dock Section Detail        | D4  |
| Joist Bearing Detail       | D5  |
| Deck Bearing Detail        | D6  |
| Beam Pocket Detail         | D7  |
| Isometric View Detail      | D8  |
| Joist Girder Pocket        | D9  |
| Typical Reveal             | D10 |
| Expansion Detail           | D11 |

**TYPICAL BASE CONNECTION** 







SHIM & GROUT BY COUNTY PRESTRESS & PRECAST









**FLOOR TIE DETAIL** 





**DOCK SECTION DETAIL** 

County Prestress and Precast, LLC 740 Pasquinelli Dr, Suite 100 Westmont IL 60559 countyprestress.com





PRECAST PANEL.

**SECTION C** 



Westmont IL 60559

## **JOIST BEARING DETAIL**





## **DECK BEARING DETAIL**















County Prestress and Precast, LLC 740 Pasquinelli Dr, Suite 100 Westmont IL 60559 countyprestress.com





**JOIST GIRDER POCKET** 

County Prestress and Precast, LLC 740 Pasquinelli Dr, Suite 100 Westmont IL 60559 countyprestress.com











EXPANSION JOINT



**County Prestress and Precast, LLC** 740 Pasquinelli Dr, Suite 100

Westmont IL 60559 countyprestress.com