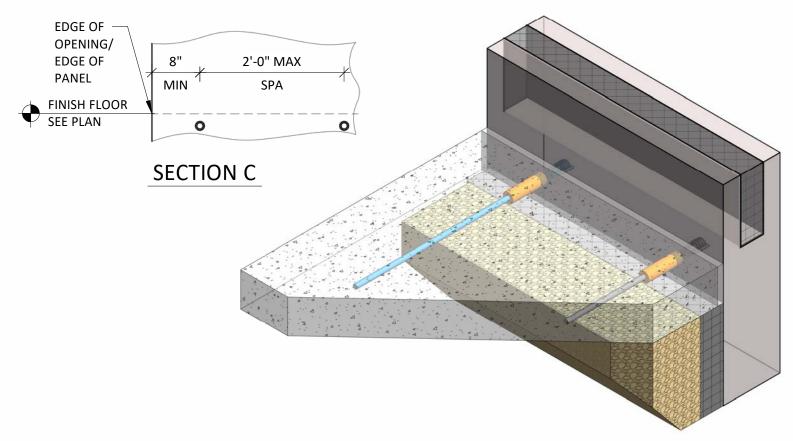

100 Westmont IL 60559 countyprestress.com

# INSULATED WALL PANEL DETAILS

### County Prestress and Precast, LLC 740 Pasquinelli Dr, Suite 100 Westmont IL 60559 countyprestress.com

## **INSULATED WALL PANEL DETAIL**

## **TABLE CONTENTS**

| Typical Base Connection    | D1  |
|----------------------------|-----|
| Screw Bolt Base Connection | D2  |
| Floor Tie Detail           | D3  |
| Dock Section Detail        | D4  |
| Joist Bearing Detail       | D5  |
| Deck Bearing Detail        | D6  |
| Beam Pocket Detail         | D7  |
| Isometric View Detail      | D8  |
| Joist Girder Pocket        | D9  |
| Typical Reveal             | D10 |
| Expansion Detail           | D11 |

**TYPICAL BASE CONNECTION** 







SHIM & GROUT BY COUNTY PRESTRESS & PRECAST









**FLOOR TIE DETAIL** 





**DOCK SECTION DETAIL** 

County Prestress and Precast, LLC 740 Pasquinelli Dr, Suite 100 Westmont IL 60559 countyprestress.com





PRECAST PANEL.

**SECTION C** 



Westmont IL 60559

## **JOIST BEARING DETAIL**





## **DECK BEARING DETAIL**















County Prestress and Precast, LLC 740 Pasquinelli Dr, Suite 100 Westmont IL 60559 countyprestress.com





**JOIST GIRDER POCKET** 

County Prestress and Precast, LLC 740 Pasquinelli Dr, Suite 100 Westmont IL 60559 countyprestress.com











EXPANSION JOINT



**County Prestress and Precast, LLC** 740 Pasquinelli Dr, Suite 100

Westmont IL 60559 countyprestress.com