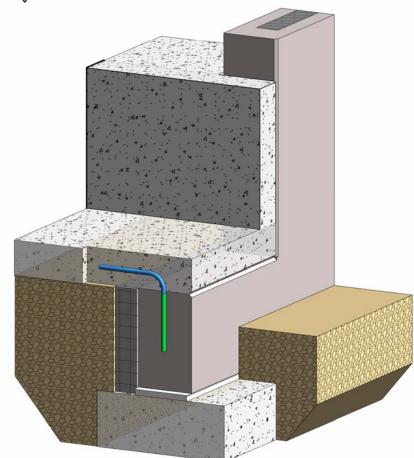

## **TABLE CONTENTS**

| Typical Base Connection    | D1  |
|----------------------------|-----|
| Screw Bolt Base Connection | D2  |
| Floor Tie Detail           | D3  |
| Dock Section Detail        | D4  |
| Joist Bearing Detail       | D5  |
| Deck Bearing Detail        | D6  |
| Beam Pocket Detail         | D7  |
| Isometric View Detail      | D8  |
| Joist Girder Pocket        | D9  |
| Typical Reveal             | D10 |
| Expansion Detail           | D11 |