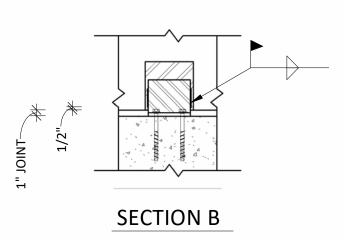

**TYPICAL BASE CONNECTION** 

SHIM & GROUT BY COUNTY PRESTRESS & PRECAST

**FLOOR TIE DETAIL** 

**DOCK SECTION DETAIL** 

County Prestress and Precast, LLC 740 Pasquinelli Dr, Suite 100 Westmont IL 60559 countyprestress.com