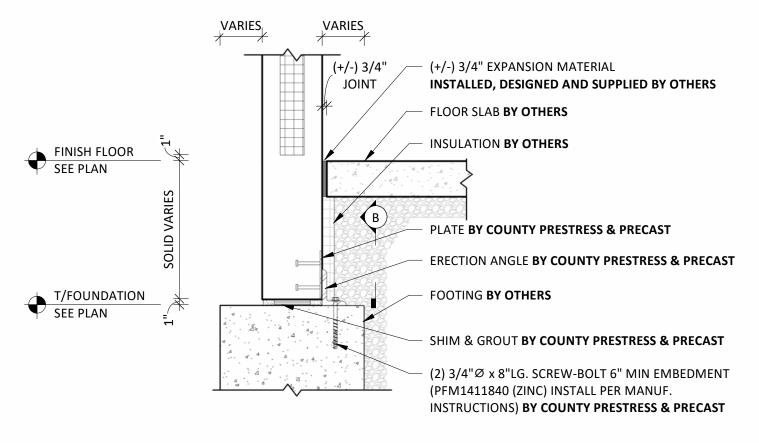

**TYPICAL BASE CONNECTION** 

SHIM & GROUT BY COUNTY PRESTRESS & PRECAST

**FLOOR TIE DETAIL** 

**DOCK SECTION DETAIL** 

County Prestress and Precast, LLC 740 Pasquinelli Dr, Suite 100 Westmont IL 60559 countyprestress.com

EXPANSION JOINT

**County Prestress and Precast, LLC** 740 Pasquinelli Dr, Suite 100

Westmont IL 60559 countyprestress.com