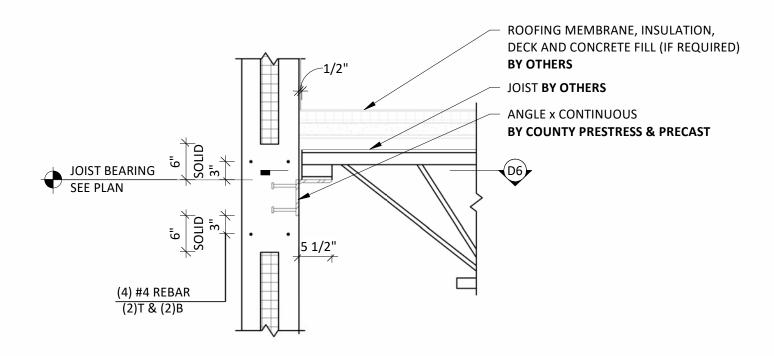

## **TABLE CONTENTS**

| Typical Base Connection    | D1  |
|----------------------------|-----|
| Screw Bolt Base Connection | D2  |
| Floor Tie Detail           | D3  |
| Dock Section Detail        | D4  |
| Joist Bearing Detail       | D5  |
| Deck Bearing Detail        | D6  |
| Beam Pocket Detail         | D7  |
| Isometric View Detail      | D8  |
| Joist Girder Pocket        | D9  |
| Typical Reveal             | D10 |
| Expansion Detail           | D11 |

**TYPICAL BASE CONNECTION** 







SHIM & GROUT BY COUNTY PRESTRESS & PRECAST









**FLOOR TIE DETAIL** 





**DOCK SECTION DETAIL** 

County Prestress and Precast, LLC 740 Pasquinelli Dr, Suite 100 Westmont IL 60559 countyprestress.com





PRECAST PANEL.

**SECTION C** 



Westmont IL 60559

## **JOIST BEARING DETAIL**





## **DECK BEARING DETAIL**















County Prestress and Precast, LLC 740 Pasquinelli Dr, Suite 100 Westmont IL 60559 countyprestress.com





**JOIST GIRDER POCKET** 

County Prestress and Precast, LLC 740 Pasquinelli Dr, Suite 100 Westmont IL 60559 countyprestress.com











EXPANSION JOINT



**County Prestress and Precast, LLC** 740 Pasquinelli Dr, Suite 100

Westmont IL 60559 countyprestress.com