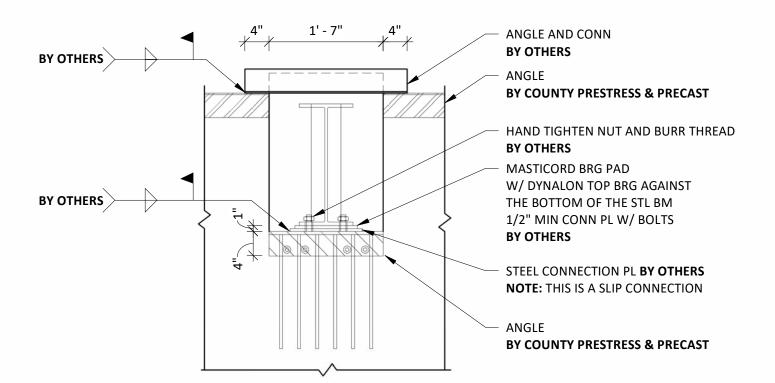

## **DECK BEARING DETAIL**

County Prestress and Precast, LLC 740 Pasquinelli Dr, Suite 100 Westmont IL 60559 countyprestress.com

**JOIST GIRDER POCKET** 

County Prestress and Precast, LLC 740 Pasquinelli Dr, Suite 100 Westmont IL 60559 countyprestress.com