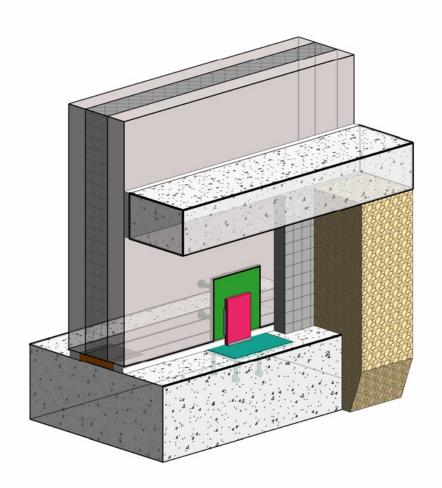

## **TABLE CONTENTS**

| Typical Base Connection    | D1  |
|----------------------------|-----|
| Screw Bolt Base Connection | D2  |
| Floor Tie Detail           | D3  |
| Dock Section Detail        | D4  |
| Joist Bearing Detail       | D5  |
| Deck Bearing Detail        | D6  |
| Beam Pocket Detail         | D7  |
| Isometric View Detail      | D8  |
| Joist Girder Pocket        | D9  |
| Typical Reveal             | D10 |
| Expansion Detail           | D11 |