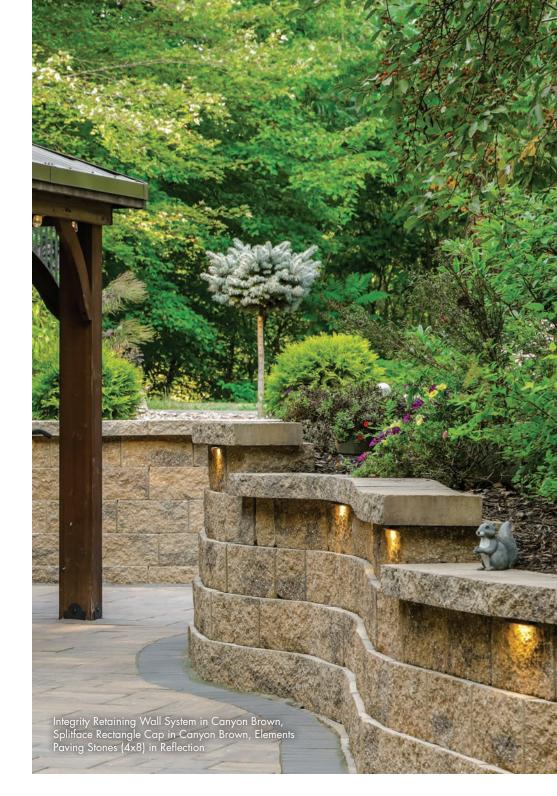

## **INTEGRITY**

Integrity® Retaining Wall System is a practical solution for even challenging applications, including multi-level terraces and slope protection. The Integrity wall system is manufactured to ensure efficient installation, increased stability, and lasting durability.

Integrity Retaining Wall System in Canyon Brown, Splitface Rectangle Caps in Canyon Brown, Elements Paving Stones (4x8) in Reflection, Crest Bullnose Pavers in Reflection