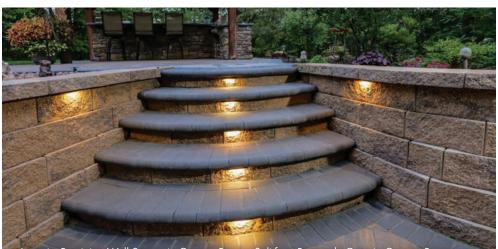

Integrity Retaining Wall System in Canyon Brown, Splitface Rectangle Caps in Canyon Brown, Elements Paving Stones (4x8) in Reflection, Crest Bullnose Pavers in Reflection