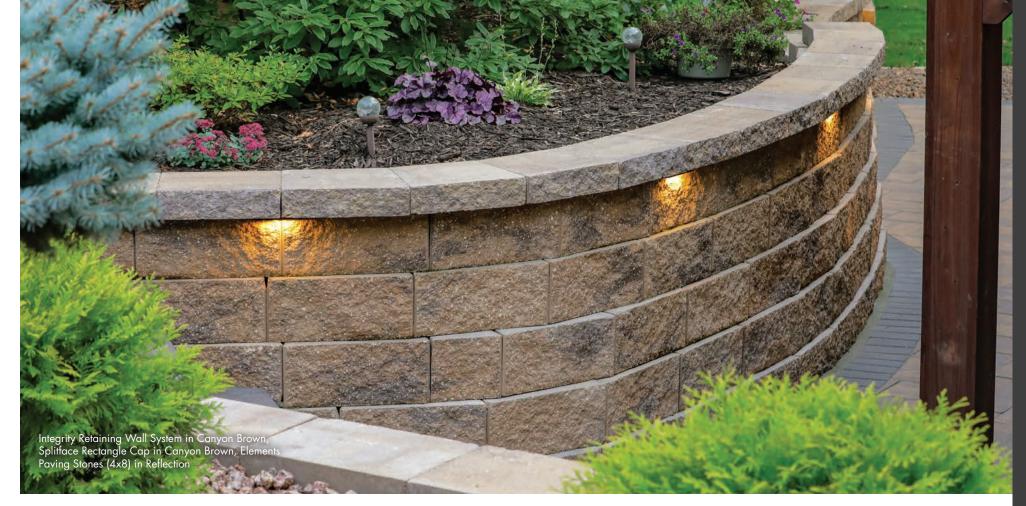

Integrity Retaining Wall System in Canyon Brown, Splitface Rectangle Caps in Canyon Brown, Elements Paving Stones (4x8) in Reflection, Crest Bullnose Pavers in Reflection