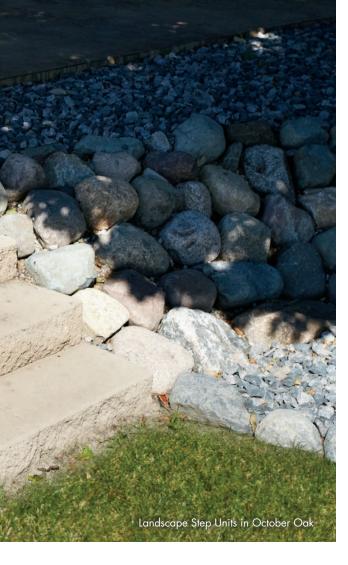

# LANDSCAPE STEP UNITS

**Landscape Step Units'** smooth stepping surface provides solid and safe footing. Their size speeds up step installation time and reduces the amount of retaining wall block needed.

#### SOLID

VISION

GRAY

OCTOBER OAK