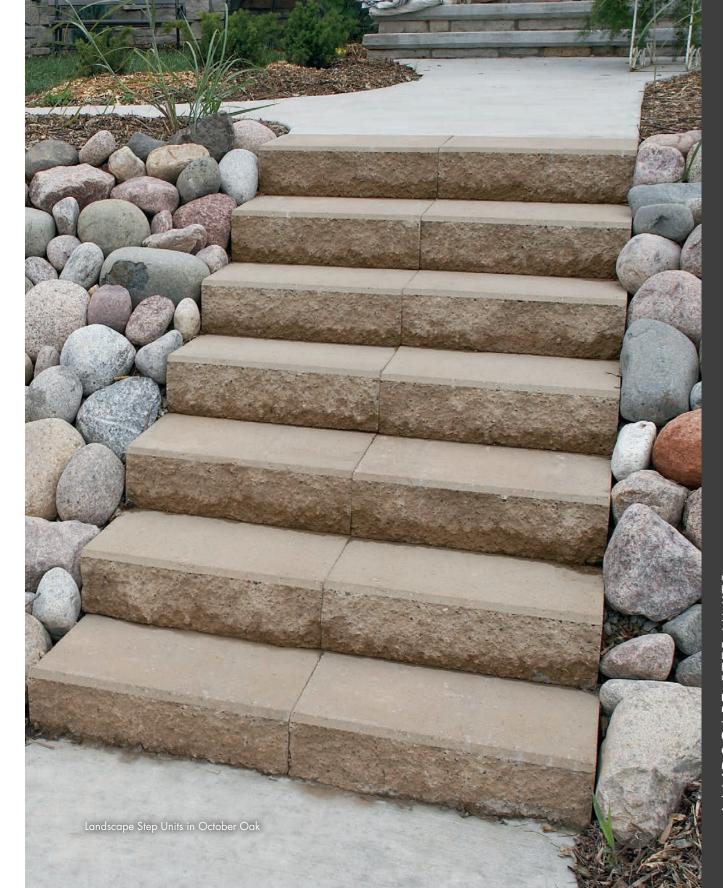

# LANDSCAPE STEP UNITS

**Landscape Step Units'** smooth stepping surface provides solid and safe footing. Their size speeds up step installation time and reduces the amount of retaining wall block needed.

#### SOLID

VISION

GRAY

OCTOBER OAK