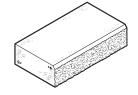

## **Dimensions**

14 × 24 IN 6 HEIGHT

The color photos shown in this catalog were prepared with careful attention to accuracy. However, colors shown may vary from actual hues and should only be used as a guide. Refer to actual product samples for final color selection. Because concrete units are manufactured with high quality, naturally-mined aggregates and materials, variations in color or shading should be expected in products that are manufactured at different times and in units having different shapes. This color or shading variation is acceptable in the industry.