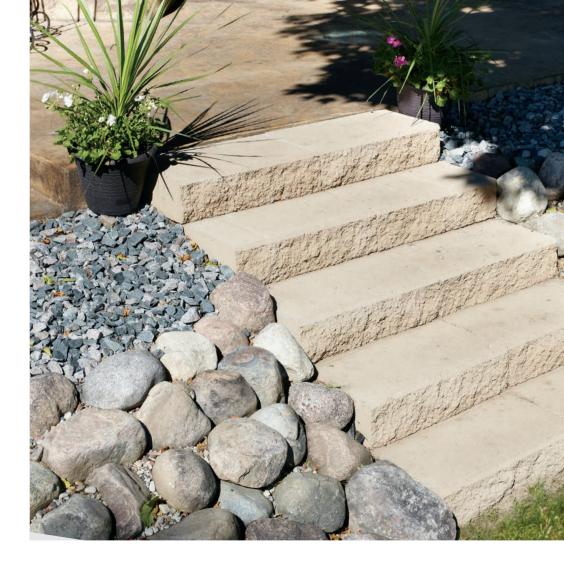

# LANDSCAPE STEP UNITS

**Landscape Step Units'** smooth stepping surface provides solid and safe footing. Their size speeds up step installation time and reduces the amount of retaining wall block needed.