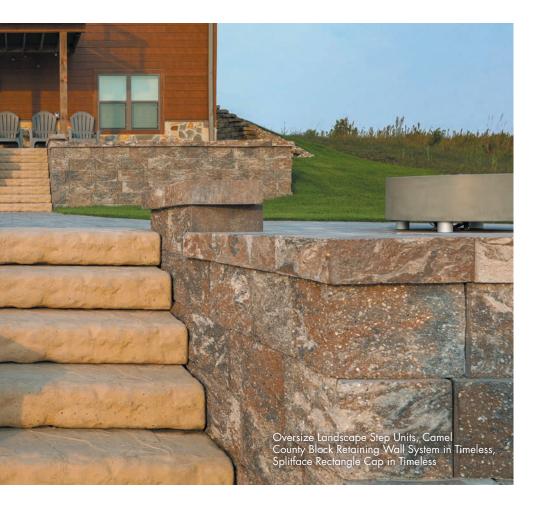

# OVERSIZE LANDSCAPE STEP UNITS

**Oversize Landscape Step Units** are manufactured with a natural textured surface. Their larger size covers more square footage than alternative step options, reducing installation and labor costs.

## **Dimensions**

25 × 48 IN 6 1/4 HEIGHT

The color photos shown in this catalog were prepared with careful attention to accuracy. However, colors shown may vary from actual hues and should only be used as a guide. Refer to actual product samples for final color selection. Because concrete units are manufactured with high quality, naturally-mined aggregates and materials, variations in color or shading should be expected in products that are manufactured at different times and in units having different shapes. This color or shading variation is acceptable in the industry.