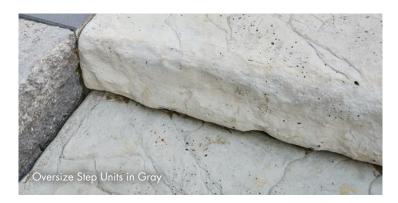

# OVERSIZE LANDSCAPE STEP UNITS

**Oversize Landscape Step Units** are manufactured with a natural textured surface. Their larger size covers more square footage than alternative step options, reducing installation and labor costs.