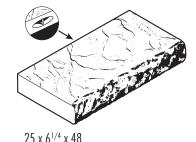

## **Dimensions**

25 × 48 IN 6 1/4 HEIGHT

The color photos shown in this catalog were prepared with careful attention to accuracy. However, colors shown may vary from actual hues and should only be used as a guide. Refer to actual product samples for final color selection. Because concrete units are manufactured with high quality, naturally-mined aggregates and materials, variations in color or shading should be expected in products that are manufactured at different times and in units having different shapes. This color or shading variation is acceptable in the industry.