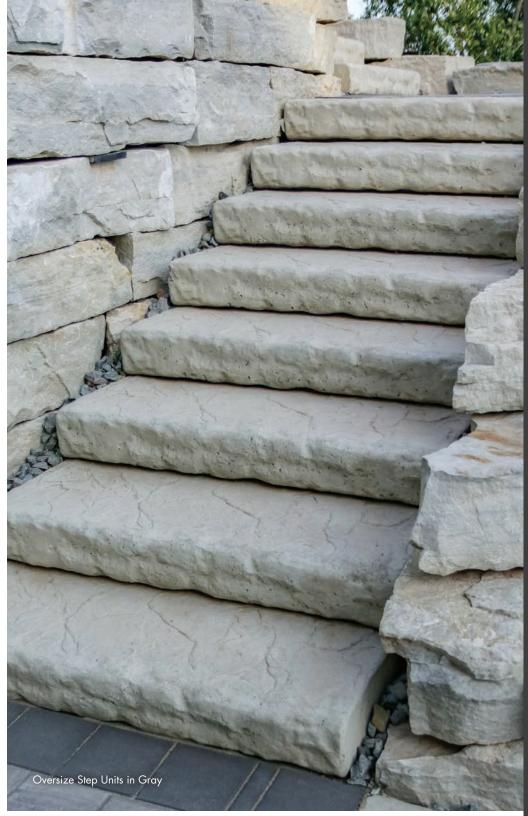

# OVERSIZE LANDSCAPE STEP UNITS

**Oversize Landscape Step Units** are manufactured with a natural textured surface. Their larger size covers more square footage than alternative step options, reducing installation and labor costs.

### SOLID

GRAY

CAMEL

## **Dimensions**

25 × 48 IN 6 1/4 HEIGHT

The color photos shown in this catalog were prepared with careful attention to accuracy. However, colors shown may vary from actual hues and should only be used as a guide. Refer to actual product samples for final color selection. Because concrete units are manufactured with high quality, naturally-mined aggregates and materials, variations in color or shading should be expected in products that are manufactured at different times and in units having different shapes. This color or shading variation is acceptable in the industry.