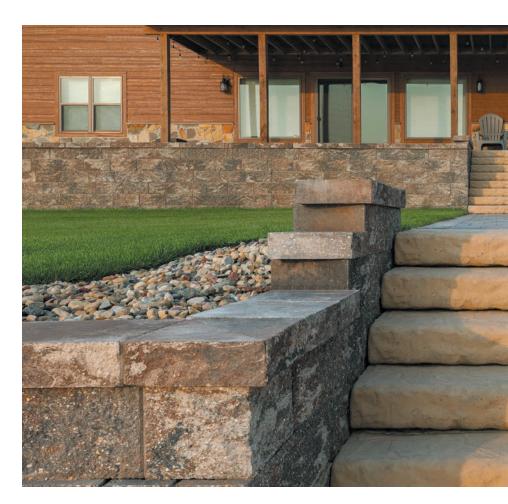

# OVERSIZE LANDSCAPE STEP UNITS

**Oversize Landscape Step Units** are manufactured with a natural textured surface. Their larger size covers more square footage than alternative step options, reducing installation and labor costs.

## **Dimensions**

25 × 48 IN 6 1/4 HEIGHT

The color photos shown in this catalog were prepared with careful attention to accuracy. However, colors shown may vary from actual hues and should only be used as a guide. Refer to actual product samples for final color selection. Because concrete units are manufactured with high quality, naturally-mined aggregates and materials, variations in color or shading should be expected in products that are manufactured at different times and in units having different shapes. This color or shading variation is acceptable in the industry.