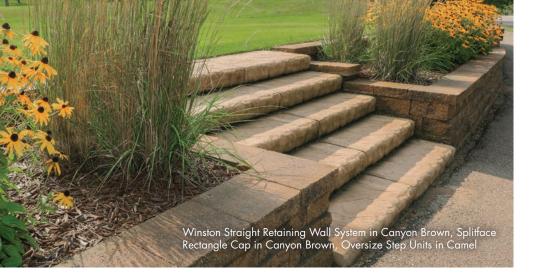

# OVERSIZE LANDSCAPE STEP UNITS

**Oversize Landscape Step Units** are manufactured with a natural textured surface. Their larger size covers more square footage than alternative step options, reducing installation and labor costs.

## **Dimensions**

25 × 48 IN 6 1/4 HEIGHT

The color photos shown in this catalog were prepared with careful attention to accuracy. However, colors shown may vary from actual hues and should only be used as a guide. Refer to actual product samples for final color selection. Because concrete units are manufactured with high quality, naturally-mined aggregates and materials, variations in color or shading should be expected in products that are manufactured at different times and in units having different shapes. This color or shading variation is acceptable in the industry.