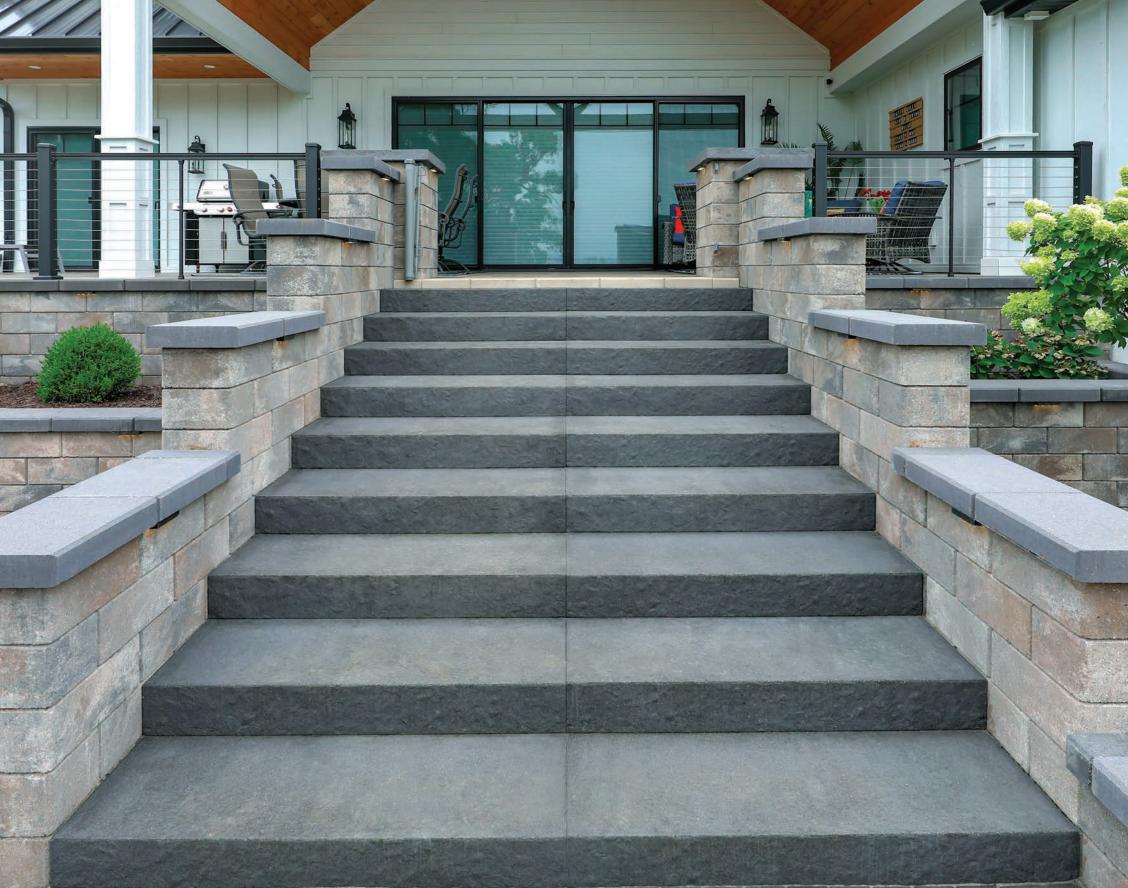

# **PASSAGEWAYS**

**Passageways® Step Units** feature a natural textured face, clean lines, and a large modular shape, Passageways Step Units enhance installation and offer endless applications. Add steps to raised patios, front entrances, terraced walks, and steep slopes.