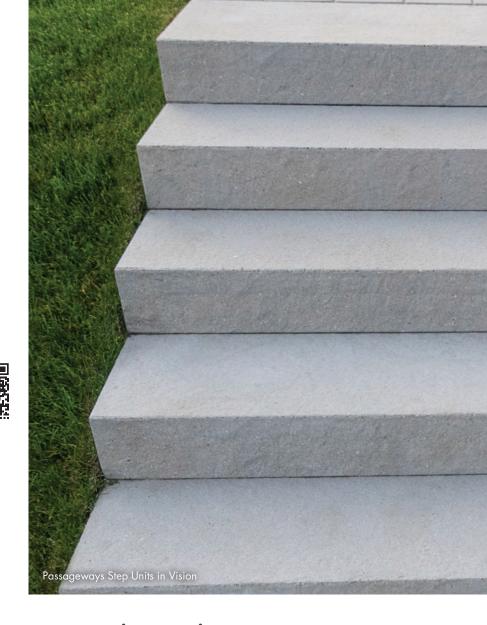

# **PASSAGEWAYS**

**Passageways® Step Units** feature a natural textured face, clean lines, and a large modular shape, Passageways Step Units enhance installation and offer endless applications. Add steps to raised patios, front entrances, terraced walks, and steep slopes.