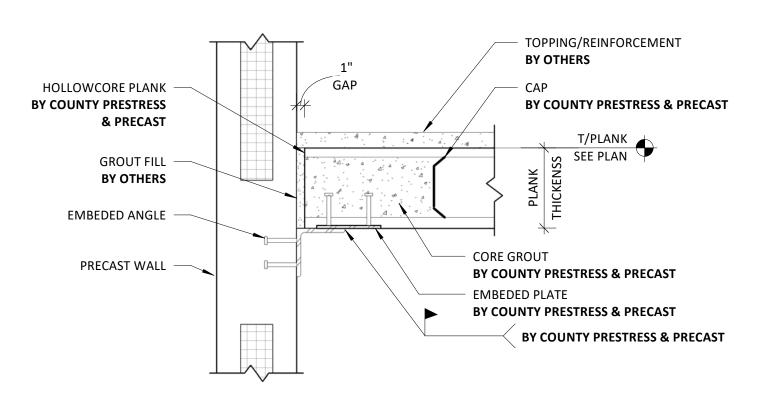

4  |
| HOLLOCORE LAP AT CMU WALL                | D5  |
| HOLLOWCORE BEARING AT PRECAST PANEL      | D6  |
| HOLLOWCORE LAP AT PRECAST WALL           | D7  |
| HOLLOWCORE LAP AT CAST-IN-PLACE WALL     | D8  |
| HOLLOWCORE BEARING AT PRECAST BEAM       | D9  |
| HOLLOWCORE BEARING AT STEEL BEAM         | D10 |
| PRECAST BEAM BEARING AT PRECAST COLUMN   | D11 |
| PRECAST COLUMN BASE CONNECTION           |     |
| PRECAST COLUMN CORBEL                    | D13 |
| PRECAST BEAM BEARING TO COLUMN           | D14 |
| HOLLOWCORE LAP AT CAST-IN-PLACE WALL     | D15 |
| HOLLOWCORE BEARING AT CAST-IN-PLACE WALL | D16 |
| HOLLOWCORE LAP AT CAST-IN-PLACE WALL     | D17 |

PRESTRESS & PRECAST, LLC

## HOLLOWCORE BEARING AT CMU WALL





DETAIL #: D4













## HOLLOWCORE BEARING AT PRECAST PANEL











## **HOLLOWCORE LAP AT CAST-IN-PLACE WALL**







## **HOLLOWCORE BEARING AT PRECAST BEAM**





## CAP **BY COUNTY PRESTRESS & PRECAST** TOPPING/REINFORCEMENT AS REQUIRED **BY OTHERS** T/PLANK **EXPOSED HOLLOWCORE** SEE PLAN **BY COUNTY PRESTRESS & PRECAST** THICKENSS PLANK CORE GROUT -**BY COUNTY PRESTRESS & PRECAST** EMBED PLATE **BY COUNTY PRESTRESS & PRECAST BY COUNTY PRESTRESS & PRECAST** STEEL BEAM **BY OTHERS**



## PRECAST BEAM BEARING AT PRECAST COLUMN











County Prestress and Precast, LLC 740 Pasquinelli Dr, Suite 100 Westmont IL 60559 countyprestress.com

#### PRECAST BEAM BEARING TO COLUMN



## HOLLOWCORE LAP AT CAST-IN-PLACE WALL





## HOLLOWCORE BEARING AT CAST-IN-PLACE WALL





## HOLLOWCORE LAP AT CAST-IN-PLACE WALL