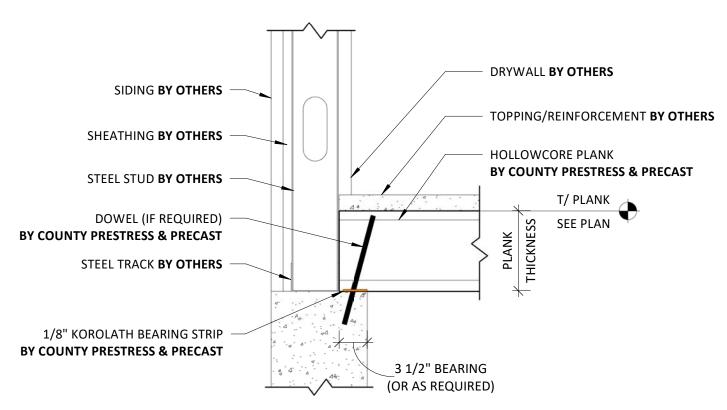

U WALL





DETAIL #: D4













## HOLLOWCORE BEARING AT PRECAST PANEL











## **HOLLOWCORE LAP AT CAST-IN-PLACE WALL**







## **HOLLOWCORE BEARING AT PRECAST BEAM**





## CAP **BY COUNTY PRESTRESS & PRECAST** TOPPING/REINFORCEMENT AS REQUIRED **BY OTHERS** T/PLANK **EXPOSED HOLLOWCORE** SEE PLAN **BY COUNTY PRESTRESS & PRECAST** THICKENSS PLANK CORE GROUT -**BY COUNTY PRESTRESS & PRECAST** EMBED PLATE **BY COUNTY PRESTRESS & PRECAST BY COUNTY PRESTRESS & PRECAST** STEEL BEAM **BY OTHERS**



## PRECAST BEAM BEARING AT PRECAST COLUMN











County Prestress and Precast, LLC 740 Pasquinelli Dr, Suite 100 Westmont IL 60559 countyprestress.com

#### PRECAST BEAM BEARING TO COLUMN



## HOLLOWCORE LAP AT CAST-IN-PLACE WALL





## HOLLOWCORE BEARING AT CAST-IN-PLACE WALL





## HOLLOWCORE LAP AT CAST-IN-PLACE WALL