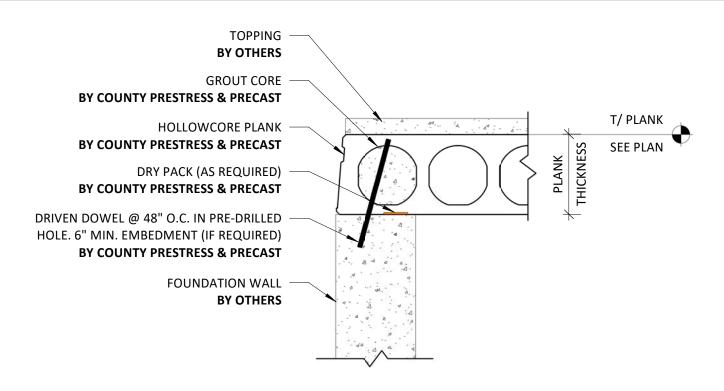

TRESS & PRECAST, LLC

## HOLLOWCORE BEARING AT CMU WALL





DETAIL #: D4













## HOLLOWCORE BEARING AT PRECAST PANEL











## **HOLLOWCORE LAP AT CAST-IN-PLACE WALL**







## **HOLLOWCORE BEARING AT PRECAST BEAM**





## CAP **BY COUNTY PRESTRESS & PRECAST** TOPPING/REINFORCEMENT AS REQUIRED **BY OTHERS** T/PLANK **EXPOSED HOLLOWCORE** SEE PLAN **BY COUNTY PRESTRESS & PRECAST** THICKENSS PLANK CORE GROUT -**BY COUNTY PRESTRESS & PRECAST** EMBED PLATE **BY COUNTY PRESTRESS & PRECAST BY COUNTY PRESTRESS & PRECAST** STEEL BEAM **BY OTHERS**



## PRECAST BEAM BEARING AT PRECAST COLUMN











County Prestress and Precast, LLC 740 Pasquinelli Dr, Suite 100 Westmont IL 60559 countyprestress.com

#### PRECAST BEAM BEARING TO COLUMN



## HOLLOWCORE LAP AT CAST-IN-PLACE WALL





## HOLLOWCORE BEARING AT CAST-IN-PLACE WALL





## HOLLOWCORE LAP AT CAST-IN-PLACE WALL