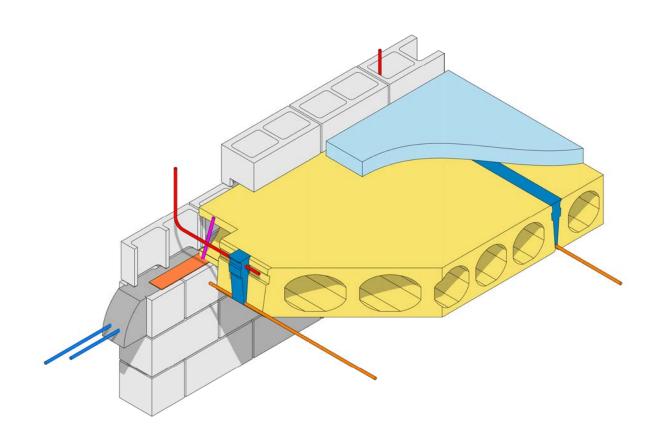

ALL           | D3  |
| HOLLOWCORE LAP AT CMU WALL               | D4  |
| HOLLOCORE LAP AT CMU WALL                | D5  |
| HOLLOWCORE BEARING AT PRECAST PANEL      | D6  |
| HOLLOWCORE LAP AT PRECAST WALL           | D7  |
| HOLLOWCORE LAP AT CAST-IN-PLACE WALL     | D8  |
| HOLLOWCORE BEARING AT PRECAST BEAM       | D9  |
| HOLLOWCORE BEARING AT STEEL BEAM         | D10 |
| PRECAST BEAM BEARING AT PRECAST COLUMN   | D11 |
| PRECAST COLUMN BASE CONNECTION           |     |
| PRECAST COLUMN CORBEL                    | D13 |
| PRECAST BEAM BEARING TO COLUMN           | D14 |
| HOLLOWCORE LAP AT CAST-IN-PLACE WALL     | D15 |
| HOLLOWCORE BEARING AT CAST-IN-PLACE WALL | D16 |
| HOLLOWCORE LAP AT CAST-IN-PLACE WALL     | D17 |

PRESTRESS & PRECAST, LLC

## HOLLOWCORE BEARING AT CMU WALL





DETAIL #: D4













## HOLLOWCORE BEARING AT PRECAST PANEL











## **HOLLOWCORE LAP AT CAST-IN-PLACE WALL**







## **HOLLOWCORE BEARING AT PRECAST BEAM**





## CAP **BY COUNTY PRESTRESS & PRECAST** TOPPING/REINFORCEMENT AS REQUIRED **BY OTHERS** T/PLANK **EXPOSED HOLLOWCORE** SEE PLAN **BY COUNTY PRESTRESS & PRECAST** THICKENSS PLANK CORE GROUT -**BY COUNTY PRESTRESS & PRECAST** EMBED PLATE **BY COUNTY PRESTRESS & PRECAST BY COUNTY PRESTRESS & PRECAST** STEEL BEAM **BY OTHERS**



## PRECAST BEAM BEARING AT PRECAST COLUMN











County Prestress and Precast, LLC 740 Pasquinelli Dr, Suite 100 Westmont IL 60559 countyprestress.com

#### PRECAST BEAM BEARING TO COLUMN



## HOLLOWCORE LAP AT CAST-IN-PLACE WALL





## HOLLOWCORE BEARING AT CAST-IN-PLACE WALL





## HOL