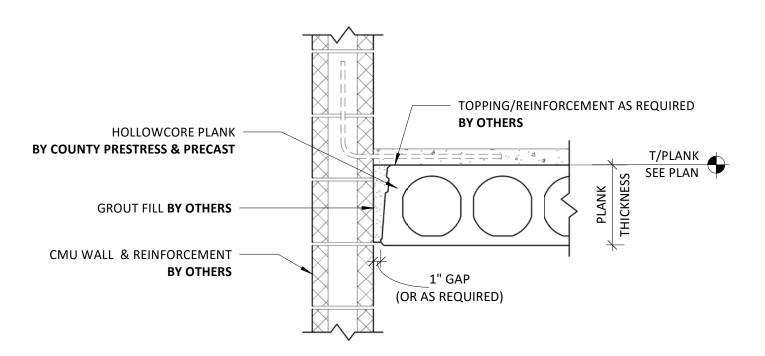

## **HOLLOWCORE LAP AT CAST-IN-PLACE WALL**

## HOLLOWCORE LAP AT CAST-IN-PLACE WALL