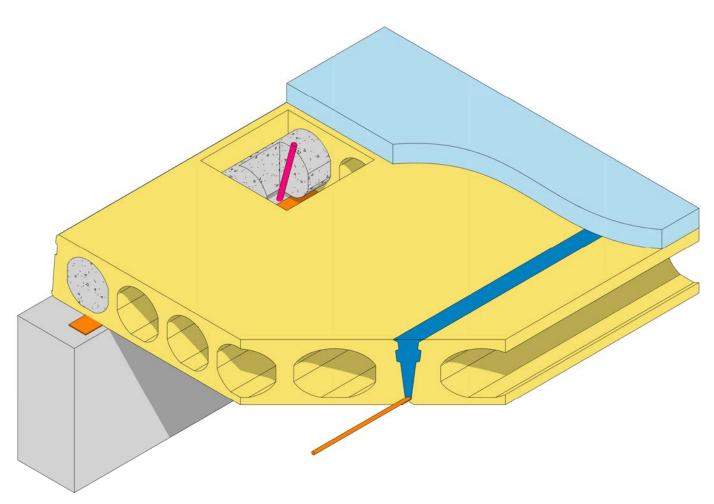

ESS & PRECAST, LLC

## HOLLOWCORE BEARING AT CMU WALL





DETAIL #: D4













## HOLLOWCORE BEARING AT PRECAST PANEL











## **HOLLOWCORE LAP AT CAST-IN-PLACE WALL**







## **HOLLOWCORE BEARING AT PRECAST BEAM**





## CAP **BY COUNTY PRESTRESS & PRECAST** TOPPING/REINFORCEMENT AS REQUIRED **BY OTHERS** T/PLANK **EXPOSED HOLLOWCORE** SEE PLAN **BY COUNTY PRESTRESS & PRECAST** THICKENSS PLANK CORE GROUT -**BY COUNTY PRESTRESS & PRECAST** EMBED PLATE **BY COUNTY PRESTRESS & PRECAST BY COUNTY PRESTRESS & PRECAST** STEEL BEAM **BY OTHERS**



## PRECAST BEAM BEARING AT PRECAST COLUMN











County Prestress and Precast, LLC 740 Pasquinelli Dr, Suite 100 Westmont IL 60559 countyprestress.com

#### PRECAST BEAM BEARING TO COLUMN



## HOLLOWCORE LAP AT CAST-IN-PLACE WALL





## HOLLOWCORE BEARING AT CAST-IN-PLACE WALL





## HOLLOWCORE LAP AT CAST-IN-PLACE WALL