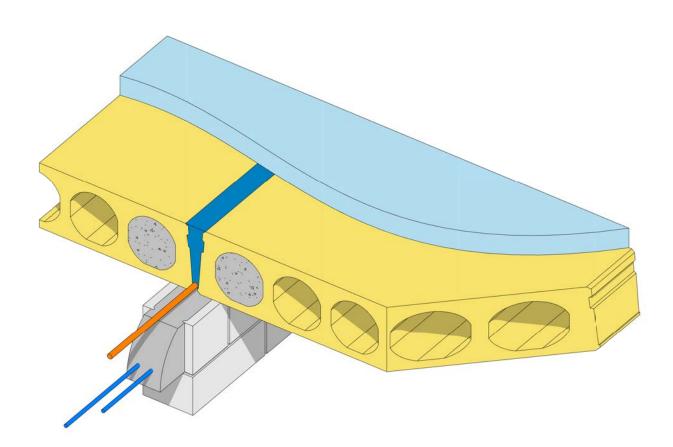

LLOWCORE LAP AT CMU WALL               | D4  |
| HOLLOCORE LAP AT CMU WALL                | D5  |
| HOLLOWCORE BEARING AT PRECAST PANEL      | D6  |
| HOLLOWCORE LAP AT PRECAST WALL           | D7  |
| HOLLOWCORE LAP AT CAST-IN-PLACE WALL     | D8  |
| HOLLOWCORE BEARING AT PRECAST BEAM       | D9  |
| HOLLOWCORE BEARING AT STEEL BEAM         | D10 |
| PRECAST BEAM BEARING AT PRECAST COLUMN   | D11 |
| PRECAST COLUMN BASE CONNECTION           |     |
| PRECAST COLUMN CORBEL                    | D13 |
| PRECAST BEAM BEARING TO COLUMN           | D14 |
| HOLLOWCORE LAP AT CAST-IN-PLACE WALL     | D15 |
| HOLLOWCORE BEARING AT CAST-IN-PLACE WALL | D16 |
| HOLLOWCORE LAP AT CAST-IN-PLACE WALL     | D17 |

PRESTRESS & PRECAST, LLC

## HOLLOWCORE BEARING AT CMU WALL





DETAIL #: D4













## HOLLOWCORE BEARING AT PRECAST PANEL











## **HOLLOWCORE LAP AT CAST-IN-PLACE WALL**







## **HOLLOWCORE BEARING AT PRECAST BEAM**





## CAP **BY COUNTY PRESTRESS & PRECAST** TOPPING/REINFORCEMENT AS REQUIRED **BY OTHERS** T/PLANK **EXPOSED HOLLOWCORE** SEE PLAN **BY COUNTY PRESTRESS & PRECAST** THICKENSS PLANK CORE GROUT -**BY COUNTY PRESTRESS & PRECAST** EMBED PLATE **BY COUNTY PRESTRESS & PRECAST BY COUNTY PRESTRESS & PRECAST** STEEL BEAM **BY OTHERS**



## PRECAST BEAM BEARING AT PRECAST COLUMN











County Prestress and Precast, LLC 740 Pasquinelli Dr, Suite 100 Westmont IL 60559 countyprestress.com

#### PRECAST BEAM BEARING TO COLUMN



## HOLLOWCORE LAP AT CAST-IN-PLACE WALL





## HOLLOWCORE BEARING AT CAST-IN-PLACE WALL





## HOLLOWCORE LAP AT CAST-IN-PLA