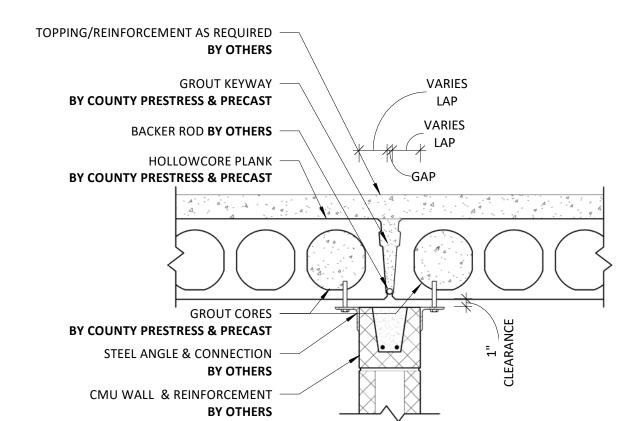

HOLLOWCORE LAP AT CMU WALL               | D4  |
| HOLLOCORE LAP AT CMU WALL                | D5  |
| HOLLOWCORE BEARING AT PRECAST PANEL      | D6  |
| HOLLOWCORE LAP AT PRECAST WALL           | D7  |
| HOLLOWCORE LAP AT CAST-IN-PLACE WALL     | D8  |
| HOLLOWCORE BEARING AT PRECAST BEAM       | D9  |
| HOLLOWCORE BEARING AT STEEL BEAM         | D10 |
| PRECAST BEAM BEARING AT PRECAST COLUMN   | D11 |
| PRECAST COLUMN BASE CONNECTION           |     |
| PRECAST COLUMN CORBEL                    | D13 |
| PRECAST BEAM BEARING TO COLUMN           | D14 |
| HOLLOWCORE LAP AT CAST-IN-PLACE WALL     | D15 |
| HOLLOWCORE BEARING AT CAST-IN-PLACE WALL | D16 |
| HOLLOWCORE LAP AT CAST-IN-PLACE WALL     | D17 |

PRESTRESS & PRECAST, LLC

## HOLLOWCORE BEARING AT CMU WALL





DETAIL #: D4













## HOLLOWCORE BEARING AT PRECAST PANEL











## **HOLLOWCORE LAP AT CAST-IN-PLACE WALL**







## **HOLLOWCORE BEARING AT PRECAST BEAM**





## CAP **BY COUNTY PRESTRESS & PRECAST** TOPPING/REINFORCEMENT AS REQUIRED **BY OTHERS** T/PLANK **EXPOSED HOLLOWCORE** SEE PLAN **BY COUNTY PRESTRESS & PRECAST** THICKENSS PLANK CORE GROUT -**BY COUNTY PRESTRESS & PRECAST** EMBED PLATE **BY COUNTY PRESTRESS & PRECAST BY COUNTY PRESTRESS & PRECAST** STEEL BEAM **BY OTHERS**



## PRECAST BEAM BEARING AT PRECAST COLUMN











County Prestress and Precast, LLC 740 Pasquinelli Dr, Suite 100 Westmont IL 60559 countyprestress.com

#### PRECAST BEAM BEARING TO COLUMN



## HOLLOWCORE LAP AT CAST-IN-PLACE WALL





## HOLLOWCORE BEARING AT CAST-IN-PLACE WALL





## HOLLOWCORE LAP AT CAST-IN-P