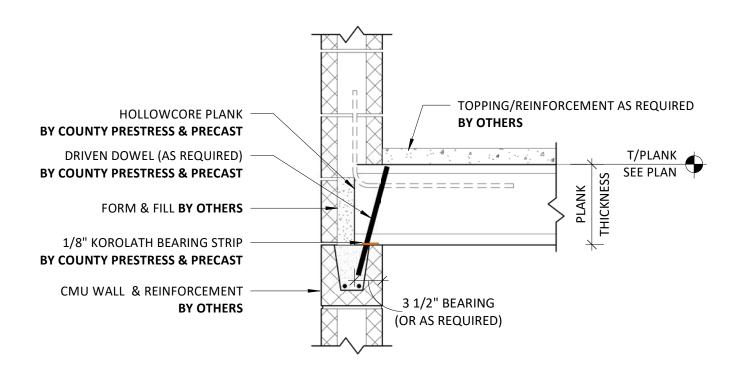

WALL           | D3  |
| HOLLOWCORE LAP AT CMU WALL               | D4  |
| HOLLOCORE LAP AT CMU WALL                | D5  |
| HOLLOWCORE BEARING AT PRECAST PANEL      | D6  |
| HOLLOWCORE LAP AT PRECAST WALL           | D7  |
| HOLLOWCORE LAP AT CAST-IN-PLACE WALL     | D8  |
| HOLLOWCORE BEARING AT PRECAST BEAM       | D9  |
| HOLLOWCORE BEARING AT STEEL BEAM         | D10 |
| PRECAST BEAM BEARING AT PRECAST COLUMN   | D11 |
| PRECAST COLUMN BASE CONNECTION           |     |
| PRECAST COLUMN CORBEL                    | D13 |
| PRECAST BEAM BEARING TO COLUMN           | D14 |
| HOLLOWCORE LAP AT CAST-IN-PLACE WALL     | D15 |
| HOLLOWCORE BEARING AT CAST-IN-PLACE WALL | D16 |
| HOLLOWCORE LAP AT CAST-IN-PLACE WALL     | D17 |

PRESTRESS & PRECAST, LLC

## HOLLOWCORE BEARING AT CMU WALL





DETAIL #: D4













## HOLLOWCORE BEARING AT PRECAST PANEL











## **HOLLOWCORE LAP AT CAST-IN-PLACE WALL**







## **HOLLOWCORE BEARING AT PRECAST BEAM**





## CAP **BY COUNTY PRESTRESS & PRECAST** TOPPING/REINFORCEMENT AS REQUIRED **BY OTHERS** T/PLANK **EXPOSED HOLLOWCORE** SEE PLAN **BY COUNTY PRESTRESS & PRECAST** THICKENSS PLANK CORE GROUT -**BY COUNTY PRESTRESS & PRECAST** EMBED PLATE **BY COUNTY PRESTRESS & PRECAST BY COUNTY PRESTRESS & PRECAST** STEEL BEAM **BY OTHERS**



## PRECAST BEAM BEARING AT PRECAST COLUMN











County Prestress and Precast, LLC 740 Pasquinelli Dr, Suite 100 Westmont IL 60559 countyprestress.com

#### PRECAST BEAM BEARING TO COLUMN



## HOLLOWCORE LAP AT CAST-IN-PLACE WALL





## HOLLOWCORE BEARING AT CAST-IN-PLACE WALL





## H