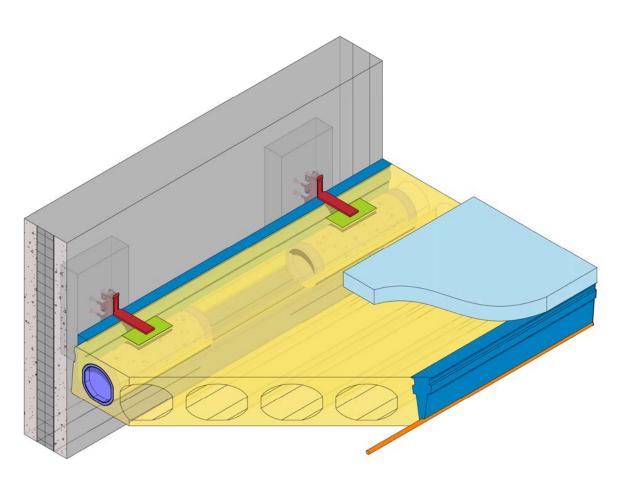

OLLOCORE LAP AT CMU WALL                | D5  |
| HOLLOWCORE BEARING AT PRECAST PANEL      | D6  |
| HOLLOWCORE LAP AT PRECAST WALL           | D7  |
| HOLLOWCORE LAP AT CAST-IN-PLACE WALL     | D8  |
| HOLLOWCORE BEARING AT PRECAST BEAM       | D9  |
| HOLLOWCORE BEARING AT STEEL BEAM         | D10 |
| PRECAST BEAM BEARING AT PRECAST COLUMN   | D11 |
| PRECAST COLUMN BASE CONNECTION           |     |
| PRECAST COLUMN CORBEL                    | D13 |
| PRECAST BEAM BEARING TO COLUMN           | D14 |
| HOLLOWCORE LAP AT CAST-IN-PLACE WALL     | D15 |
| HOLLOWCORE BEARING AT CAST-IN-PLACE WALL | D16 |
| HOLLOWCORE LAP AT CAST-IN-PLACE WALL     | D17 |

PRESTRESS & PRECAST, LLC

## HOLLOWCORE BEARING AT CMU WALL





DETAIL #: D4













## HOLLOWCORE BEARING AT PRECAST PANEL











## **HOLLOWCORE LAP AT CAST-IN-PLACE WALL**







## **HOLLOWCORE BEARING AT PRECAST BEAM**





## CAP **BY COUNTY PRESTRESS & PRECAST** TOPPING/REINFORCEMENT AS REQUIRED **BY OTHERS** T/PLANK **EXPOSED HOLLOWCORE** SEE PLAN **BY COUNTY PRESTRESS & PRECAST** THICKENSS PLANK CORE GROUT -**BY COUNTY PRESTRESS & PRECAST** EMBED PLATE **BY COUNTY PRESTRESS & PRECAST BY COUNTY PRESTRESS & PRECAST** STEEL BEAM **BY OTHERS**



## PRECAST BEAM BEARING AT PRECAST COLUMN











County Prestress and Precast, LLC 740 Pasquinelli Dr, Suite 100 Westmont IL 60559 countyprestress.com

#### PRECAST BEAM BEARING TO COLUMN



## HOLLOWCORE LAP AT CAST-IN-PLACE WALL





## HOLLOWCORE BEARING AT CAST-IN-PLACE WALL





## HOLLOWCORE LAP AT CAST-IN-PLACE WALL