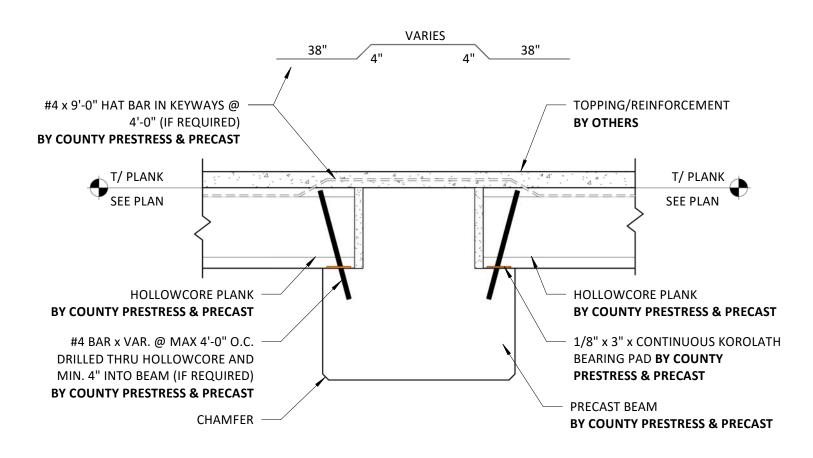

|
| HOLLOWCORE LAP AT PRECAST WALL           | D7  |
| HOLLOWCORE LAP AT CAST-IN-PLACE WALL     | D8  |
| HOLLOWCORE BEARING AT PRECAST BEAM       | D9  |
| HOLLOWCORE BEARING AT STEEL BEAM         | D10 |
| PRECAST BEAM BEARING AT PRECAST COLUMN   | D11 |
| PRECAST COLUMN BASE CONNECTION           |     |
| PRECAST COLUMN CORBEL                    | D13 |
| PRECAST BEAM BEARING TO COLUMN           | D14 |
| HOLLOWCORE LAP AT CAST-IN-PLACE WALL     | D15 |
| HOLLOWCORE BEARING AT CAST-IN-PLACE WALL | D16 |
| HOLLOWCORE LAP AT CAST-IN-PLACE WALL     | D17 |

PRESTRESS & PRECAST, LLC

## HOLLOWCORE BEARING AT CMU WALL





DETAIL #: D4













## HOLLOWCORE BEARING AT PRECAST PANEL











## **HOLLOWCORE LAP AT CAST-IN-PLACE WALL**







## **HOLLOWCORE BEARING AT PRECAST BEAM**





## CAP **BY COUNTY PRESTRESS & PRECAST** TOPPING/REINFORCEMENT AS REQUIRED **BY OTHERS** T/PLANK **EXPOSED HOLLOWCORE** SEE PLAN **BY COUNTY PRESTRESS & PRECAST** THICKENSS PLANK CORE GROUT -**BY COUNTY PRESTRESS & PRECAST** EMBED PLATE **BY COUNTY PRESTRESS & PRECAST BY COUNTY PRESTRESS & PRECAST** STEEL BEAM **BY OTHERS**



## PRECAST BEAM BEARING AT PRECAST COLUMN











County Prestress and Precast, LLC 740 Pasquinelli Dr, Suite 100 Westmont IL 60559 countyprestress.com

#### PRECAST BEAM BEARING TO COLUMN



## HOLLOWCORE LAP AT CAST-IN-PLACE WALL





## HOLLOWCORE BEARING AT CAST-IN-PLACE WALL





## HOLLOWCORE LAP AT CAST-IN-PLACE WALL