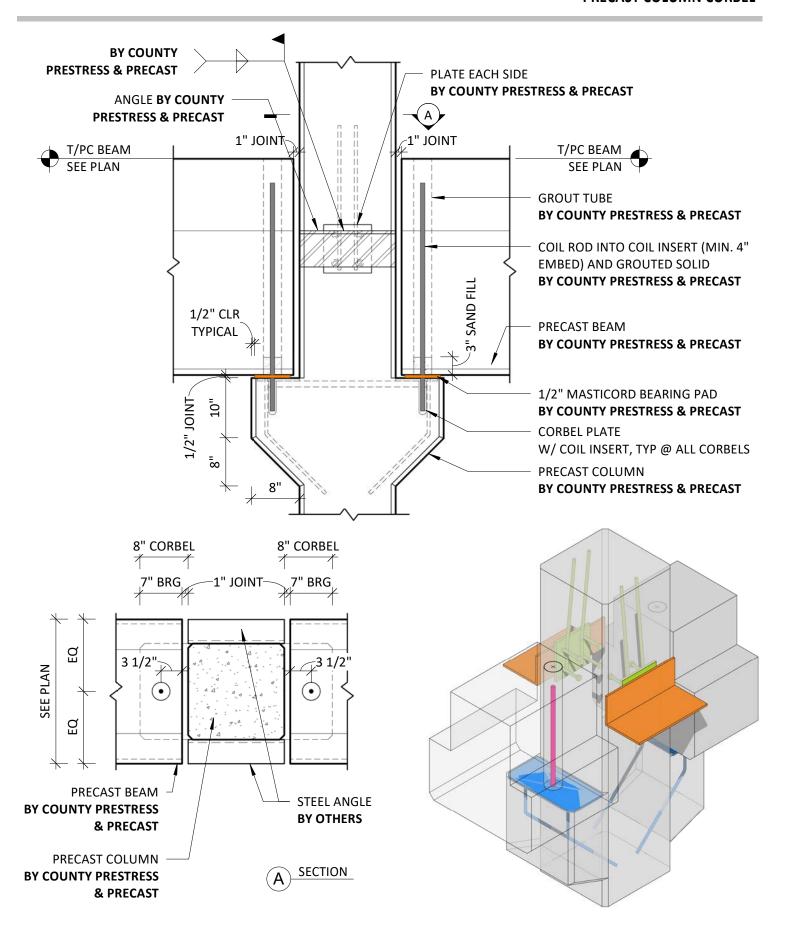

TO COLUMN           | D14 |
| HOLLOWCORE LAP AT CAST-IN-PLACE WALL     | D15 |
| HOLLOWCORE BEARING AT CAST-IN-PLACE WALL | D16 |
| HOLLOWCORE LAP AT CAST-IN-PLACE WALL     | D17 |

PRESTRESS & PRECAST, LLC

## HOLLOWCORE BEARING AT CMU WALL





DETAIL #: D4













## HOLLOWCORE BEARING AT PRECAST PANEL











## **HOLLOWCORE LAP AT CAST-IN-PLACE WALL**







## **HOLLOWCORE BEARING AT PRECAST BEAM**





## CAP **BY COUNTY PRESTRESS & PRECAST** TOPPING/REINFORCEMENT AS REQUIRED **BY OTHERS** T/PLANK **EXPOSED HOLLOWCORE** SEE PLAN **BY COUNTY PRESTRESS & PRECAST** THICKENSS PLANK CORE GROUT -**BY COUNTY PRESTRESS & PRECAST** EMBED PLATE **BY COUNTY PRESTRESS & PRECAST BY COUNTY PRESTRESS & PRECAST** STEEL BEAM **BY OTHERS**



## PRECAST BEAM BEARING AT PRECAST COLUMN











County Prestress and Precast, LLC 740 Pasquinelli Dr, Suite 100 Westmont IL 60559 countyprestress.com

#### PRECAST BEAM BEARING TO COLUMN



## HOLLOWCORE LAP AT CAST-IN-PLACE WALL





## HOLLOWCORE BEARING AT CAST-IN-PLACE WALL





## HOLLOWCORE LAP AT CAST-IN-PLACE WALL