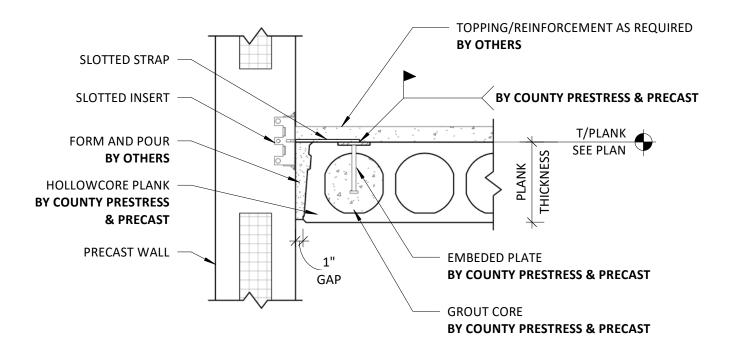

HOLLOCORE LAP AT CMU WALL                | D5  |
| HOLLOWCORE BEARING AT PRECAST PANEL      | D6  |
| HOLLOWCORE LAP AT PRECAST WALL           | D7  |
| HOLLOWCORE LAP AT CAST-IN-PLACE WALL     | D8  |
| HOLLOWCORE BEARING AT PRECAST BEAM       | D9  |
| HOLLOWCORE BEARING AT STEEL BEAM         | D10 |
| PRECAST BEAM BEARING AT PRECAST COLUMN   | D11 |
| PRECAST COLUMN BASE CONNECTION           |     |
| PRECAST COLUMN CORBEL                    | D13 |
| PRECAST BEAM BEARING TO COLUMN           | D14 |
| HOLLOWCORE LAP AT CAST-IN-PLACE WALL     | D15 |
| HOLLOWCORE BEARING AT CAST-IN-PLACE WALL | D16 |
| HOLLOWCORE LAP AT CAST-IN-PLACE WALL     | D17 |

PRESTRESS & PRECAST, LLC

## HOLLOWCORE BEARING AT CMU WALL





DETAIL #: D4













## HOLLOWCORE BEARING AT PRECAST PANEL











## **HOLLOWCORE LAP AT CAST-IN-PLACE WALL**







## **HOLLOWCORE BEARING AT PRECAST BEAM**





## CAP **BY COUNTY PRESTRESS & PRECAST** TOPPING/REINFORCEMENT AS REQUIRED **BY OTHERS** T/PLANK **EXPOSED HOLLOWCORE** SEE PLAN **BY COUNTY PRESTRESS & PRECAST** THICKENSS PLANK CORE GROUT -**BY COUNTY PRESTRESS & PRECAST** EMBED PLATE **BY COUNTY PRESTRESS & PRECAST BY COUNTY PRESTRESS & PRECAST** STEEL BEAM **BY OTHERS**



## PRECAST BEAM BEARING AT PRECAST COLUMN











County Prestress and Precast, LLC 740 Pasquinelli Dr, Suite 100 Westmont IL 60559 countyprestress.com

#### PRECAST BEAM BEARING TO COLUMN



## HOLLOWCORE LAP AT CAST-IN-PLACE WALL





## HOLLOWCORE BEARING AT CAST-IN-PLACE WALL





## HOLLOWCORE LAP AT CAST-IN-PLACE WALL