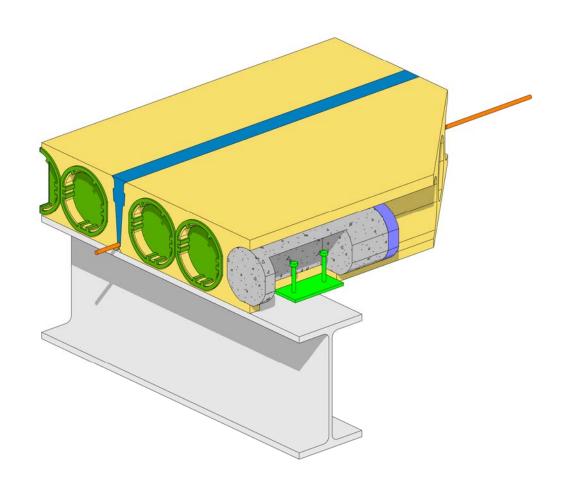

L                    | D13 |
| PRECAST BEAM BEARING TO COLUMN           | D14 |
| HOLLOWCORE LAP AT CAST-IN-PLACE WALL     | D15 |
| HOLLOWCORE BEARING AT CAST-IN-PLACE WALL | D16 |
| HOLLOWCORE LAP AT CAST-IN-PLACE WALL     | D17 |

PRESTRESS & PRECAST, LLC

## HOLLOWCORE BEARING AT CMU WALL





DETAIL #: D4













## HOLLOWCORE BEARING AT PRECAST PANEL











## **HOLLOWCORE LAP AT CAST-IN-PLACE WALL**







## **HOLLOWCORE BEARING AT PRECAST BEAM**





## CAP **BY COUNTY PRESTRESS & PRECAST** TOPPING/REINFORCEMENT AS REQUIRED **BY OTHERS** T/PLANK **EXPOSED HOLLOWCORE** SEE PLAN **BY COUNTY PRESTRESS & PRECAST** THICKENSS PLANK CORE GROUT -**BY COUNTY PRESTRESS & PRECAST** EMBED PLATE **BY COUNTY PRESTRESS & PRECAST BY COUNTY PRESTRESS & PRECAST** STEEL BEAM **BY OTHERS**



## PRECAST BEAM BEARING AT PRECAST COLUMN











County Prestress and Precast, LLC 740 Pasquinelli Dr, Suite 100 Westmont IL 60559 countyprestress.com

#### PRECAST BEAM BEARING TO COLUMN



## HOLLOWCORE LAP AT CAST-IN-PLACE WALL





## HOLLOWCORE BEARING AT CAST-IN-PLACE WALL





## HOLLOWCORE LAP AT CAST-IN-PLACE WALL