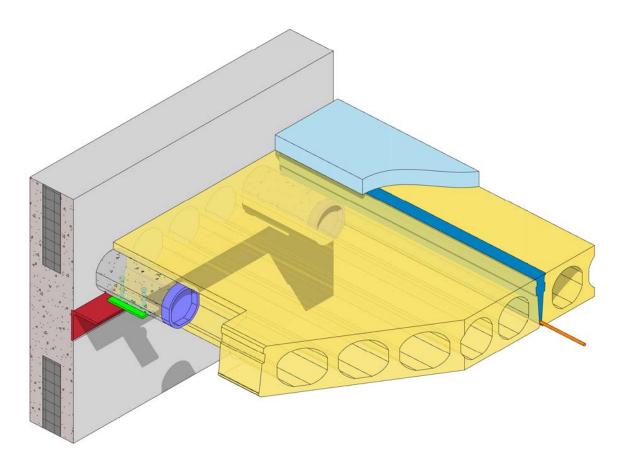

|
| HOLLOCORE LAP AT CMU WALL                | D5  |
| HOLLOWCORE BEARING AT PRECAST PANEL      | D6  |
| HOLLOWCORE LAP AT PRECAST WALL           | D7  |
| HOLLOWCORE LAP AT CAST-IN-PLACE WALL     | D8  |
| HOLLOWCORE BEARING AT PRECAST BEAM       | D9  |
| HOLLOWCORE BEARING AT STEEL BEAM         | D10 |
| PRECAST BEAM BEARING AT PRECAST COLUMN   | D11 |
| PRECAST COLUMN BASE CONNECTION           |     |
| PRECAST COLUMN CORBEL                    | D13 |
| PRECAST BEAM BEARING TO COLUMN           | D14 |
| HOLLOWCORE LAP AT CAST-IN-PLACE WALL     | D15 |
| HOLLOWCORE BEARING AT CAST-IN-PLACE WALL | D16 |
| HOLLOWCORE LAP AT CAST-IN-PLACE WALL     | D17 |

PRESTRESS & PRECAST, LLC

## HOLLOWCORE BEARING AT CMU WALL





DETAIL #: D4













## HOLLOWCORE BEARING AT PRECAST PANEL











## **HOLLOWCORE LAP AT CAST-IN-PLACE WALL**







## **HOLLOWCORE BEARING AT PRECAST BEAM**





## CAP **BY COUNTY PRESTRESS & PRECAST** TOPPING/REINFORCEMENT AS REQUIRED **BY OTHERS** T/PLANK **EXPOSED HOLLOWCORE** SEE PLAN **BY COUNTY PRESTRESS & PRECAST** THICKENSS PLANK CORE GROUT -**BY COUNTY PRESTRESS & PRECAST** EMBED PLATE **BY COUNTY PRESTRESS & PRECAST BY COUNTY PRESTRESS & PRECAST** STEEL BEAM **BY OTHERS**



## PRECAST BEAM BEARING AT PRECAST COLUMN











County Prestress and Precast, LLC 740 Pasquinelli Dr, Suite 100 Westmont IL 60559 countyprestress.com

#### PRECAST BEAM BEARING TO COLUMN



## HOLLOWCORE LAP AT CAST-IN-PLACE WALL





## HOLLOWCORE BEARING AT CAST-IN-PLACE WALL





## HOLLOWCORE LAP AT CAST-IN-PLACE WALL