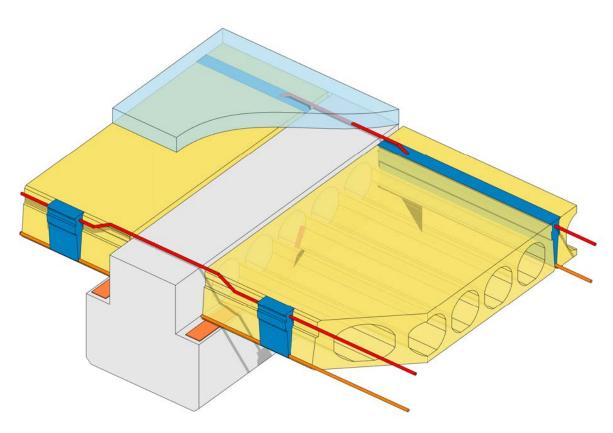

| HOLLOWCORE LAP AT PRECAST WALL           | D7  |
| HOLLOWCORE LAP AT CAST-IN-PLACE WALL     | D8  |
| HOLLOWCORE BEARING AT PRECAST BEAM       | D9  |
| HOLLOWCORE BEARING AT STEEL BEAM         | D10 |
| PRECAST BEAM BEARING AT PRECAST COLUMN   | D11 |
| PRECAST COLUMN BASE CONNECTION           |     |
| PRECAST COLUMN CORBEL                    | D13 |
| PRECAST BEAM BEARING TO COLUMN           | D14 |
| HOLLOWCORE LAP AT CAST-IN-PLACE WALL     | D15 |
| HOLLOWCORE BEARING AT CAST-IN-PLACE WALL | D16 |
| HOLLOWCORE LAP AT CAST-IN-PLACE WALL     | D17 |

PRESTRESS & PRECAST, LLC

## HOLLOWCORE BEARING AT CMU WALL





DETAIL #: D4













## HOLLOWCORE BEARING AT PRECAST PANEL











## **HOLLOWCORE LAP AT CAST-IN-PLACE WALL**







## **HOLLOWCORE BEARING AT PRECAST BEAM**





## CAP **BY COUNTY PRESTRESS & PRECAST** TOPPING/REINFORCEMENT AS REQUIRED **BY OTHERS** T/PLANK **EXPOSED HOLLOWCORE** SEE PLAN **BY COUNTY PRESTRESS & PRECAST** THICKENSS PLANK CORE GROUT -**BY COUNTY PRESTRESS & PRECAST** EMBED PLATE **BY COUNTY PRESTRESS & PRECAST BY COUNTY PRESTRESS & PRECAST** STEEL BEAM **BY OTHERS**



## PRECAST BEAM BEARING AT PRECAST COLUMN











County Prestress and Precast, LLC 740 Pasquinelli Dr, Suite 100 Westmont IL 60559 countyprestress.com

#### PRECAST BEAM BEARING TO COLUMN



## HOLLOWCORE LAP AT CAST-IN-PLACE WALL





## HOLLOWCORE BEARING AT CAST-IN-PLACE WALL





## HOLLOWCORE LAP AT CAST-IN-PLACE WALL