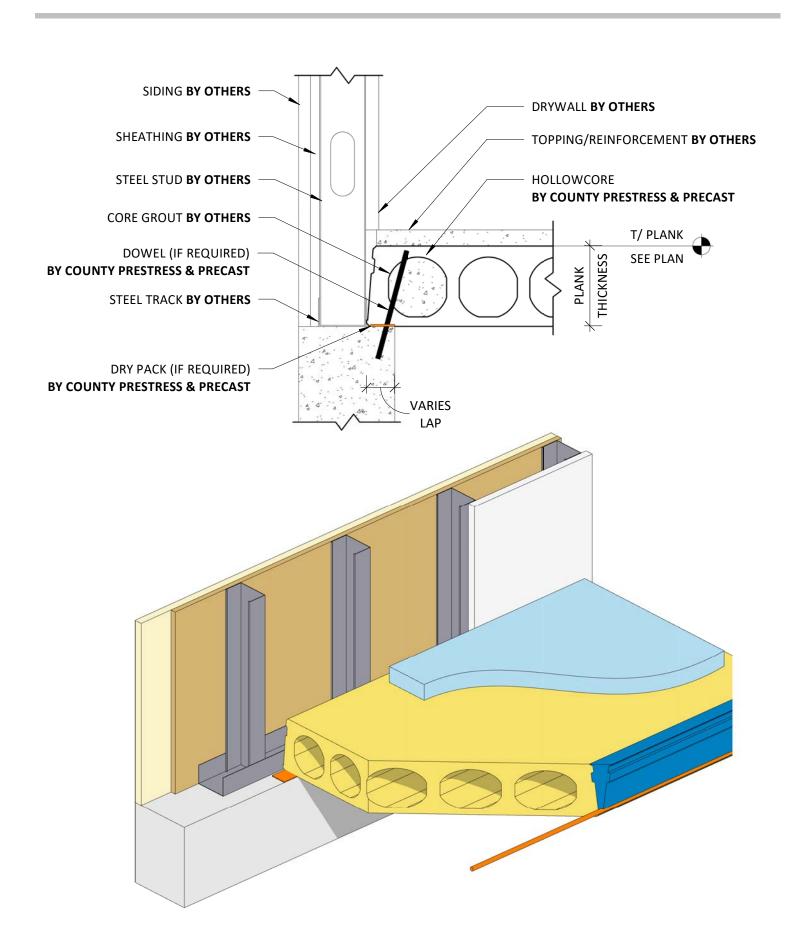

## **HOLLOWCORE LAP AT CAST-IN-PLACE WALL**

## HOLLOWCORE LAP AT CAST-IN-PLACE WALL