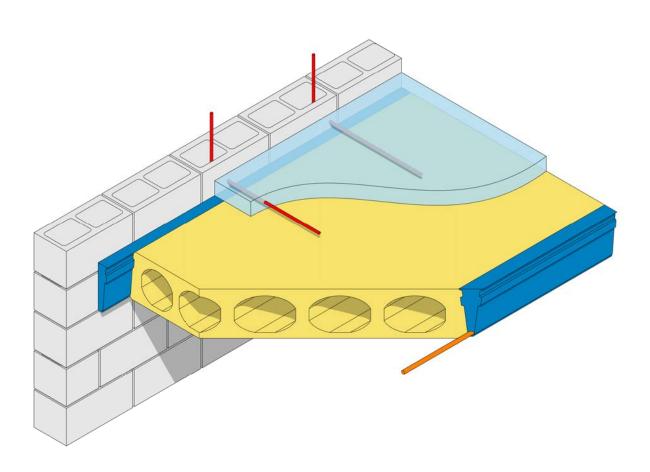

## **HOLLOWCORE LAP AT CAST-IN-PLACE WALL**

## HOLLOWCORE LAP AT CAST-IN-PLACE WALL