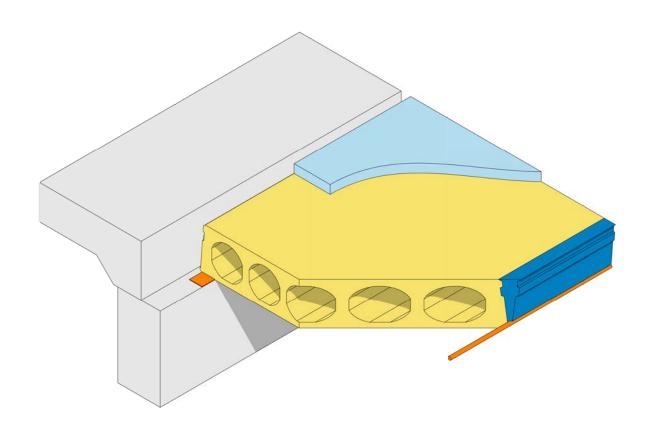

## **HOLLOWCORE LAP AT CAST-IN-PLACE WALL**

## HOLLOWCORE LAP AT CAST-IN-PLACE WALL