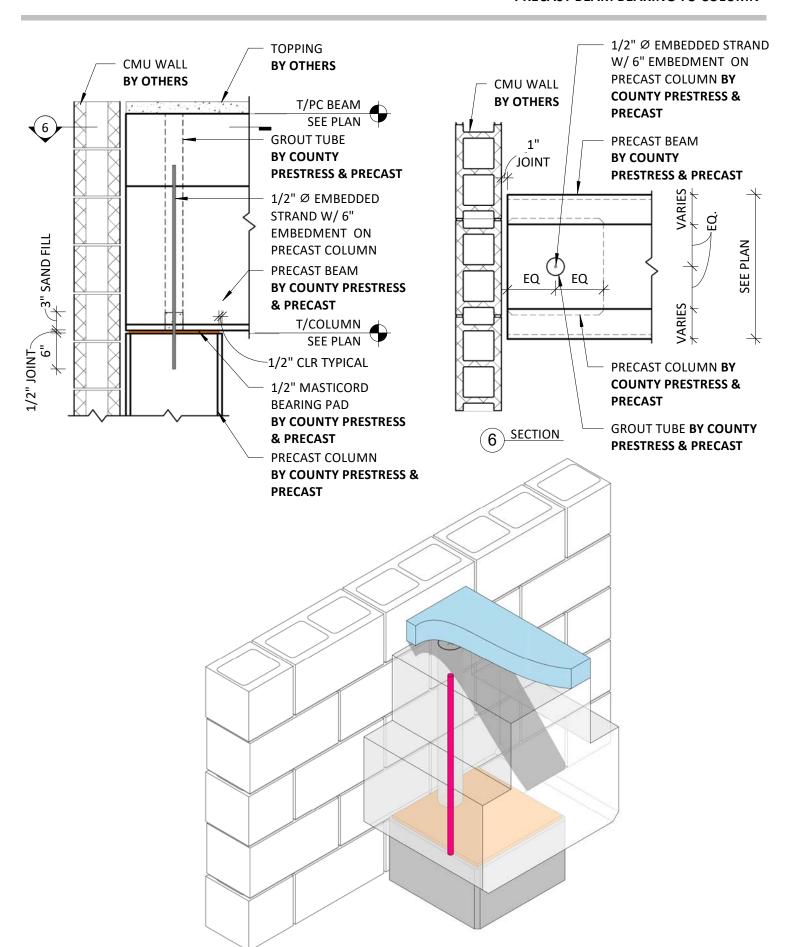

LAP AT CAST-IN-PLACE WALL     | D17 |

PRESTRESS & PRECAST, LLC

## HOLLOWCORE BEARING AT CMU WALL





DETAIL #: D4













## HOLLOWCORE BEARING AT PRECAST PANEL











## **HOLLOWCORE LAP AT CAST-IN-PLACE WALL**







## **HOLLOWCORE BEARING AT PRECAST BEAM**





## CAP **BY COUNTY PRESTRESS & PRECAST** TOPPING/REINFORCEMENT AS REQUIRED **BY OTHERS** T/PLANK **EXPOSED HOLLOWCORE** SEE PLAN **BY COUNTY PRESTRESS & PRECAST** THICKENSS PLANK CORE GROUT -**BY COUNTY PRESTRESS & PRECAST** EMBED PLATE **BY COUNTY PRESTRESS & PRECAST BY COUNTY PRESTRESS & PRECAST** STEEL BEAM **BY OTHERS**



## PRECAST BEAM BEARING AT PRECAST COLUMN











County Prestress and Precast, LLC 740 Pasquinelli Dr, Suite 100 Westmont IL 60559 countyprestress.com

#### PRECAST BEAM BEARING TO COLUMN



## HOLLOWCORE LAP AT CAST-IN-PLACE WALL





## HOLLOWCORE BEARING AT CAST-IN-PLACE WALL





## HOLLOWCORE LAP AT CAST-IN-PLACE WALL