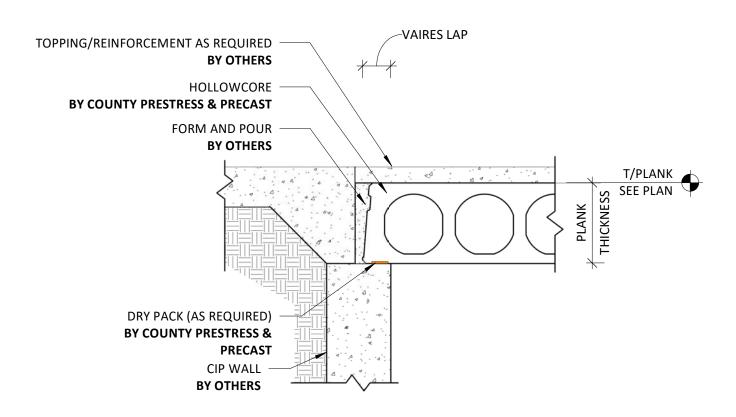

## **HOLLOWCORE LAP AT CAST-IN-PLACE WALL**

## HOLLOWCORE LAP AT CAST-IN-PLACE WALL