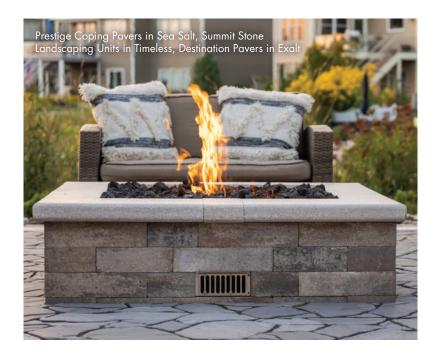

## PRESTIGE

**PRESTIGE<sup>™</sup> Coping Pavers**, with its longer, bullnose shape, is uniquely suited for pool coping applications to finish pool edges with refined style. Units are also suitable for steps, freestanding wall caps, and more.

Prestige Coping Pavers in Sea Salt, Elements Paving Stones (4x8) with Glow Path Technology in Vision, Discover Pavers in Timeless, Tribute Splitface in Timeless, Elements Paving Stones (8x16) in Vision & Reflection, Grand Discover in Timeless, Wetcast Caps in Vision, Destination Pavers in Exalt, Summit Stone Landscape Units in Timeless