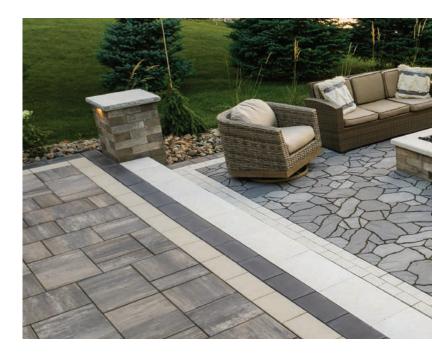

Prestige Coping Pavers in Sea Salt, Elements Paving Stones (4x8) with Glow Path Technology in Vision, Discover Pavers in Timeless, Tribute Splitface in Timeless, Elements Paving Stones (8x16) in Vision & Reflection, Grand Discover in Timeless, Wetcast Caps in Vision, Destination Pavers in Exalt, Summit Stone Landscape Units in Timeless