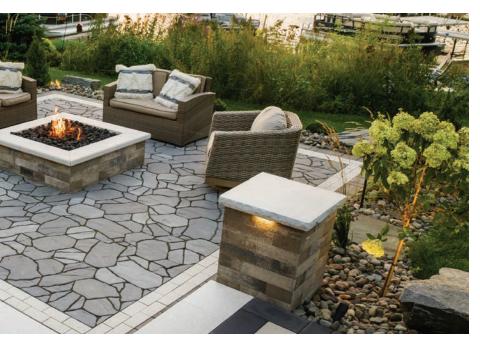

Prestige Coping Pavers in Sea Salt, Elements Paving Stones (4x8) with Glow Path Technology in Vision, Discover Pavers in Timeless, Tribute Splitface in Timeless, Elements Paving Stones (8x16) in Vision & Reflection, Grand Discover in Timeless, Wetcast Caps in Vision, Destination Pavers in Exalt, Summit Stone Landscape Units in Timeless