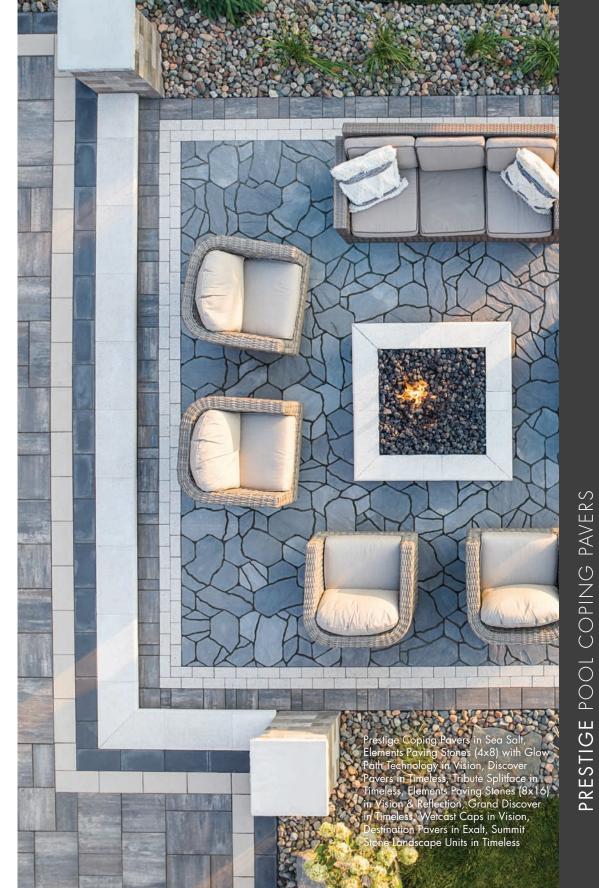

Prestige Coping Pavers in Sea Salt, Elements Paving Stones (4x8) with Glow Path Technology in Vision, Discover Pavers in Timeless, Tribute Splitface in Timeless, Elements Paving Stones (8x16) in Vision & Reflection, Grand Discover in Timeless, Wetcast Caps in Vision, Destination Pavers in Exalt, Summit Stone Landscape Units in Timeless