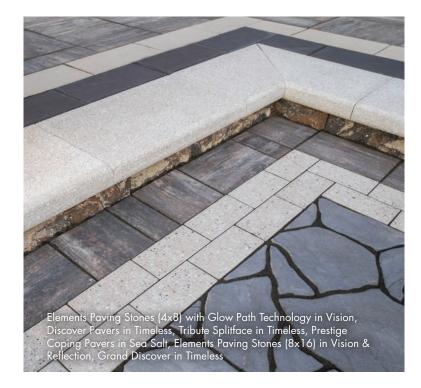

Prestige Coping Pavers in Sea Salt, Elements Paving Stones (4x8) with Glow Path Technology in Vision, Discover Pavers in Timeless, Tribute Splitface in Timeless, Elements Paving Stones (8x16) in Vision & Reflection, Grand Discover in Timeless, Wetcast Caps in Vision, Destination Pavers in Exalt, Summit Stone Landscape Units in Timeless